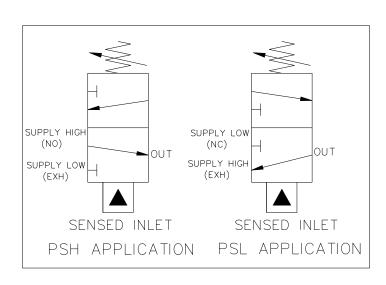

## **Descriptions**

The High/low pressure sensor (MV2681666-H) used to respond to predetermined pressure settings within safety control systems, they initiate instrument sequencing to safeguard facilities upon detection of abnormal operational pressure. Used in the pressure safety low mode (PSL), there are 3-way functions as normally closed, block and bleed control. When used in the pressure safety high mode (PSH), there are 3-way functions as normally open, block and bleed control

| Control Application  | Low Pilot ( PSL) Normally Closed<br>High Pilot (PSH) Normally Open             |  |  |  |  |  |
|----------------------|--------------------------------------------------------------------------------|--|--|--|--|--|
| Port Size            | Sensed IN1/2"-14NPT M , OUT1/4"-18NPT F H/L Pressure Control Port 1/4"-18NPT F |  |  |  |  |  |
| Net Weight           | 1.3 kg                                                                         |  |  |  |  |  |
| Working Media        | Oil                                                                            |  |  |  |  |  |
| Max Working Pressure | Control Ports: 150PSI (10.3 bar)<br>Flow Line: 10,000PSI (689.4 bar)           |  |  |  |  |  |
| Temperature Range    | - 30°C to 120°C Other Temperature Ranges available. Consult Factory            |  |  |  |  |  |
| Panel Hole Size      | Ø 35.5mm (1 <sup>25</sup> / <sub>64</sub> ")                                   |  |  |  |  |  |
| Material(Valve Body) | 316L                                                                           |  |  |  |  |  |
| Seal Material        | Nitrile Rubber (NBR) Other Seal Material Are Available Upon Request            |  |  |  |  |  |