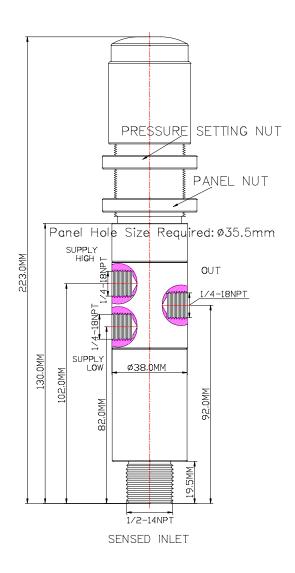

| Control Application  | Low Pilot ( PSL) Normally Closed<br>High Pilot (PSH) Normally Open             |  |  |  |  |  |
|----------------------|--------------------------------------------------------------------------------|--|--|--|--|--|
| Port Size            | Sensed IN1/2"-14NPT M , OUT1/4"-18NPT F H/L Pressure Control Port 1/4"-18NPT F |  |  |  |  |  |
| Net Weight           | 1.3 kg                                                                         |  |  |  |  |  |
| Working Media        | Oil                                                                            |  |  |  |  |  |
| Max Working Pressure | Control Ports: 150PSI (10.3 bar)<br>Flow Line: 10,000PSI (689.4 bar)           |  |  |  |  |  |
| Temperature Range    | - 30°C to 120°C Other Temperature Ranges available. Consult Factory            |  |  |  |  |  |
| Panel Hole Size      | Ø 35.5mm (1 <sup>25</sup> / <sub>64</sub> ")                                   |  |  |  |  |  |
| Material(Valve Body) | 316L                                                                           |  |  |  |  |  |
| Seal Material        | Nitrile Rubber (NBR) Other Seal Material Are Available Upon Request            |  |  |  |  |  |