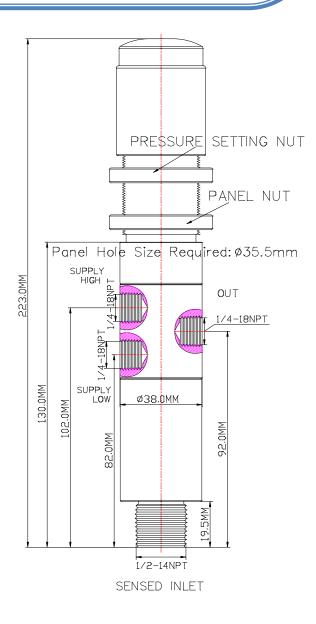

| Port Size            | Sensed IN1/2"-14NPT M , OUT1/4"-18NPT F H/L Pressure Control Port: 1/4"-18NPT F |  |  |  |  |  |
|----------------------|---------------------------------------------------------------------------------|--|--|--|--|--|
| Net Weight           | 1.4 kg                                                                          |  |  |  |  |  |
| Working Media        | Air                                                                             |  |  |  |  |  |
| Max Working Pressure | Control Ports: 150 PSI (10.3 bar) Flow Line: 10,000 PSI (689.4 bar)             |  |  |  |  |  |
| Temperature Range    | - 30°C to 120°C Other Temperature Ranges available. Consult Factory             |  |  |  |  |  |
| Panel Hole Size      | Ø 35.5mm (1 <sup>25</sup> / <sub>64</sub> ")                                    |  |  |  |  |  |
| Material(Valve Body) | 316L                                                                            |  |  |  |  |  |
| Seal Material        | Viton(FKM) Other Material Are Available, Consult Factory                        |  |  |  |  |  |