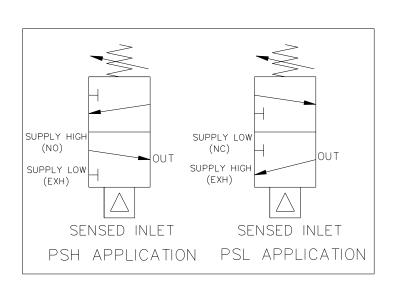

Used in the pressure safety low mode (PSL), there are 3-way functions as normally closed, block and bleed control. When used in the pressure safety high mode (PSH), there are 3-way functions as normally open, block and bleed control.