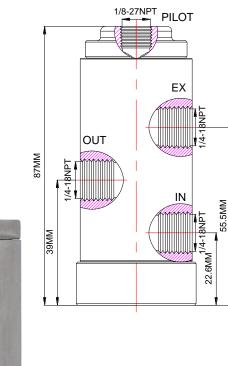

## Specification

| Control Application | 3-Way 2-Position Normally Closed<br>Auto Reset Type (Pilot Operated Spring Return) | Distinctions                                                                         |
|---------------------|------------------------------------------------------------------------------------|--------------------------------------------------------------------------------------|
| Exterior Shape      | Circular Ø 38.1 mm (1 $1/2$ ")                                                     | Ordering Ref No: MV29171-54H-D-C                                                     |
| Net Weight          | 600 gm                                                                             |                                                                                      |
| Working Media       | Oil                                                                                | Port Connection Size : IN , OUT & EX Ports : 1/4"-18NPT F, Pilot Port : 1/8"-27NPT F |
|                     |                                                                                    |                                                                                      |

| Pilot Pressure Range    | 30 - 120 PSI (2.1 - 8.2 bar)                                           |                                                                                       |  |
|-------------------------|------------------------------------------------------------------------|---------------------------------------------------------------------------------------|--|
| Max Working Pressure    | 200 PSI (13.7 bar)                                                     | Ordering Ref No : MV29171-55H-D-C                                                     |  |
| Temperature Range       | - 30°C to 120°C<br>Other Temperature Ranges available. Consult Factory |                                                                                       |  |
| Material(Valve Body)    | 316 L                                                                  | Port Connection Size : IN , OUT & EX Ports : 1/4"-18NPT F, Pilot Port : 7/16"-20UNF F |  |
| Seal Material(Standard) | Nitrile Rubber(NBR)<br>Other Seal Material are Available Upon Request  |                                                                                       |  |
| Flow Rate               | Cv = 1.6                                                               |                                                                                       |  |