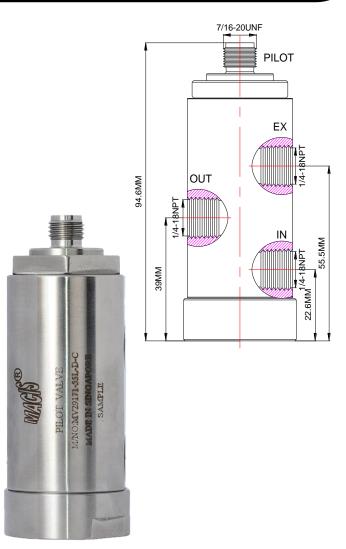

| Pilot Pressure Range    | 30 - 120 PSI (2.1 - 8.2 bar)                                           |                                                                                       |  |
|-------------------------|------------------------------------------------------------------------|---------------------------------------------------------------------------------------|--|
| Max Working Pressure    | 200 PSI (13.7 bar)                                                     | Ordering Ref No : MV29171-55H-D-C                                                     |  |
| Temperature Range       | - 30°C to 120°C<br>Other Temperature Ranges available. Consult Factory |                                                                                       |  |
| Material(Valve Body)    | 316 L                                                                  | Port Connection Size : IN , OUT & EX Ports : 1/4"-18NPT F, Pilot Port : 7/16"-20UNF F |  |
| Seal Material(Standard) | Nitrile Rubber(NBR)<br>Other Seal Material are Available Upon Request  |                                                                                       |  |
| Flow Rate               | Cv = 1.6                                                               |                                                                                       |  |