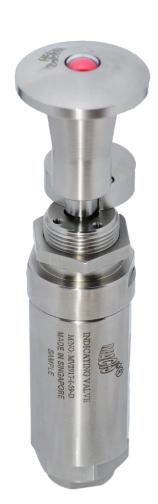

## **PILOT VALVE WITH INDICATING (Auto Reset Type)**

## Valve Operation

Pull palm button or apply pilot pressure to open valve, spring return upon loss of pilot pressure.

The valve provided with a pressure indicator appears Green when the pilot chamber is pressurized, showing normally open position. The pressure indicator appears Red showing depressurized in the pilot chamber or the pilot pressure drop below 6 PSI, at which point the valve will spring return to closed position.