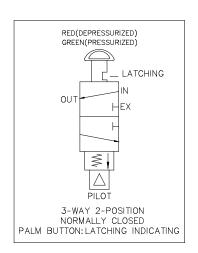

## Valve Operation

Pull palm button or apply pilot pressure to open valve, spring return upon loss of pilot pressure.

The valve provided with a pressure indicator appears Green when the pilot chamber is pressurized, showing normally open position. The pressure indicator appears Red showing depressurized in the pilot chamber or the pilot pressure drop below 6 PSI, at which point the valve will spring return to closed position.

## **Ordering Ref: MV29176-I-56H-D-A-59**

Specification

| Specification           |                                                                                                                           |
|-------------------------|---------------------------------------------------------------------------------------------------------------------------|
| Control Application     | 3-Way 2-Position, Normally Closed 2-Color Indicating Air Pilot Valve With Latching Pin, Button Operated / Auto-Reset Type |
| Port Connection Size    | IN, OUT & EX Ports: 1/4"-18 NPT F Pilot Port: 1/8"-27NPT F                                                                |
| Exterior Shape          | Circular Ø 38.1 mm (1 $^1\!/_2$ ")                                                                                        |
| Panel Hole Size         | Ø 26.5 mm (1 $^3/_{64}$ " )                                                                                               |
| Net Weight              | 1.0 kg                                                                                                                    |
| Working Media           | Oil                                                                                                                       |
| Pilot Pressure Range    | 30- 120 PSI (2.1 – 8.2 bar)                                                                                               |
| Max Working Pressure    | 200 PSI (13.7bar)                                                                                                         |
| Temperature Range       | - 30°C to 120°C Other Temperature Ranges available. Consult Factory                                                       |
| Material(Valve Body)    | 316 L                                                                                                                     |
| Seal Material(Standard) | Nitrile Rubber(NBR) Other Seal Material are Available Upon Request                                                        |
| Indicator               | Standard Part                                                                                                             |
| Color( Indicating )     | Red & Green                                                                                                               |
| Flow Rate               | Cv = 1.6                                                                                                                  |