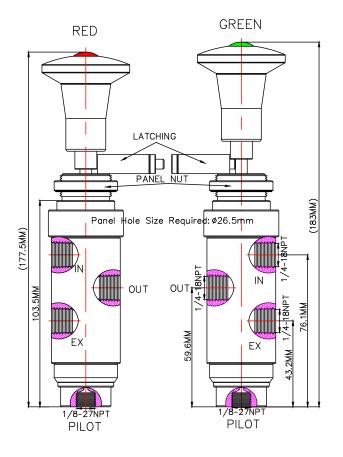

## **Ordering Ref: MV29176-I-56H-D-A-59**

Specification

| Specification           |                                                                                                                           |
|-------------------------|---------------------------------------------------------------------------------------------------------------------------|
| Control Application     | 3-Way 2-Position, Normally Closed 2-Color Indicating Air Pilot Valve With Latching Pin, Button Operated / Auto-Reset Type |
| Port Connection Size    | IN, OUT & EX Ports: 1/4"-18 NPT F Pilot Port: 1/8"-27NPT F                                                                |
| Exterior Shape          | Circular Ø 38.1 mm (1 $^1\!/_2$ ")                                                                                        |
| Panel Hole Size         | Ø 26.5 mm (1 $^3/_{64}$ " )                                                                                               |
| Net Weight              | 1.0 kg                                                                                                                    |
| Working Media           | Oil                                                                                                                       |
| Pilot Pressure Range    | 30- 120 PSI (2.1 – 8.2 bar)                                                                                               |
| Max Working Pressure    | 200 PSI (13.7bar)                                                                                                         |
| Temperature Range       | - 30°C to 120°C Other Temperature Ranges available. Consult Factory                                                       |
| Material(Valve Body)    | 316 L                                                                                                                     |
| Seal Material(Standard) | Nitrile Rubber(NBR) Other Seal Material are Available Upon Request                                                        |
| Indicator               | Standard Part                                                                                                             |
| Color( Indicating )     | Red & Green                                                                                                               |
| Flow Rate               | Cv = 1.6                                                                                                                  |