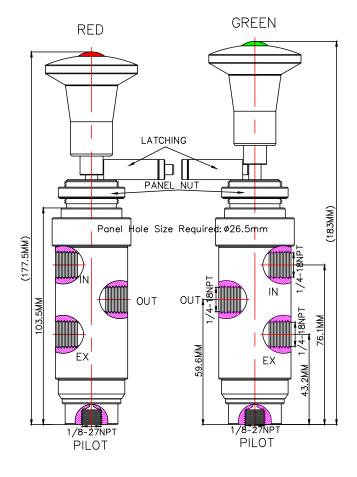

## Ordering Ref: MV29176-I-56L-D-A-59

Specification

| Specification                                                                                                             |  |
|---------------------------------------------------------------------------------------------------------------------------|--|
| 3-Way 2-Position, Normally Closed 2-Color Indicating Air Pilot Valve With Latching Pin, Button Operated / Auto-Reset Type |  |
| IN, OUT & EX Ports: 1/4"-18 NPT F Pilot Port: 1/8"-27NPT F                                                                |  |
| Circular Ø 38.1 mm (1 $^{1}/_{2}$ ")                                                                                      |  |
| Ø 26.5 mm (1 $^3/_{64}$ " )                                                                                               |  |
| 1 kg                                                                                                                      |  |
| Air                                                                                                                       |  |
| 30- 120 PSI (2.1 – 8.2 bar)                                                                                               |  |
| 200 PSI (13.7bar)                                                                                                         |  |
| - 30°C to 120°C Other Temperature Ranges available. Consult Factory                                                       |  |
| 316 L                                                                                                                     |  |
| Viton(FKM) Other Seal Material are Available Upon Request                                                                 |  |
| Standard Part                                                                                                             |  |
| Red & Green                                                                                                               |  |
| Cv = 1.6                                                                                                                  |  |
|                                                                                                                           |  |