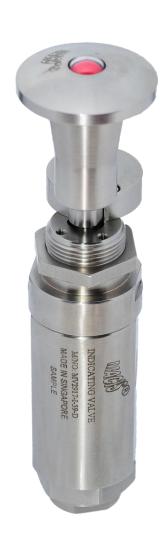

## **PILOT VALVE WITH INDICATING (Auto Reset Type)**

## Valve Operation

Pull palm button or apply pilot pressure to open valve, spring return upon loss of pilot pressure.

The valve provided with a pressure indicator appears Green when the pilot chamber is pressurized, showing normally open position. The pressure indicator appears Red showing depressurized in the pilot chamber or the pilot pressure drop below 6 PSI, at which point the valve will spring return to closed position.