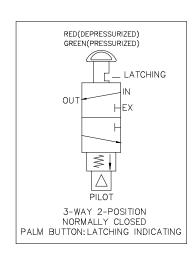

## Valve Operation

Pull palm button or apply pilot pressure to open valve, spring return upon loss of pilot pressure.

The valve provided with a pressure indicator appears Green when the pilot chamber is pressurized, showing normally open position. The pressure indicator appears Red showing depressurized in the pilot chamber or the pilot pressure drop below 6 PSI, at which point the valve will spring return to closed position.

## Ordering Ref: MV29176-I-56L-D-A-59

Specification

| Specification                                                                                                             |  |
|---------------------------------------------------------------------------------------------------------------------------|--|
| 3-Way 2-Position, Normally Closed 2-Color Indicating Air Pilot Valve With Latching Pin, Button Operated / Auto-Reset Type |  |
| IN, OUT & EX Ports: 1/4"-18 NPT F Pilot Port: 1/8"-27NPT F                                                                |  |
| Circular Ø 38.1 mm (1 $^{1}/_{2}$ ")                                                                                      |  |
| Ø 26.5 mm (1 $^3/_{64}$ " )                                                                                               |  |
| 1 kg                                                                                                                      |  |
| Air                                                                                                                       |  |
| 30- 120 PSI (2.1 – 8.2 bar)                                                                                               |  |
| 200 PSI (13.7bar)                                                                                                         |  |
| - 30°C to 120°C Other Temperature Ranges available. Consult Factory                                                       |  |
| 316 L                                                                                                                     |  |
| Viton(FKM) Other Seal Material are Available Upon Request                                                                 |  |
| Standard Part                                                                                                             |  |
| Red & Green                                                                                                               |  |
| Cv = 1.6                                                                                                                  |  |
|                                                                                                                           |  |