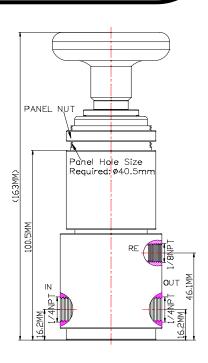

## PRESSURE REGULATING VALVE

Valve Code: MV 794HF6K-550-1/4R-P

Ordering Ref: MV 794HF6K-550-1/4R-P

Specification

| Port Connection Size     | Input: 1/4" - 18NPT F<br>Output: 1/4" - 18NPT F<br>Return:1/8"-27NPT F                                                              | <u>Descriptions</u>                                                                                                                                                                                                                                                                                                                                                                                                                                                                                                                                                                                                                                                                                                                                             |
|--------------------------|-------------------------------------------------------------------------------------------------------------------------------------|-----------------------------------------------------------------------------------------------------------------------------------------------------------------------------------------------------------------------------------------------------------------------------------------------------------------------------------------------------------------------------------------------------------------------------------------------------------------------------------------------------------------------------------------------------------------------------------------------------------------------------------------------------------------------------------------------------------------------------------------------------------------|
| Net Weight               | 1.55 kg                                                                                                                             | MV794HF6K-550-1/4R-P is a 2- Position, Normally Open without Self- Relieving Pressure regulator. A pressure regulator is a valve that used to reduce a high upstream pressure to a precisely decrease output pressure, and the pressure regulator will be provide stable output pressure for connect to outlet control circuit or control device operating. The high pressure media enters the regulator through by IN port, turning the adjusting wheel clockwise will increase the spring exerted tension to increase the regulator output pressure, rotating the adjusting wheel counterclockwise will decrease the regulator output pressure, and this reduced output pressure will be maintained within a predetermined operating pressure range or limit. |
| Working Media            | Oil                                                                                                                                 |                                                                                                                                                                                                                                                                                                                                                                                                                                                                                                                                                                                                                                                                                                                                                                 |
| Working Pressure         | Max Inlet Pressure: Services up to 10,000psi (689.4bar), Optimum 6,000PSI (413.7 bar) Output Pressure Range: 0~550 PSI (0~37.9 bar) |                                                                                                                                                                                                                                                                                                                                                                                                                                                                                                                                                                                                                                                                                                                                                                 |
| Temperature Range        | - 30°C to 120°C<br>Other Temperature Ranges available. Consult Factory                                                              |                                                                                                                                                                                                                                                                                                                                                                                                                                                                                                                                                                                                                                                                                                                                                                 |
| Material(Valve Body)     | 316L                                                                                                                                |                                                                                                                                                                                                                                                                                                                                                                                                                                                                                                                                                                                                                                                                                                                                                                 |
| Adjusting Wheel Material | Polyamide<br>Other Material are available, Consult Factory                                                                          |                                                                                                                                                                                                                                                                                                                                                                                                                                                                                                                                                                                                                                                                                                                                                                 |
| Panel Hole Size          | Ø40.5mm(1 <sup>19</sup> / <sub>32</sub> " )                                                                                         |                                                                                                                                                                                                                                                                                                                                                                                                                                                                                                                                                                                                                                                                                                                                                                 |
| Orifice Size(Standard)   | Ø2.8mm( <sup>7</sup> / <sub>64</sub> ")                                                                                             |                                                                                                                                                                                                                                                                                                                                                                                                                                                                                                                                                                                                                                                                                                                                                                 |
| Flow Rate                | Cv = 0.2                                                                                                                            |                                                                                                                                                                                                                                                                                                                                                                                                                                                                                                                                                                                                                                                                                                                                                                 |
| Seal Material            | Nitrile Rubber(NBR) Other Material are available, Consult Factory                                                                   |                                                                                                                                                                                                                                                                                                                                                                                                                                                                                                                                                                                                                                                                                                                                                                 |