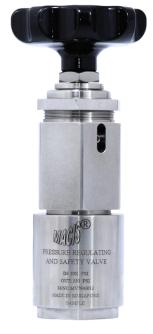

## PRESSURE REGULATING VALVE

Valve Code: MV 794HF6K-550-1/4R-P

Ordering Ref: MV 794HF6K-550-1/4R-P

Specification

| Port Connection Size     | Input: 1/4" - 18NPT F<br>Output: 1/4" - 18NPT F<br>Return:1/8"-27NPT F                                                              | <u>Descriptions</u>                                                                                                                                                                                                                                                                                                                                                                                                                                                                                                                                                                                                                                                                                                                                             |
|--------------------------|-------------------------------------------------------------------------------------------------------------------------------------|-----------------------------------------------------------------------------------------------------------------------------------------------------------------------------------------------------------------------------------------------------------------------------------------------------------------------------------------------------------------------------------------------------------------------------------------------------------------------------------------------------------------------------------------------------------------------------------------------------------------------------------------------------------------------------------------------------------------------------------------------------------------|
| Net Weight               | 1.55 kg                                                                                                                             | MV794HF6K-550-1/4R-P is a 2- Position, Normally Open without Self- Relieving Pressure regulator. A pressure regulator is a valve that used to reduce a high upstream pressure to a precisely decrease output pressure, and the pressure regulator will be provide stable output pressure for connect to outlet control circuit or control device operating. The high pressure media enters the regulator through by IN port, turning the adjusting wheel clockwise will increase the spring exerted tension to increase the regulator output pressure, rotating the adjusting wheel counterclockwise will decrease the regulator output pressure, and this reduced output pressure will be maintained within a predetermined operating pressure range or limit. |
| Working Media            | Oil                                                                                                                                 |                                                                                                                                                                                                                                                                                                                                                                                                                                                                                                                                                                                                                                                                                                                                                                 |
| Working Pressure         | Max Inlet Pressure: Services up to 10,000psi (689.4bar), Optimum 6,000PSI (413.7 bar) Output Pressure Range: 0~550 PSI (0~37.9 bar) |                                                                                                                                                                                                                                                                                                                                                                                                                                                                                                                                                                                                                                                                                                                                                                 |
| Temperature Range        | - 30°C to 120°C<br>Other Temperature Ranges available. Consult Factory                                                              |                                                                                                                                                                                                                                                                                                                                                                                                                                                                                                                                                                                                                                                                                                                                                                 |
| Material(Valve Body)     | 316L                                                                                                                                |                                                                                                                                                                                                                                                                                                                                                                                                                                                                                                                                                                                                                                                                                                                                                                 |
| Adjusting Wheel Material | Polyamide<br>Other Material are available, Consult Factory                                                                          |                                                                                                                                                                                                                                                                                                                                                                                                                                                                                                                                                                                                                                                                                                                                                                 |
| Panel Hole Size          | Ø40.5mm(1 <sup>19</sup> / <sub>32</sub> " )                                                                                         |                                                                                                                                                                                                                                                                                                                                                                                                                                                                                                                                                                                                                                                                                                                                                                 |
| Orifice Size(Standard)   | Ø2.8mm( <sup>7</sup> / <sub>64</sub> ")                                                                                             |                                                                                                                                                                                                                                                                                                                                                                                                                                                                                                                                                                                                                                                                                                                                                                 |
| Flow Rate                | Cv = 0.2                                                                                                                            |                                                                                                                                                                                                                                                                                                                                                                                                                                                                                                                                                                                                                                                                                                                                                                 |
| Seal Material            | Nitrile Rubber(NBR) Other Material are available, Consult Factory                                                                   |                                                                                                                                                                                                                                                                                                                                                                                                                                                                                                                                                                                                                                                                                                                                                                 |