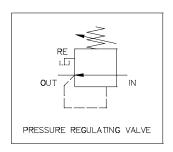

## PRESSURE REGULATING VALVE

Valve Code: MV 794HF6K-550-1/4R-P

Ordering Ref: MV 794HF6K-550-1/4R-P

Specification

| Port Connection Size     | Input: 1/4" - 18NPT F<br>Output: 1/4" - 18NPT F<br>Return:1/8"-27NPT F                                                              | <u>Descriptions</u>                                                                                                                                                                                                                                                                                                                                                                                                                                                                                                                                                                                                                                                                                                                                             |
|--------------------------|-------------------------------------------------------------------------------------------------------------------------------------|-----------------------------------------------------------------------------------------------------------------------------------------------------------------------------------------------------------------------------------------------------------------------------------------------------------------------------------------------------------------------------------------------------------------------------------------------------------------------------------------------------------------------------------------------------------------------------------------------------------------------------------------------------------------------------------------------------------------------------------------------------------------|
| Net Weight               | 1.55 kg                                                                                                                             | MV794HF6K-550-1/4R-P is a 2- Position, Normally Open without Self- Relieving Pressure regulator. A pressure regulator is a valve that used to reduce a high upstream pressure to a precisely decrease output pressure, and the pressure regulator will be provide stable output pressure for connect to outlet control circuit or control device operating. The high pressure media enters the regulator through by IN port, turning the adjusting wheel clockwise will increase the spring exerted tension to increase the regulator output pressure, rotating the adjusting wheel counterclockwise will decrease the regulator output pressure, and this reduced output pressure will be maintained within a predetermined operating pressure range or limit. |
| Working Media            | Oil                                                                                                                                 |                                                                                                                                                                                                                                                                                                                                                                                                                                                                                                                                                                                                                                                                                                                                                                 |
| Working Pressure         | Max Inlet Pressure: Services up to 10,000psi (689.4bar), Optimum 6,000PSI (413.7 bar) Output Pressure Range: 0~550 PSI (0~37.9 bar) |                                                                                                                                                                                                                                                                                                                                                                                                                                                                                                                                                                                                                                                                                                                                                                 |
| Temperature Range        | - 30°C to 120°C<br>Other Temperature Ranges available. Consult Factory                                                              |                                                                                                                                                                                                                                                                                                                                                                                                                                                                                                                                                                                                                                                                                                                                                                 |
| Material(Valve Body)     | 316L                                                                                                                                |                                                                                                                                                                                                                                                                                                                                                                                                                                                                                                                                                                                                                                                                                                                                                                 |
| Adjusting Wheel Material | Polyamide<br>Other Material are available, Consult Factory                                                                          |                                                                                                                                                                                                                                                                                                                                                                                                                                                                                                                                                                                                                                                                                                                                                                 |
| Panel Hole Size          | Ø40.5mm(1 <sup>19</sup> / <sub>32</sub> " )                                                                                         |                                                                                                                                                                                                                                                                                                                                                                                                                                                                                                                                                                                                                                                                                                                                                                 |
| Orifice Size(Standard)   | Ø2.8mm( <sup>7</sup> / <sub>64</sub> ")                                                                                             |                                                                                                                                                                                                                                                                                                                                                                                                                                                                                                                                                                                                                                                                                                                                                                 |
| Flow Rate                | Cv = 0.2                                                                                                                            |                                                                                                                                                                                                                                                                                                                                                                                                                                                                                                                                                                                                                                                                                                                                                                 |
| Seal Material            | Nitrile Rubber(NBR) Other Material are available, Consult Factory                                                                   |                                                                                                                                                                                                                                                                                                                                                                                                                                                                                                                                                                                                                                                                                                                                                                 |