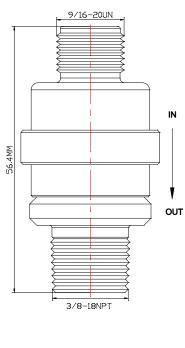

Ordering Ref: MV 4298322-H (Without Ferrule & Nuts)

MV 4298322H-OD3/8 (With Ferrule & Nuts)

Ordering Ref : MV 4298322H- I 9/16- O 3/8M (Without Ferrule & Nuts)

MV 4298322H- I 3/8OD (With Ferrule & Nuts)

Ordering Ref: MV 4298325-H (Without Ferrule & Nuts)
MV 4298325H- I 3/8OD (With Ferrule & Nuts)

## Specification

| Specification        | <u></u>                                                                                                 | 1                                          |                                                                                           |                                                                                                                                                                                                                                                                                                                                                                                                                                                                                                                                                                                                                                                                                                                                                                                                                                                                                                                                                                                                                                                                                                                                                                                                                                                                                                                                                                                                                                                                                                                                                                                                                                                                                                                                                                                                                                                                                                                                                                                                                                                                                                                                |
|----------------------|---------------------------------------------------------------------------------------------------------|--------------------------------------------|-------------------------------------------------------------------------------------------|--------------------------------------------------------------------------------------------------------------------------------------------------------------------------------------------------------------------------------------------------------------------------------------------------------------------------------------------------------------------------------------------------------------------------------------------------------------------------------------------------------------------------------------------------------------------------------------------------------------------------------------------------------------------------------------------------------------------------------------------------------------------------------------------------------------------------------------------------------------------------------------------------------------------------------------------------------------------------------------------------------------------------------------------------------------------------------------------------------------------------------------------------------------------------------------------------------------------------------------------------------------------------------------------------------------------------------------------------------------------------------------------------------------------------------------------------------------------------------------------------------------------------------------------------------------------------------------------------------------------------------------------------------------------------------------------------------------------------------------------------------------------------------------------------------------------------------------------------------------------------------------------------------------------------------------------------------------------------------------------------------------------------------------------------------------------------------------------------------------------------------|
| Control Application  | Directional Flow( In the open position to allow forward flow and closed position to block reverse flow) | Distinctions                               |                                                                                           |                                                                                                                                                                                                                                                                                                                                                                                                                                                                                                                                                                                                                                                                                                                                                                                                                                                                                                                                                                                                                                                                                                                                                                                                                                                                                                                                                                                                                                                                                                                                                                                                                                                                                                                                                                                                                                                                                                                                                                                                                                                                                                                                |
| Working Media        | Oil                                                                                                     |                                            |                                                                                           |                                                                                                                                                                                                                                                                                                                                                                                                                                                                                                                                                                                                                                                                                                                                                                                                                                                                                                                                                                                                                                                                                                                                                                                                                                                                                                                                                                                                                                                                                                                                                                                                                                                                                                                                                                                                                                                                                                                                                                                                                                                                                                                                |
| Max Working Pressure | 10,000psi(689.4 bar)                                                                                    | Ordering Ref No                            | Port Connection Size                                                                      | Net Weight                                                                                                                                                                                                                                                                                                                                                                                                                                                                                                                                                                                                                                                                                                                                                                                                                                                                                                                                                                                                                                                                                                                                                                                                                                                                                                                                                                                                                                                                                                                                                                                                                                                                                                                                                                                                                                                                                                                                                                                                                                                                                                                     |
| Cracking Pressure    | 1 to 3 PSI (0.068 to 0.206 bar) Other Cracking Pressure are Available Upon Request                      | MV 4298322-H :                             | IN & OUT Ports : 9/16"-20UN M                                                             | 110gm                                                                                                                                                                                                                                                                                                                                                                                                                                                                                                                                                                                                                                                                                                                                                                                                                                                                                                                                                                                                                                                                                                                                                                                                                                                                                                                                                                                                                                                                                                                                                                                                                                                                                                                                                                                                                                                                                                                                                                                                                                                                                                                          |
| Temperature Range    | - 30°C to 120°C<br>Other Temperature Ranges available. Consult Factory                                  | MV 4298322H- I 9/16-03/8M : MV 4298325-H : | IN Port: 9/16"-20UNF M , OUT Port: 3/8 NPT M IN Port : 9/16"-20UN M, OUT Port : 1/4"-18NP | _                                                                                                                                                                                                                                                                                                                                                                                                                                                                                                                                                                                                                                                                                                                                                                                                                                                                                                                                                                                                                                                                                                                                                                                                                                                                                                                                                                                                                                                                                                                                                                                                                                                                                                                                                                                                                                                                                                                                                                                                                                                                                                                              |
| Material(Valve Body) | 316 L                                                                                                   | MV 4298338-H :                             | IN Port : 3/8"-18NPT F, OUT Port : 3/8"-18NPT                                             | M 130gm                                                                                                                                                                                                                                                                                                                                                                                                                                                                                                                                                                                                                                                                                                                                                                                                                                                                                                                                                                                                                                                                                                                                                                                                                                                                                                                                                                                                                                                                                                                                                                                                                                                                                                                                                                                                                                                                                                                                                                                                                                                                                                                        |
| Exterior Shape       | Hexagon A/F25.4mm ( 1" )                                                                                |                                            |                                                                                           | , and the second |
| Orifice Size         | Ø7.3mm ( 19/ <sub>64</sub> " )                                                                          |                                            |                                                                                           |                                                                                                                                                                                                                                                                                                                                                                                                                                                                                                                                                                                                                                                                                                                                                                                                                                                                                                                                                                                                                                                                                                                                                                                                                                                                                                                                                                                                                                                                                                                                                                                                                                                                                                                                                                                                                                                                                                                                                                                                                                                                                                                                |
| Seal Material        | Nitrile Rubber(NBR) Other Seal Material are Available Upon Request                                      |                                            |                                                                                           |                                                                                                                                                                                                                                                                                                                                                                                                                                                                                                                                                                                                                                                                                                                                                                                                                                                                                                                                                                                                                                                                                                                                                                                                                                                                                                                                                                                                                                                                                                                                                                                                                                                                                                                                                                                                                                                                                                                                                                                                                                                                                                                                |
| Flow Rate            | Cv = 2.6                                                                                                |                                            |                                                                                           |                                                                                                                                                                                                                                                                                                                                                                                                                                                                                                                                                                                                                                                                                                                                                                                                                                                                                                                                                                                                                                                                                                                                                                                                                                                                                                                                                                                                                                                                                                                                                                                                                                                                                                                                                                                                                                                                                                                                                                                                                                                                                                                                |