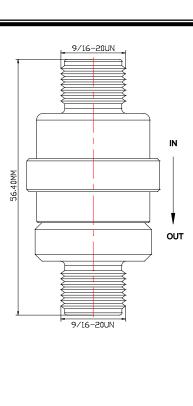

## Specification

| Specification        | <u></u>                                                                                                 | 1                                          |                                                                                           |                                                                                                                                                                                                                                                                                                                                                                                                                                                                                                                                                                                                                                                                                                                                                                                                                                                                                                                                                                                                                                                                                                                                                                                                                                                                                                                                                                                                                                                                                                                                                                                                                                                                                                                                                                                                                                                                                                                                                                                                                                                                                                                                |
|----------------------|---------------------------------------------------------------------------------------------------------|--------------------------------------------|-------------------------------------------------------------------------------------------|--------------------------------------------------------------------------------------------------------------------------------------------------------------------------------------------------------------------------------------------------------------------------------------------------------------------------------------------------------------------------------------------------------------------------------------------------------------------------------------------------------------------------------------------------------------------------------------------------------------------------------------------------------------------------------------------------------------------------------------------------------------------------------------------------------------------------------------------------------------------------------------------------------------------------------------------------------------------------------------------------------------------------------------------------------------------------------------------------------------------------------------------------------------------------------------------------------------------------------------------------------------------------------------------------------------------------------------------------------------------------------------------------------------------------------------------------------------------------------------------------------------------------------------------------------------------------------------------------------------------------------------------------------------------------------------------------------------------------------------------------------------------------------------------------------------------------------------------------------------------------------------------------------------------------------------------------------------------------------------------------------------------------------------------------------------------------------------------------------------------------------|
| Control Application  | Directional Flow( In the open position to allow forward flow and closed position to block reverse flow) | Distinctions                               |                                                                                           |                                                                                                                                                                                                                                                                                                                                                                                                                                                                                                                                                                                                                                                                                                                                                                                                                                                                                                                                                                                                                                                                                                                                                                                                                                                                                                                                                                                                                                                                                                                                                                                                                                                                                                                                                                                                                                                                                                                                                                                                                                                                                                                                |
| Working Media        | Oil                                                                                                     |                                            |                                                                                           |                                                                                                                                                                                                                                                                                                                                                                                                                                                                                                                                                                                                                                                                                                                                                                                                                                                                                                                                                                                                                                                                                                                                                                                                                                                                                                                                                                                                                                                                                                                                                                                                                                                                                                                                                                                                                                                                                                                                                                                                                                                                                                                                |
| Max Working Pressure | 10,000psi(689.4 bar)                                                                                    | Ordering Ref No                            | Port Connection Size                                                                      | Net Weight                                                                                                                                                                                                                                                                                                                                                                                                                                                                                                                                                                                                                                                                                                                                                                                                                                                                                                                                                                                                                                                                                                                                                                                                                                                                                                                                                                                                                                                                                                                                                                                                                                                                                                                                                                                                                                                                                                                                                                                                                                                                                                                     |
| Cracking Pressure    | 1 to 3 PSI (0.068 to 0.206 bar) Other Cracking Pressure are Available Upon Request                      | MV 4298322-H :                             | IN & OUT Ports : 9/16"-20UN M                                                             | 110gm                                                                                                                                                                                                                                                                                                                                                                                                                                                                                                                                                                                                                                                                                                                                                                                                                                                                                                                                                                                                                                                                                                                                                                                                                                                                                                                                                                                                                                                                                                                                                                                                                                                                                                                                                                                                                                                                                                                                                                                                                                                                                                                          |
| Temperature Range    | - 30°C to 120°C<br>Other Temperature Ranges available. Consult Factory                                  | MV 4298322H- I 9/16-03/8M : MV 4298325-H : | IN Port: 9/16"-20UNF M , OUT Port: 3/8 NPT M IN Port : 9/16"-20UN M, OUT Port : 1/4"-18NP | _                                                                                                                                                                                                                                                                                                                                                                                                                                                                                                                                                                                                                                                                                                                                                                                                                                                                                                                                                                                                                                                                                                                                                                                                                                                                                                                                                                                                                                                                                                                                                                                                                                                                                                                                                                                                                                                                                                                                                                                                                                                                                                                              |
| Material(Valve Body) | 316 L                                                                                                   | MV 4298338-H :                             | IN Port : 3/8"-18NPT F, OUT Port : 3/8"-18NPT                                             | M 130gm                                                                                                                                                                                                                                                                                                                                                                                                                                                                                                                                                                                                                                                                                                                                                                                                                                                                                                                                                                                                                                                                                                                                                                                                                                                                                                                                                                                                                                                                                                                                                                                                                                                                                                                                                                                                                                                                                                                                                                                                                                                                                                                        |
| Exterior Shape       | Hexagon A/F25.4mm ( 1" )                                                                                |                                            |                                                                                           | , and the second |
| Orifice Size         | Ø7.3mm ( 19/ <sub>64</sub> " )                                                                          |                                            |                                                                                           |                                                                                                                                                                                                                                                                                                                                                                                                                                                                                                                                                                                                                                                                                                                                                                                                                                                                                                                                                                                                                                                                                                                                                                                                                                                                                                                                                                                                                                                                                                                                                                                                                                                                                                                                                                                                                                                                                                                                                                                                                                                                                                                                |
| Seal Material        | Nitrile Rubber(NBR) Other Seal Material are Available Upon Request                                      |                                            |                                                                                           |                                                                                                                                                                                                                                                                                                                                                                                                                                                                                                                                                                                                                                                                                                                                                                                                                                                                                                                                                                                                                                                                                                                                                                                                                                                                                                                                                                                                                                                                                                                                                                                                                                                                                                                                                                                                                                                                                                                                                                                                                                                                                                                                |
| Flow Rate            | Cv = 2.6                                                                                                |                                            |                                                                                           |                                                                                                                                                                                                                                                                                                                                                                                                                                                                                                                                                                                                                                                                                                                                                                                                                                                                                                                                                                                                                                                                                                                                                                                                                                                                                                                                                                                                                                                                                                                                                                                                                                                                                                                                                                                                                                                                                                                                                                                                                                                                                                                                |