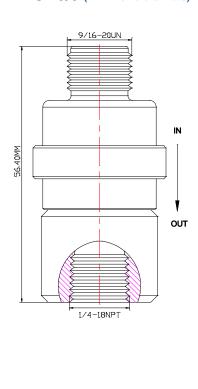

Ordering Ref: MV 4298322-H (Without Ferrule & Nuts)

MV 4298322H-OD3/8 (With Ferrule & Nuts)

Ordering Ref : MV 4298322H- I 9/16- O 3/8M (Without Ferrule & Nuts)

MV 4298322H- I 3/8OD (With Ferrule & Nuts)

Ordering Ref: MV 4298325-H (Without Ferrule & Nuts)
MV 4298325H- I 3/8OD (With Ferrule & Nuts)

## Specification

| Specification        | <u></u>                                                                                                 | 1                                          |                                                                                           |                                                                                                                                                                                                                                                                                                                                                                                                                                                                                                                                                                                                                                                                                                                                                                                                                                                                                                                                                                                                                                                                                                                                                                                                                                                                                                                                                                                                                                                                                                                                                                                                                                                                                                                                                                                                                                                                                                                                                                                                                                                                                                                                |
|----------------------|---------------------------------------------------------------------------------------------------------|--------------------------------------------|-------------------------------------------------------------------------------------------|--------------------------------------------------------------------------------------------------------------------------------------------------------------------------------------------------------------------------------------------------------------------------------------------------------------------------------------------------------------------------------------------------------------------------------------------------------------------------------------------------------------------------------------------------------------------------------------------------------------------------------------------------------------------------------------------------------------------------------------------------------------------------------------------------------------------------------------------------------------------------------------------------------------------------------------------------------------------------------------------------------------------------------------------------------------------------------------------------------------------------------------------------------------------------------------------------------------------------------------------------------------------------------------------------------------------------------------------------------------------------------------------------------------------------------------------------------------------------------------------------------------------------------------------------------------------------------------------------------------------------------------------------------------------------------------------------------------------------------------------------------------------------------------------------------------------------------------------------------------------------------------------------------------------------------------------------------------------------------------------------------------------------------------------------------------------------------------------------------------------------------|
| Control Application  | Directional Flow( In the open position to allow forward flow and closed position to block reverse flow) | Distinctions                               |                                                                                           |                                                                                                                                                                                                                                                                                                                                                                                                                                                                                                                                                                                                                                                                                                                                                                                                                                                                                                                                                                                                                                                                                                                                                                                                                                                                                                                                                                                                                                                                                                                                                                                                                                                                                                                                                                                                                                                                                                                                                                                                                                                                                                                                |
| Working Media        | Oil                                                                                                     |                                            |                                                                                           |                                                                                                                                                                                                                                                                                                                                                                                                                                                                                                                                                                                                                                                                                                                                                                                                                                                                                                                                                                                                                                                                                                                                                                                                                                                                                                                                                                                                                                                                                                                                                                                                                                                                                                                                                                                                                                                                                                                                                                                                                                                                                                                                |
| Max Working Pressure | 10,000psi(689.4 bar)                                                                                    | Ordering Ref No                            | Port Connection Size                                                                      | Net Weight                                                                                                                                                                                                                                                                                                                                                                                                                                                                                                                                                                                                                                                                                                                                                                                                                                                                                                                                                                                                                                                                                                                                                                                                                                                                                                                                                                                                                                                                                                                                                                                                                                                                                                                                                                                                                                                                                                                                                                                                                                                                                                                     |
| Cracking Pressure    | 1 to 3 PSI (0.068 to 0.206 bar) Other Cracking Pressure are Available Upon Request                      | MV 4298322-H :                             | IN & OUT Ports : 9/16"-20UN M                                                             | 110gm                                                                                                                                                                                                                                                                                                                                                                                                                                                                                                                                                                                                                                                                                                                                                                                                                                                                                                                                                                                                                                                                                                                                                                                                                                                                                                                                                                                                                                                                                                                                                                                                                                                                                                                                                                                                                                                                                                                                                                                                                                                                                                                          |
| Temperature Range    | - 30°C to 120°C<br>Other Temperature Ranges available. Consult Factory                                  | MV 4298322H- I 9/16-03/8M : MV 4298325-H : | IN Port: 9/16"-20UNF M , OUT Port: 3/8 NPT M IN Port : 9/16"-20UN M, OUT Port : 1/4"-18NP | _                                                                                                                                                                                                                                                                                                                                                                                                                                                                                                                                                                                                                                                                                                                                                                                                                                                                                                                                                                                                                                                                                                                                                                                                                                                                                                                                                                                                                                                                                                                                                                                                                                                                                                                                                                                                                                                                                                                                                                                                                                                                                                                              |
| Material(Valve Body) | 316 L                                                                                                   | MV 4298338-H :                             | IN Port : 3/8"-18NPT F, OUT Port : 3/8"-18NPT                                             | M 130gm                                                                                                                                                                                                                                                                                                                                                                                                                                                                                                                                                                                                                                                                                                                                                                                                                                                                                                                                                                                                                                                                                                                                                                                                                                                                                                                                                                                                                                                                                                                                                                                                                                                                                                                                                                                                                                                                                                                                                                                                                                                                                                                        |
| Exterior Shape       | Hexagon A/F25.4mm ( 1" )                                                                                |                                            |                                                                                           | , and the second |
| Orifice Size         | Ø7.3mm ( 19/ <sub>64</sub> " )                                                                          |                                            |                                                                                           |                                                                                                                                                                                                                                                                                                                                                                                                                                                                                                                                                                                                                                                                                                                                                                                                                                                                                                                                                                                                                                                                                                                                                                                                                                                                                                                                                                                                                                                                                                                                                                                                                                                                                                                                                                                                                                                                                                                                                                                                                                                                                                                                |
| Seal Material        | Nitrile Rubber(NBR) Other Seal Material are Available Upon Request                                      |                                            |                                                                                           |                                                                                                                                                                                                                                                                                                                                                                                                                                                                                                                                                                                                                                                                                                                                                                                                                                                                                                                                                                                                                                                                                                                                                                                                                                                                                                                                                                                                                                                                                                                                                                                                                                                                                                                                                                                                                                                                                                                                                                                                                                                                                                                                |
| Flow Rate            | Cv = 2.6                                                                                                |                                            |                                                                                           |                                                                                                                                                                                                                                                                                                                                                                                                                                                                                                                                                                                                                                                                                                                                                                                                                                                                                                                                                                                                                                                                                                                                                                                                                                                                                                                                                                                                                                                                                                                                                                                                                                                                                                                                                                                                                                                                                                                                                                                                                                                                                                                                |