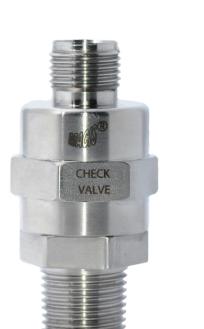

Ordering Ref: MV 4298322-H (Without Ferrule & Nuts)

MV 4298322H-OD3/8 (With Ferrule & Nuts)

Ordering Ref : MV 4298322H- I 9/16- O 3/8M (Without Ferrule & Nuts)

MV 4298322H- I 3/8OD (With Ferrule & Nuts)

Ordering Ref: MV 4298325-H (Without Ferrule & Nuts)
MV 4298325H- I 3/8OD (With Ferrule & Nuts)

## Specification

| Specification        | <u></u>                                                                                                 | 1                                          |                                                                                           |                                                                                                                                                                                                                                                                                                                                                                                                                                                                                                                                                                                                                                                                                                                                                                                                                                                                                                                                                                                                                                                                                                                                                                                                                                                                                                                                                                                                                                                                                                                                                                                                                                                                                                                                                                                                                                                                                                                                                                                                                                                                                                                                |
|----------------------|---------------------------------------------------------------------------------------------------------|--------------------------------------------|-------------------------------------------------------------------------------------------|--------------------------------------------------------------------------------------------------------------------------------------------------------------------------------------------------------------------------------------------------------------------------------------------------------------------------------------------------------------------------------------------------------------------------------------------------------------------------------------------------------------------------------------------------------------------------------------------------------------------------------------------------------------------------------------------------------------------------------------------------------------------------------------------------------------------------------------------------------------------------------------------------------------------------------------------------------------------------------------------------------------------------------------------------------------------------------------------------------------------------------------------------------------------------------------------------------------------------------------------------------------------------------------------------------------------------------------------------------------------------------------------------------------------------------------------------------------------------------------------------------------------------------------------------------------------------------------------------------------------------------------------------------------------------------------------------------------------------------------------------------------------------------------------------------------------------------------------------------------------------------------------------------------------------------------------------------------------------------------------------------------------------------------------------------------------------------------------------------------------------------|
| Control Application  | Directional Flow( In the open position to allow forward flow and closed position to block reverse flow) | Distinctions                               |                                                                                           |                                                                                                                                                                                                                                                                                                                                                                                                                                                                                                                                                                                                                                                                                                                                                                                                                                                                                                                                                                                                                                                                                                                                                                                                                                                                                                                                                                                                                                                                                                                                                                                                                                                                                                                                                                                                                                                                                                                                                                                                                                                                                                                                |
| Working Media        | Oil                                                                                                     |                                            |                                                                                           |                                                                                                                                                                                                                                                                                                                                                                                                                                                                                                                                                                                                                                                                                                                                                                                                                                                                                                                                                                                                                                                                                                                                                                                                                                                                                                                                                                                                                                                                                                                                                                                                                                                                                                                                                                                                                                                                                                                                                                                                                                                                                                                                |
| Max Working Pressure | 10,000psi(689.4 bar)                                                                                    | Ordering Ref No                            | Port Connection Size                                                                      | Net Weight                                                                                                                                                                                                                                                                                                                                                                                                                                                                                                                                                                                                                                                                                                                                                                                                                                                                                                                                                                                                                                                                                                                                                                                                                                                                                                                                                                                                                                                                                                                                                                                                                                                                                                                                                                                                                                                                                                                                                                                                                                                                                                                     |
| Cracking Pressure    | 1 to 3 PSI (0.068 to 0.206 bar) Other Cracking Pressure are Available Upon Request                      | MV 4298322-H :                             | IN & OUT Ports : 9/16"-20UN M                                                             | 110gm                                                                                                                                                                                                                                                                                                                                                                                                                                                                                                                                                                                                                                                                                                                                                                                                                                                                                                                                                                                                                                                                                                                                                                                                                                                                                                                                                                                                                                                                                                                                                                                                                                                                                                                                                                                                                                                                                                                                                                                                                                                                                                                          |
| Temperature Range    | - 30°C to 120°C<br>Other Temperature Ranges available. Consult Factory                                  | MV 4298322H- I 9/16-03/8M : MV 4298325-H : | IN Port: 9/16"-20UNF M , OUT Port: 3/8 NPT M IN Port : 9/16"-20UN M, OUT Port : 1/4"-18NP | _                                                                                                                                                                                                                                                                                                                                                                                                                                                                                                                                                                                                                                                                                                                                                                                                                                                                                                                                                                                                                                                                                                                                                                                                                                                                                                                                                                                                                                                                                                                                                                                                                                                                                                                                                                                                                                                                                                                                                                                                                                                                                                                              |
| Material(Valve Body) | 316 L                                                                                                   | MV 4298338-H :                             | IN Port : 3/8"-18NPT F, OUT Port : 3/8"-18NPT                                             | M 130gm                                                                                                                                                                                                                                                                                                                                                                                                                                                                                                                                                                                                                                                                                                                                                                                                                                                                                                                                                                                                                                                                                                                                                                                                                                                                                                                                                                                                                                                                                                                                                                                                                                                                                                                                                                                                                                                                                                                                                                                                                                                                                                                        |
| Exterior Shape       | Hexagon A/F25.4mm ( 1" )                                                                                |                                            |                                                                                           | , and the second |
| Orifice Size         | Ø7.3mm ( 19/ <sub>64</sub> " )                                                                          |                                            |                                                                                           |                                                                                                                                                                                                                                                                                                                                                                                                                                                                                                                                                                                                                                                                                                                                                                                                                                                                                                                                                                                                                                                                                                                                                                                                                                                                                                                                                                                                                                                                                                                                                                                                                                                                                                                                                                                                                                                                                                                                                                                                                                                                                                                                |
| Seal Material        | Nitrile Rubber(NBR) Other Seal Material are Available Upon Request                                      |                                            |                                                                                           |                                                                                                                                                                                                                                                                                                                                                                                                                                                                                                                                                                                                                                                                                                                                                                                                                                                                                                                                                                                                                                                                                                                                                                                                                                                                                                                                                                                                                                                                                                                                                                                                                                                                                                                                                                                                                                                                                                                                                                                                                                                                                                                                |
| Flow Rate            | Cv = 2.6                                                                                                |                                            |                                                                                           |                                                                                                                                                                                                                                                                                                                                                                                                                                                                                                                                                                                                                                                                                                                                                                                                                                                                                                                                                                                                                                                                                                                                                                                                                                                                                                                                                                                                                                                                                                                                                                                                                                                                                                                                                                                                                                                                                                                                                                                                                                                                                                                                |