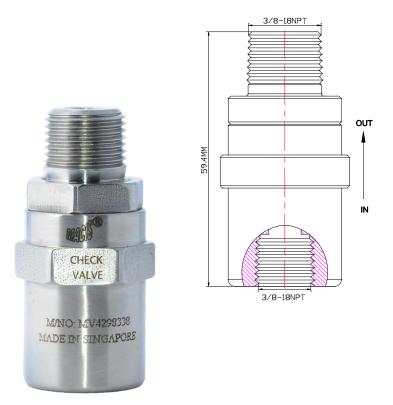

Ordering Ref: MV 4298338-H

## Specification

| Specification        | <u></u>                                                                                                 | 1                                          |                                                                                           |                                                                                                                                                                                                                                                                                                                                                                                                                                                                                                                                                                                                                                                                                                                                                                                                                                                                                                                                                                                                                                                                                                                                                                                                                                                                                                                                                                                                                                                                                                                                                                                                                                                                                                                                                                                                                                                                                                                                                                                                                                                                                                                                |
|----------------------|---------------------------------------------------------------------------------------------------------|--------------------------------------------|-------------------------------------------------------------------------------------------|--------------------------------------------------------------------------------------------------------------------------------------------------------------------------------------------------------------------------------------------------------------------------------------------------------------------------------------------------------------------------------------------------------------------------------------------------------------------------------------------------------------------------------------------------------------------------------------------------------------------------------------------------------------------------------------------------------------------------------------------------------------------------------------------------------------------------------------------------------------------------------------------------------------------------------------------------------------------------------------------------------------------------------------------------------------------------------------------------------------------------------------------------------------------------------------------------------------------------------------------------------------------------------------------------------------------------------------------------------------------------------------------------------------------------------------------------------------------------------------------------------------------------------------------------------------------------------------------------------------------------------------------------------------------------------------------------------------------------------------------------------------------------------------------------------------------------------------------------------------------------------------------------------------------------------------------------------------------------------------------------------------------------------------------------------------------------------------------------------------------------------|
| Control Application  | Directional Flow( In the open position to allow forward flow and closed position to block reverse flow) | Distinctions                               |                                                                                           |                                                                                                                                                                                                                                                                                                                                                                                                                                                                                                                                                                                                                                                                                                                                                                                                                                                                                                                                                                                                                                                                                                                                                                                                                                                                                                                                                                                                                                                                                                                                                                                                                                                                                                                                                                                                                                                                                                                                                                                                                                                                                                                                |
| Working Media        | Oil                                                                                                     |                                            |                                                                                           |                                                                                                                                                                                                                                                                                                                                                                                                                                                                                                                                                                                                                                                                                                                                                                                                                                                                                                                                                                                                                                                                                                                                                                                                                                                                                                                                                                                                                                                                                                                                                                                                                                                                                                                                                                                                                                                                                                                                                                                                                                                                                                                                |
| Max Working Pressure | 10,000psi(689.4 bar)                                                                                    | Ordering Ref No                            | Port Connection Size                                                                      | Net Weight                                                                                                                                                                                                                                                                                                                                                                                                                                                                                                                                                                                                                                                                                                                                                                                                                                                                                                                                                                                                                                                                                                                                                                                                                                                                                                                                                                                                                                                                                                                                                                                                                                                                                                                                                                                                                                                                                                                                                                                                                                                                                                                     |
| Cracking Pressure    | 1 to 3 PSI (0.068 to 0.206 bar) Other Cracking Pressure are Available Upon Request                      | MV 4298322-H :                             | IN & OUT Ports : 9/16"-20UN M                                                             | 110gm                                                                                                                                                                                                                                                                                                                                                                                                                                                                                                                                                                                                                                                                                                                                                                                                                                                                                                                                                                                                                                                                                                                                                                                                                                                                                                                                                                                                                                                                                                                                                                                                                                                                                                                                                                                                                                                                                                                                                                                                                                                                                                                          |
| Temperature Range    | - 30°C to 120°C<br>Other Temperature Ranges available. Consult Factory                                  | MV 4298322H- I 9/16-03/8M : MV 4298325-H : | IN Port: 9/16"-20UNF M , OUT Port: 3/8 NPT M IN Port : 9/16"-20UN M, OUT Port : 1/4"-18NP | _                                                                                                                                                                                                                                                                                                                                                                                                                                                                                                                                                                                                                                                                                                                                                                                                                                                                                                                                                                                                                                                                                                                                                                                                                                                                                                                                                                                                                                                                                                                                                                                                                                                                                                                                                                                                                                                                                                                                                                                                                                                                                                                              |
| Material(Valve Body) | 316 L                                                                                                   | MV 4298338-H :                             | IN Port : 3/8"-18NPT F, OUT Port : 3/8"-18NPT                                             | M 130gm                                                                                                                                                                                                                                                                                                                                                                                                                                                                                                                                                                                                                                                                                                                                                                                                                                                                                                                                                                                                                                                                                                                                                                                                                                                                                                                                                                                                                                                                                                                                                                                                                                                                                                                                                                                                                                                                                                                                                                                                                                                                                                                        |
| Exterior Shape       | Hexagon A/F25.4mm ( 1" )                                                                                |                                            |                                                                                           | , and the second |
| Orifice Size         | Ø7.3mm ( 19/ <sub>64</sub> " )                                                                          |                                            |                                                                                           |                                                                                                                                                                                                                                                                                                                                                                                                                                                                                                                                                                                                                                                                                                                                                                                                                                                                                                                                                                                                                                                                                                                                                                                                                                                                                                                                                                                                                                                                                                                                                                                                                                                                                                                                                                                                                                                                                                                                                                                                                                                                                                                                |
| Seal Material        | Nitrile Rubber(NBR) Other Seal Material are Available Upon Request                                      |                                            |                                                                                           |                                                                                                                                                                                                                                                                                                                                                                                                                                                                                                                                                                                                                                                                                                                                                                                                                                                                                                                                                                                                                                                                                                                                                                                                                                                                                                                                                                                                                                                                                                                                                                                                                                                                                                                                                                                                                                                                                                                                                                                                                                                                                                                                |
| Flow Rate            | Cv = 2.6                                                                                                |                                            |                                                                                           |                                                                                                                                                                                                                                                                                                                                                                                                                                                                                                                                                                                                                                                                                                                                                                                                                                                                                                                                                                                                                                                                                                                                                                                                                                                                                                                                                                                                                                                                                                                                                                                                                                                                                                                                                                                                                                                                                                                                                                                                                                                                                                                                |