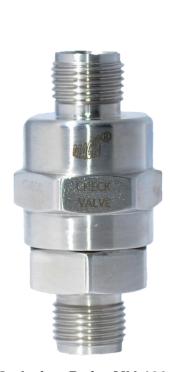

Ordering Ref: MV 4298322-H (Without Ferrule & Nuts)

MV 4298322H-OD3/8 (With Ferrule & Nuts)

Ordering Ref : MV 4298322H- I 9/16- O 3/8M (Without Ferrule & Nuts)

MV 4298322H- I 3/8OD (With Ferrule & Nuts)

Ordering Ref: MV 4298325-H (Without Ferrule & Nuts)
MV 4298325H- I 3/8OD (With Ferrule & Nuts)

## Specification

| Specification        | <u></u>                                                                                                 | 1                                          |                                                                                           |                                                                                                                                                                                                                                                                                                                                                                                                                                                                                                                                                                                                                                                                                                                                                                                                                                                                                                                                                                                                                                                                                                                                                                                                                                                                                                                                                                                                                                                                                                                                                                                                                                                                                                                                                                                                                                                                                                                                                                                                                                                                                                                                |
|----------------------|---------------------------------------------------------------------------------------------------------|--------------------------------------------|-------------------------------------------------------------------------------------------|--------------------------------------------------------------------------------------------------------------------------------------------------------------------------------------------------------------------------------------------------------------------------------------------------------------------------------------------------------------------------------------------------------------------------------------------------------------------------------------------------------------------------------------------------------------------------------------------------------------------------------------------------------------------------------------------------------------------------------------------------------------------------------------------------------------------------------------------------------------------------------------------------------------------------------------------------------------------------------------------------------------------------------------------------------------------------------------------------------------------------------------------------------------------------------------------------------------------------------------------------------------------------------------------------------------------------------------------------------------------------------------------------------------------------------------------------------------------------------------------------------------------------------------------------------------------------------------------------------------------------------------------------------------------------------------------------------------------------------------------------------------------------------------------------------------------------------------------------------------------------------------------------------------------------------------------------------------------------------------------------------------------------------------------------------------------------------------------------------------------------------|
| Control Application  | Directional Flow( In the open position to allow forward flow and closed position to block reverse flow) | Distinctions                               |                                                                                           |                                                                                                                                                                                                                                                                                                                                                                                                                                                                                                                                                                                                                                                                                                                                                                                                                                                                                                                                                                                                                                                                                                                                                                                                                                                                                                                                                                                                                                                                                                                                                                                                                                                                                                                                                                                                                                                                                                                                                                                                                                                                                                                                |
| Working Media        | Oil                                                                                                     |                                            |                                                                                           |                                                                                                                                                                                                                                                                                                                                                                                                                                                                                                                                                                                                                                                                                                                                                                                                                                                                                                                                                                                                                                                                                                                                                                                                                                                                                                                                                                                                                                                                                                                                                                                                                                                                                                                                                                                                                                                                                                                                                                                                                                                                                                                                |
| Max Working Pressure | 10,000psi(689.4 bar)                                                                                    | Ordering Ref No                            | Port Connection Size                                                                      | Net Weight                                                                                                                                                                                                                                                                                                                                                                                                                                                                                                                                                                                                                                                                                                                                                                                                                                                                                                                                                                                                                                                                                                                                                                                                                                                                                                                                                                                                                                                                                                                                                                                                                                                                                                                                                                                                                                                                                                                                                                                                                                                                                                                     |
| Cracking Pressure    | 1 to 3 PSI (0.068 to 0.206 bar) Other Cracking Pressure are Available Upon Request                      | MV 4298322-H :                             | IN & OUT Ports : 9/16"-20UN M                                                             | 110gm                                                                                                                                                                                                                                                                                                                                                                                                                                                                                                                                                                                                                                                                                                                                                                                                                                                                                                                                                                                                                                                                                                                                                                                                                                                                                                                                                                                                                                                                                                                                                                                                                                                                                                                                                                                                                                                                                                                                                                                                                                                                                                                          |
| Temperature Range    | - 30°C to 120°C<br>Other Temperature Ranges available. Consult Factory                                  | MV 4298322H- I 9/16-03/8M : MV 4298325-H : | IN Port: 9/16"-20UNF M , OUT Port: 3/8 NPT M IN Port : 9/16"-20UN M, OUT Port : 1/4"-18NP | _                                                                                                                                                                                                                                                                                                                                                                                                                                                                                                                                                                                                                                                                                                                                                                                                                                                                                                                                                                                                                                                                                                                                                                                                                                                                                                                                                                                                                                                                                                                                                                                                                                                                                                                                                                                                                                                                                                                                                                                                                                                                                                                              |
| Material(Valve Body) | 316 L                                                                                                   | MV 4298338-H :                             | IN Port : 3/8"-18NPT F, OUT Port : 3/8"-18NPT                                             | M 130gm                                                                                                                                                                                                                                                                                                                                                                                                                                                                                                                                                                                                                                                                                                                                                                                                                                                                                                                                                                                                                                                                                                                                                                                                                                                                                                                                                                                                                                                                                                                                                                                                                                                                                                                                                                                                                                                                                                                                                                                                                                                                                                                        |
| Exterior Shape       | Hexagon A/F25.4mm ( 1" )                                                                                |                                            |                                                                                           | , and the second |
| Orifice Size         | Ø7.3mm ( 19/ <sub>64</sub> " )                                                                          |                                            |                                                                                           |                                                                                                                                                                                                                                                                                                                                                                                                                                                                                                                                                                                                                                                                                                                                                                                                                                                                                                                                                                                                                                                                                                                                                                                                                                                                                                                                                                                                                                                                                                                                                                                                                                                                                                                                                                                                                                                                                                                                                                                                                                                                                                                                |
| Seal Material        | Nitrile Rubber(NBR) Other Seal Material are Available Upon Request                                      |                                            |                                                                                           |                                                                                                                                                                                                                                                                                                                                                                                                                                                                                                                                                                                                                                                                                                                                                                                                                                                                                                                                                                                                                                                                                                                                                                                                                                                                                                                                                                                                                                                                                                                                                                                                                                                                                                                                                                                                                                                                                                                                                                                                                                                                                                                                |
| Flow Rate            | Cv = 2.6                                                                                                |                                            |                                                                                           |                                                                                                                                                                                                                                                                                                                                                                                                                                                                                                                                                                                                                                                                                                                                                                                                                                                                                                                                                                                                                                                                                                                                                                                                                                                                                                                                                                                                                                                                                                                                                                                                                                                                                                                                                                                                                                                                                                                                                                                                                                                                                                                                |