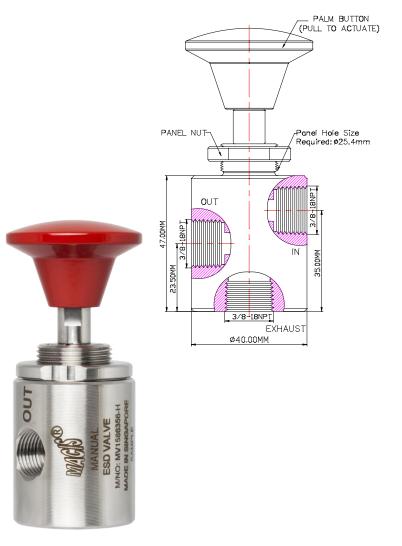

## MANUAL SHUTDOWN (ESD) VALVE

, PALM BUTTON (PULL TO ACTUATE)

Panel Hole Size Required: Ø25.4mm

ſΝ

EXHAUST

¢40.00MM

35.00MM

www.macis.com.sg

PANEL NUT-

-18NPT 47.00MM

4

23.50MM

OUT

MAAAAA

| STATE | IN | OUT | EX | Palm<br>Button |
|-------|----|-----|----|----------------|
| 1     | 0  | 0   | -  | Push           |
| 2     | -  | 0   | 0  | Pull           |

| Max Working Pressure   | 300 PSI (20.6 bar)                                                        |                                                              |
|------------------------|---------------------------------------------------------------------------|--------------------------------------------------------------|
| Temperature Range      | - 30°C to 120°C<br>Other Temperature Ranges available. Consult Factory    | Ordering Ref No: MV1586357-H                                 |
| Material(Valve Body)   | 316L                                                                      |                                                              |
| Seal Material          | Nitrile Rubber(NBR)<br>Other Seal Material are Available Upon Request     | <u>Port Connection Size</u> : IN , OUT& EX Ports : 3/8"NPT F |
| Material (Palm Button) | Polyamide<br>Other Material are Available Upon Request                    |                                                              |
| Color(Palm Button)     | Red / Black<br>There are two Color for select, kindly state when ordering |                                                              |
| Flow Rate              | Cv = 1.9                                                                  |                                                              |