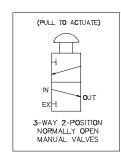

Valve Operation MV 1586356-H & MV1586357-H are 3-Way 2-Position manual shut down valves, they ideal for use in Emergency Shut

Down (ESD) systems and other control applications that require fast response time. At push position (palm button), the valve as below Status Table (State 1), supply pressure flow from IN port to OUT port, and EX port will be block.

Manually pull the palm button to actuate, the valve as Status Table (State 2), supply pressure will be block at IN port and the downstream pressure flow from OUT port to EX port.

**Flow Control Status Table** 

PANEL NUT-

-18NPT 47.00MM

4

23.50MM

OUT

MAAAAA

| STATE | IN | OUT | EX | Palm<br>Button |
|-------|----|-----|----|----------------|
| 1     | 0  | 0   | -  | Push           |
| 2     | -  | 0   | 0  | Pull           |