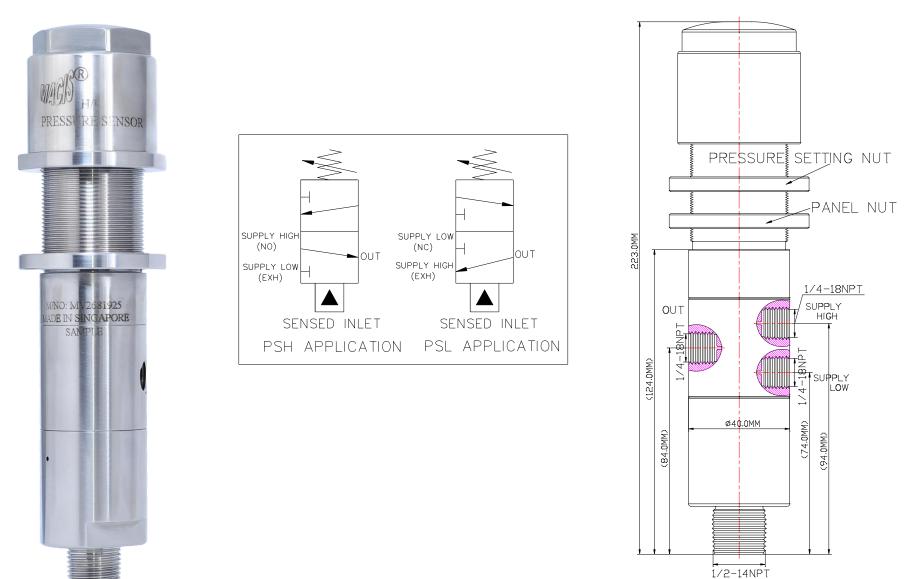

### **Descriptions**

The High/low pressure sensor (MV2681925-H) used to respond to predetermined pressure settings within safety control systems, they initiate instrument sequencing to safeguard facilities upon detection of abnormal operational pressure. Used in the pressure safety low mode (PSL), there are 3-way functions as normally closed, block and bleed control. When used in the pressure safety high mode (PSH), there are 3-way functions as normally open, block and bleed control.

SENSED INLET

| Control Application  | Low Pilot ( PSL) Normally Closed<br>High Pilot (PSH) Normally Open                 |  |  |  |
|----------------------|------------------------------------------------------------------------------------|--|--|--|
| Port Size            | Sensed IN1/2"-14NPT M , OUT1/4"-18NPT F<br>H/L Pressure Control Port: 1/4"-18NPT F |  |  |  |
| Net Weight           | 1.6kg                                                                              |  |  |  |
| Working Media        | Oil                                                                                |  |  |  |
| Max Working Pressure | Control Ports: 150PSI (10.3 bar)<br>Flow Line: 10,000PSI (689.4 bar)               |  |  |  |
| Temperature Range    | - 30°C to 120°C<br>Other Temperature Ranges available. Consult Factory             |  |  |  |
| Material(Valve Body) | 316L                                                                               |  |  |  |
| Seal Material        | Nitrile Rubber(NBR)<br>Other Seal Material are Available Upon Request              |  |  |  |