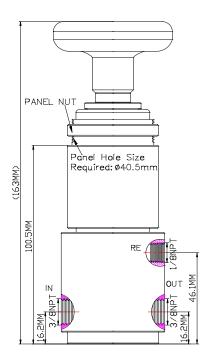

## Specification

| opcomoution              |                                                                                                                                            |                                                                                                                                                                                                                                                                                                                                                                                                                                                                                                                                                                                                                                                                                                                                                                                                                             |
|--------------------------|--------------------------------------------------------------------------------------------------------------------------------------------|-----------------------------------------------------------------------------------------------------------------------------------------------------------------------------------------------------------------------------------------------------------------------------------------------------------------------------------------------------------------------------------------------------------------------------------------------------------------------------------------------------------------------------------------------------------------------------------------------------------------------------------------------------------------------------------------------------------------------------------------------------------------------------------------------------------------------------|
| Port Connection Size     | Input: 3/8" - 18NPT F<br>Output: 3/8" - 18NPT F<br>Return:1/8"-27NPT F                                                                     | <u>Descriptions</u>                                                                                                                                                                                                                                                                                                                                                                                                                                                                                                                                                                                                                                                                                                                                                                                                         |
| Net Weight               | 1.55 kg                                                                                                                                    | MV794HF6K-550-3/8R-P is a 2-<br>Position, Normally Open without Self-<br>Relieving Pressure regulator. A<br>pressure regulator is a valve that used<br>to reduce a high upstream pressure to a<br>precisely decrease output pressure, and<br>the pressure regulator will be provide<br>stable output pressure for connect to<br>outlet control circuit or control device<br>operating.<br>The high pressure media enters the<br>regulator through by IN port, turning<br>the adjusting wheel clockwise will<br>increase the spring exerted tension to<br>increase the regulator output pressure,<br>rotating the adjusting wheel<br>counterclockwise will decrease the<br>regulator output pressure, and this<br>reduced output pressure will be<br>maintained within a predetermined<br>operating pressure range or limit. |
| Working Media            | Oil                                                                                                                                        |                                                                                                                                                                                                                                                                                                                                                                                                                                                                                                                                                                                                                                                                                                                                                                                                                             |
| Working Pressure         | Max Inlet Pressure: Services up to 10,000psi<br>(689.4bar) , Optimum 6,000PSI (413.7 bar)<br>Output Pressure Range: 0~550 PSI (0~37.9 bar) |                                                                                                                                                                                                                                                                                                                                                                                                                                                                                                                                                                                                                                                                                                                                                                                                                             |
| Temperature Range        | - 30°C to 120°C<br>Other Temperature Ranges available. Consult Factory                                                                     |                                                                                                                                                                                                                                                                                                                                                                                                                                                                                                                                                                                                                                                                                                                                                                                                                             |
| Material(Valve Body)     | 316L                                                                                                                                       |                                                                                                                                                                                                                                                                                                                                                                                                                                                                                                                                                                                                                                                                                                                                                                                                                             |
| Adjusting Wheel Material | Polyamide<br>Other Material are available, Consult Factory                                                                                 |                                                                                                                                                                                                                                                                                                                                                                                                                                                                                                                                                                                                                                                                                                                                                                                                                             |
| Panel Hole Size          | Ø40.5mm(1 <sup>19</sup> / <sub>32</sub> " )                                                                                                |                                                                                                                                                                                                                                                                                                                                                                                                                                                                                                                                                                                                                                                                                                                                                                                                                             |
| Orifice Size(Standard)   | Ø2.8mm( <sup>7</sup> / <sub>64</sub> ")                                                                                                    |                                                                                                                                                                                                                                                                                                                                                                                                                                                                                                                                                                                                                                                                                                                                                                                                                             |
| Flow Rate                | Cv = 0.2                                                                                                                                   |                                                                                                                                                                                                                                                                                                                                                                                                                                                                                                                                                                                                                                                                                                                                                                                                                             |
| Seal Material            | Nitrile Rubber(NBR)<br>Other Material are available, Consult Factory                                                                       |                                                                                                                                                                                                                                                                                                                                                                                                                                                                                                                                                                                                                                                                                                                                                                                                                             |