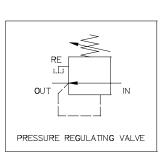

## Specification

| opcomoution              |                                                                                                                                            |                                                                                                                                                                                                                                                                                                                                                                                                                                                                                                                                                                                                                                                                                                                                                                                                                             |
|--------------------------|--------------------------------------------------------------------------------------------------------------------------------------------|-----------------------------------------------------------------------------------------------------------------------------------------------------------------------------------------------------------------------------------------------------------------------------------------------------------------------------------------------------------------------------------------------------------------------------------------------------------------------------------------------------------------------------------------------------------------------------------------------------------------------------------------------------------------------------------------------------------------------------------------------------------------------------------------------------------------------------|
| Port Connection Size     | Input: 3/8" - 18NPT F<br>Output: 3/8" - 18NPT F<br>Return:1/8"-27NPT F                                                                     | <u>Descriptions</u>                                                                                                                                                                                                                                                                                                                                                                                                                                                                                                                                                                                                                                                                                                                                                                                                         |
| Net Weight               | 1.55 kg                                                                                                                                    | MV794HF6K-550-3/8R-P is a 2-<br>Position, Normally Open without Self-<br>Relieving Pressure regulator. A<br>pressure regulator is a valve that used<br>to reduce a high upstream pressure to a<br>precisely decrease output pressure, and<br>the pressure regulator will be provide<br>stable output pressure for connect to<br>outlet control circuit or control device<br>operating.<br>The high pressure media enters the<br>regulator through by IN port, turning<br>the adjusting wheel clockwise will<br>increase the spring exerted tension to<br>increase the regulator output pressure,<br>rotating the adjusting wheel<br>counterclockwise will decrease the<br>regulator output pressure, and this<br>reduced output pressure will be<br>maintained within a predetermined<br>operating pressure range or limit. |
| Working Media            | Oil                                                                                                                                        |                                                                                                                                                                                                                                                                                                                                                                                                                                                                                                                                                                                                                                                                                                                                                                                                                             |
| Working Pressure         | Max Inlet Pressure: Services up to 10,000psi<br>(689.4bar) , Optimum 6,000PSI (413.7 bar)<br>Output Pressure Range: 0~550 PSI (0~37.9 bar) |                                                                                                                                                                                                                                                                                                                                                                                                                                                                                                                                                                                                                                                                                                                                                                                                                             |
| Temperature Range        | - 30°C to 120°C<br>Other Temperature Ranges available. Consult Factory                                                                     |                                                                                                                                                                                                                                                                                                                                                                                                                                                                                                                                                                                                                                                                                                                                                                                                                             |
| Material(Valve Body)     | 316L                                                                                                                                       |                                                                                                                                                                                                                                                                                                                                                                                                                                                                                                                                                                                                                                                                                                                                                                                                                             |
| Adjusting Wheel Material | Polyamide<br>Other Material are available, Consult Factory                                                                                 |                                                                                                                                                                                                                                                                                                                                                                                                                                                                                                                                                                                                                                                                                                                                                                                                                             |
| Panel Hole Size          | Ø40.5mm(1 <sup>19</sup> / <sub>32</sub> " )                                                                                                |                                                                                                                                                                                                                                                                                                                                                                                                                                                                                                                                                                                                                                                                                                                                                                                                                             |
| Orifice Size(Standard)   | Ø2.8mm( <sup>7</sup> / <sub>64</sub> ")                                                                                                    |                                                                                                                                                                                                                                                                                                                                                                                                                                                                                                                                                                                                                                                                                                                                                                                                                             |
| Flow Rate                | Cv = 0.2                                                                                                                                   |                                                                                                                                                                                                                                                                                                                                                                                                                                                                                                                                                                                                                                                                                                                                                                                                                             |
| Seal Material            | Nitrile Rubber(NBR)<br>Other Material are available, Consult Factory                                                                       |                                                                                                                                                                                                                                                                                                                                                                                                                                                                                                                                                                                                                                                                                                                                                                                                                             |