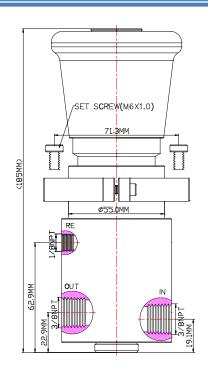

## Specification

| Control Application      | 2-Position, Normally Open Self - Relieving To precisely reduce a high upstream pressure and provide stable pressure for application          | Distinctions                                                                                                                              |
|--------------------------|----------------------------------------------------------------------------------------------------------------------------------------------|-------------------------------------------------------------------------------------------------------------------------------------------|
| IN Net Weight            | 2.75 kg                                                                                                                                      | Ordering Ref No: MV 794LP10k-3K-3/8R-S                                                                                                    |
| Working Media            | Air                                                                                                                                          | П                                                                                                                                         |
| Max Working Pressure     | Max Inlet Pressure: 10,000 PSI (689.5 bar) Output Pressure Range: Services up to 3,000psi (206.8bar), Optimum 300~3,000 PSI (20.6~206.8 bar) | Port Connection Size: IN & OUT Ports: 3/8"-18NPT F, Return: 1/8"-27NPT F  Mounting Hole Size: Ø71.5mm (2 <sup>13</sup> / <sub>16</sub> ") |
| Temperature Range        | - 30°C to 120°C<br>Other Temperature Ranges available. Consult Factory                                                                       |                                                                                                                                           |
| Material(Valve Body)     | 316L                                                                                                                                         |                                                                                                                                           |
| Adjusting Wheel Material | Polyamide Other Material are available, Consult Factory                                                                                      | Ordering Ref No : MV 794LP10K-3K-1/2R-P                                                                                                   |
| Orifice Size             | Ø2.8mm ( <sup>7</sup> / <sub>64</sub> " )                                                                                                    | Port Connection Size: IN & OUT Ports: 1/2"-18NPT F, Return: 1/8"-27NPT F                                                                  |
| Flow Rate                | Cv = 0.2                                                                                                                                     | Panel Hole Size: Ø53.5mm( 2 <sup>7</sup> / <sub>64</sub> ")                                                                               |
| Seal Material            | Viton (FKM) Other Material are available, Consult Factory                                                                                    |                                                                                                                                           |