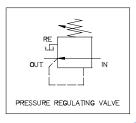

## PRESSURE REGULATING VALVE

The pressure media enters the regulator through by IN port, turning the adjusting wheel clockwise will increase the spring exerted tension to increase the regulator output pressure, rotating the adjusting wheel counterclockwise will decrease the regulator output pressure, and this reduced output pressure will be maintained within a predetermined operating pressure range or limit.