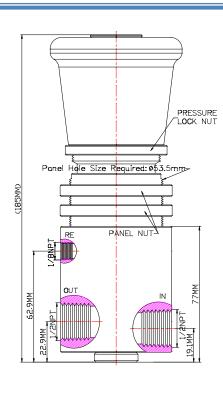

## Specification

| Control Application      | 2-Position, Normally Open Self - Relieving To precisely reduce a high upstream pressure and provide stable pressure for application          | Distinctions                                                                                                                              |
|--------------------------|----------------------------------------------------------------------------------------------------------------------------------------------|-------------------------------------------------------------------------------------------------------------------------------------------|
| IN Net Weight            | 2.75 kg                                                                                                                                      | Ordering Ref No: MV 794LP10k-3K-3/8R-S                                                                                                    |
| Working Media            | Air                                                                                                                                          | П                                                                                                                                         |
| Max Working Pressure     | Max Inlet Pressure: 10,000 PSI (689.5 bar) Output Pressure Range: Services up to 3,000psi (206.8bar), Optimum 300~3,000 PSI (20.6~206.8 bar) | Port Connection Size: IN & OUT Ports: 3/8"-18NPT F, Return: 1/8"-27NPT F  Mounting Hole Size: Ø71.5mm (2 <sup>13</sup> / <sub>16</sub> ") |
| Temperature Range        | - 30°C to 120°C<br>Other Temperature Ranges available. Consult Factory                                                                       |                                                                                                                                           |
| Material(Valve Body)     | 316L                                                                                                                                         |                                                                                                                                           |
| Adjusting Wheel Material | Polyamide Other Material are available, Consult Factory                                                                                      | Ordering Ref No : MV 794LP10K-3K-1/2R-P                                                                                                   |
| Orifice Size             | Ø2.8mm ( <sup>7</sup> / <sub>64</sub> " )                                                                                                    | Port Connection Size: IN & OUT Ports: 1/2"-18NPT F, Return: 1/8"-27NPT F                                                                  |
| Flow Rate                | Cv = 0.2                                                                                                                                     | Panel Hole Size: Ø53.5mm( 2 <sup>7</sup> / <sub>64</sub> ")                                                                               |
| Seal Material            | Viton (FKM) Other Material are available, Consult Factory                                                                                    |                                                                                                                                           |