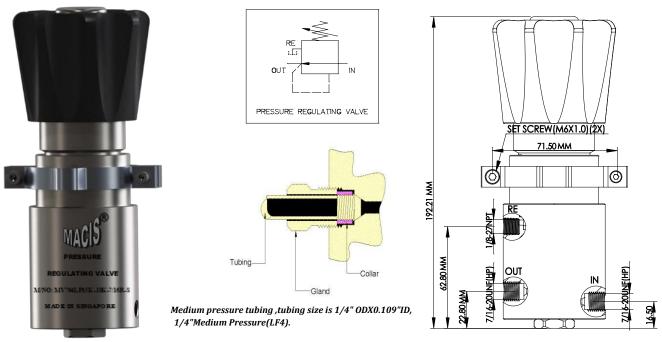

## PRESSURE REGULATING VALVE

Valve Code: MV 794LP15K-10K-7/16R-S

## Ordering Ref: MV 794LP15K-10K-7/16R-S

MV794LP15K-10K-7/16R-S is a 2-Position, Normally Open Self-Relieving Pressure regulator. A pressure regulator is a valve that automatically cuts off the flow of gas at a certain pressure. They are used to allow high-pressure fluid supply lines to be reduced to safe and/or usable pressures for various applications.

The pressure media enters the regulator through by IN port, turning the adjusting wheel clockwise will increase the spring exerted tension to increase the regulator output pressure, rotating the adjusting wheel counterclockwise will decrease the regulator output pressure, and this reduced output pressure will be maintained within a predetermined operating pressure range or limit.

## Specification

| Port Connection Size        | Input: 7/16"-20UNF F                                                                              |
|-----------------------------|---------------------------------------------------------------------------------------------------|
|                             | Output: 7/16"-20UNF F                                                                             |
|                             | Return:1/8"-27NPT F                                                                               |
| Net Weight                  | 2.8kg                                                                                             |
| Working Media               | Air                                                                                               |
| Working Pressure            | Max Inlet: 15,000psi (1,034.2bar)                                                                 |
|                             | Output Pressure Range: Services up to 10,000psi (689.5bar), Optimum 800-10,000psi (55.2-689.5bar) |
| Temperature Range           | - 30°C to 120°C<br>Other Temperature Ranges available. Consult Factory                            |
| Material(Valve Body)        | 316L                                                                                              |
| Mounting Hole Size          | Ø71.5mm (2 <sup>13</sup> / <sub>16</sub> ")                                                       |
| Adjusting Wheel<br>Material | Polyamide<br>Other Material are available, Consult Factory                                        |
| Orifice Size (Standard)     | Ø2.4mm( <sup>3</sup> / <sub>32</sub> ")                                                           |
| Flow Rate                   | Cv = 0.12                                                                                         |
| Seal Material               | Viton(FKM)<br>Other Material are available, Consult Factory                                       |