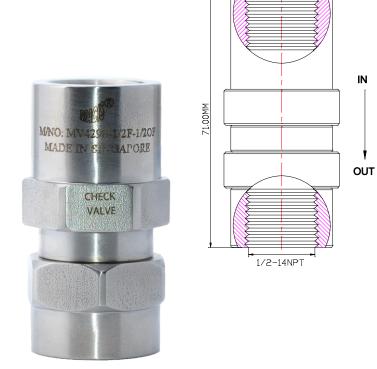

1/2-14NPT

Ordering Ref: MV 4298H-1/2IM-1/2OF

Ordering Ref: MV 4298H-1/2IF-1/2OF

Ordering Ref: MV 4298333-H (Without Ferrule & Nuts)

MV 4298333H-OD3/8 (With Ferrule & Nuts)

## **Specification**

| Control Application  | Directional Flow(In the open position to allow forward flow and closed position to block reverse flow) | Distinctions             |                                              |              |
|----------------------|--------------------------------------------------------------------------------------------------------|--------------------------|----------------------------------------------|--------------|
| Working Media        | Oil                                                                                                    | Ordering Ref No          | Port Connection Size                         | Net Weight   |
| Max Working Pressure | 10,000psi(689.4 bar)                                                                                   | Ordering Ker No          | Fort Connection Size                         | ivet vveight |
| Cracking Pressure    | 1 to 3 PSI (0.068 to 0.206 bar) Other Cracking Pressure are Available Upon Request                     | MV 4298H-1/2IM-1/2OF :   | IN Port 1/2"-14NPT M,  OUT Port 1/2"-14NPT F | 180gm        |
| Temperature Range    | - 30°C to 120°C<br>Other Temperature Ranges available. Consult Factory                                 | MV 4298H-1/2 IF -1/2OF : | IN & OUT Ports 1/2"-14NPT F                  | 200gm        |
| Material(Valve Body) | 316 L                                                                                                  | MV 4298333-H :           | IN & OUT Ports 9/16"-20UN M                  | 120gm        |
| Orifice Size         | Ø5.0mm ( 13/ <sub>64</sub> " )                                                                         | 1                        |                                              |              |
| Seal Material        | Nitrile Rubber(NBR) Other Seal Material are Available Upon Request                                     |                          |                                              |              |
| Flow Rate            | Cv = 1.4                                                                                               |                          |                                              |              |