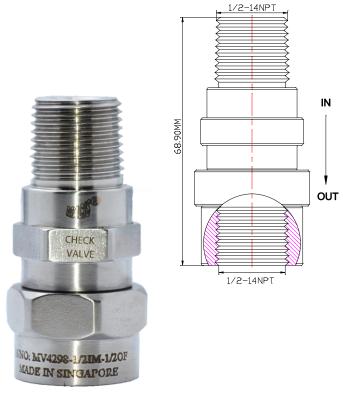

1/2-14NPT

Ordering Ref: MV 4298H-1/2IM-1/2OF

Ordering Ref: MV 4298H-1/2IF-1/2OF

Ordering Ref: MV 4298333-H (Without Ferrule & Nuts)

MV 4298333H-OD3/8 (With Ferrule & Nuts)

## **Specification**

| Control Application  | Directional Flow(In the open position to allow forward flow and closed position to block reverse flow) | Distinctions             |                                              |              |
|----------------------|--------------------------------------------------------------------------------------------------------|--------------------------|----------------------------------------------|--------------|
| Working Media        | Oil                                                                                                    | Ordering Ref No          | Port Connection Size                         | Net Weight   |
| Max Working Pressure | 10,000psi(689.4 bar)                                                                                   | Ordering Ker No          | Fort Connection Size                         | ivet vveight |
| Cracking Pressure    | 1 to 3 PSI (0.068 to 0.206 bar) Other Cracking Pressure are Available Upon Request                     | MV 4298H-1/2IM-1/2OF :   | IN Port 1/2"-14NPT M,  OUT Port 1/2"-14NPT F | 180gm        |
| Temperature Range    | - 30°C to 120°C<br>Other Temperature Ranges available. Consult Factory                                 | MV 4298H-1/2 IF -1/2OF : | IN & OUT Ports 1/2"-14NPT F                  | 200gm        |
| Material(Valve Body) | 316 L                                                                                                  | MV 4298333-H :           | IN & OUT Ports 9/16"-20UN M                  | 120gm        |
| Orifice Size         | Ø5.0mm ( 13/ <sub>64</sub> " )                                                                         | 1                        |                                              |              |
| Seal Material        | Nitrile Rubber(NBR) Other Seal Material are Available Upon Request                                     |                          |                                              |              |
| Flow Rate            | Cv = 1.4                                                                                               |                          |                                              |              |