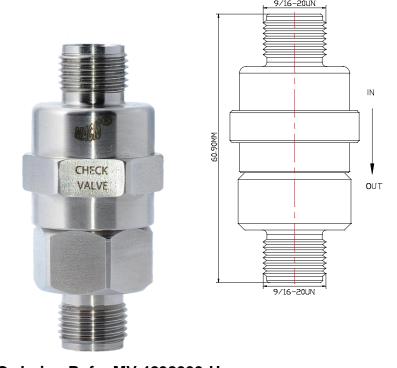

1/2-14NPT

Ordering Ref: MV 4298H-1/2IM-1/2OF

Ordering Ref: MV 4298H-1/2IF-1/2OF

Ordering Ref: MV 4298333-H (Without Ferrule & Nuts)

MV 4298333H-OD3/8 (With Ferrule & Nuts)

## **Specification**

| Control Application  | Directional Flow(In the open position to allow forward flow and closed position to block reverse flow) | Distinctions             |                                              |              |
|----------------------|--------------------------------------------------------------------------------------------------------|--------------------------|----------------------------------------------|--------------|
| Working Media        | Oil                                                                                                    | Ordering Ref No          | Port Connection Size                         | Net Weight   |
| Max Working Pressure | 10,000psi(689.4 bar)                                                                                   | Ordering Ker No          | Fort Connection Size                         | ivet vveight |
| Cracking Pressure    | 1 to 3 PSI (0.068 to 0.206 bar) Other Cracking Pressure are Available Upon Request                     | MV 4298H-1/2IM-1/2OF :   | IN Port 1/2"-14NPT M,  OUT Port 1/2"-14NPT F | 180gm        |
| Temperature Range    | - 30°C to 120°C<br>Other Temperature Ranges available. Consult Factory                                 | MV 4298H-1/2 IF -1/2OF : | IN & OUT Ports 1/2"-14NPT F                  | 200gm        |
| Material(Valve Body) | 316 L                                                                                                  | MV 4298333-H :           | IN & OUT Ports 9/16"-20UN M                  | 120gm        |
| Orifice Size         | Ø5.0mm ( 13/ <sub>64</sub> " )                                                                         | 1                        |                                              |              |
| Seal Material        | Nitrile Rubber(NBR) Other Seal Material are Available Upon Request                                     |                          |                                              |              |
| Flow Rate            | Cv = 1.4                                                                                               |                          |                                              |              |