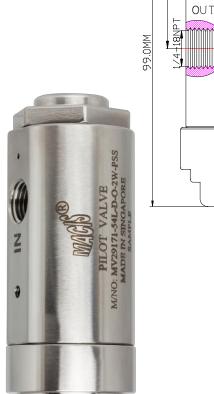

Specification

| Specification Sp |                                                                        |                                                                              |  |
|--------------------------------------------------------------------------------------------------------------------------------------------------------------------------------------------------------------------------------------------------------------------------------------------------------------------------------------------------------------------------------------------------------------------------------------------------------------------------------------------------------------------------------------------------------------------------------------------------------------------------------------------------------------------------------------------------------------------------------------------------------------------------------------------------------------------------------------------------------------------------------------------------------------------------------------------------------------------------------------------------------------------------------------------------------------------------------------------------------------------------------------------------------------------------------------------------------------------------------------------------------------------------------------------------------------------------------------------------------------------------------------------------------------------------------------------------------------------------------------------------------------------------------------------------------------------------------------------------------------------------------------------------------------------------------------------------------------------------------------------------------------------------------------------------------------------------------------------------------------------------------------------------------------------------------------------------------------------------------------------------------------------------------------------------------------------------------------------------------------------------------|------------------------------------------------------------------------|------------------------------------------------------------------------------|--|
| Control Application                                                                                                                                                                                                                                                                                                                                                                                                                                                                                                                                                                                                                                                                                                                                                                                                                                                                                                                                                                                                                                                                                                                                                                                                                                                                                                                                                                                                                                                                                                                                                                                                                                                                                                                                                                                                                                                                                                                                                                                                                                                                                                            | 2-Way 2-Position, Normally Open Adjustable Pilot Setting Type          | Distinctions                                                                 |  |
| Working Media                                                                                                                                                                                                                                                                                                                                                                                                                                                                                                                                                                                                                                                                                                                                                                                                                                                                                                                                                                                                                                                                                                                                                                                                                                                                                                                                                                                                                                                                                                                                                                                                                                                                                                                                                                                                                                                                                                                                                                                                                                                                                                                  | Oil                                                                    | Ordering Ref No: MV29171-54H-D-O-2W-PSS                                      |  |
| Pilot Pressure(Setting )Range                                                                                                                                                                                                                                                                                                                                                                                                                                                                                                                                                                                                                                                                                                                                                                                                                                                                                                                                                                                                                                                                                                                                                                                                                                                                                                                                                                                                                                                                                                                                                                                                                                                                                                                                                                                                                                                                                                                                                                                                                                                                                                  | 40 - 120 PSI (2.76- 8.27 bar)                                          | Port Connection Size: IN & OUT Ports: 1/2"-18NPT F, Pilot Port: 1/8"-27NPT F |  |
| Max Working Pressure                                                                                                                                                                                                                                                                                                                                                                                                                                                                                                                                                                                                                                                                                                                                                                                                                                                                                                                                                                                                                                                                                                                                                                                                                                                                                                                                                                                                                                                                                                                                                                                                                                                                                                                                                                                                                                                                                                                                                                                                                                                                                                           | 200 PSI (13.7 bar)                                                     | Exterior Shape: Circular Ø 38.1 mm (1 $\frac{1}{2}$ ")                       |  |
| Temperature Range                                                                                                                                                                                                                                                                                                                                                                                                                                                                                                                                                                                                                                                                                                                                                                                                                                                                                                                                                                                                                                                                                                                                                                                                                                                                                                                                                                                                                                                                                                                                                                                                                                                                                                                                                                                                                                                                                                                                                                                                                                                                                                              | - 30°C to 120°C<br>Other Temperature Ranges available. Consult Factory | <u>Net Weight</u> : 750gm                                                    |  |
| Material(Valve Body)                                                                                                                                                                                                                                                                                                                                                                                                                                                                                                                                                                                                                                                                                                                                                                                                                                                                                                                                                                                                                                                                                                                                                                                                                                                                                                                                                                                                                                                                                                                                                                                                                                                                                                                                                                                                                                                                                                                                                                                                                                                                                                           | 316 L                                                                  | Ordering Ref No : MV29173-54H-D-O-2W-PSS                                     |  |
| Seal Material(Standard)                                                                                                                                                                                                                                                                                                                                                                                                                                                                                                                                                                                                                                                                                                                                                                                                                                                                                                                                                                                                                                                                                                                                                                                                                                                                                                                                                                                                                                                                                                                                                                                                                                                                                                                                                                                                                                                                                                                                                                                                                                                                                                        | Nitrile Rubber(NBR) Other Seal Material are Available Upon Request     | Port Connection Size: IN & OUT Ports: 1/2"-14NPT F, Pilot Port: 1/8"-27NPT F |  |
| Flow Rate                                                                                                                                                                                                                                                                                                                                                                                                                                                                                                                                                                                                                                                                                                                                                                                                                                                                                                                                                                                                                                                                                                                                                                                                                                                                                                                                                                                                                                                                                                                                                                                                                                                                                                                                                                                                                                                                                                                                                                                                                                                                                                                      | Cv = 1.6                                                               | Exterior Shape: Circular Ø 44.0 mm (1 ¾")  Net Weight: 800gm                 |  |