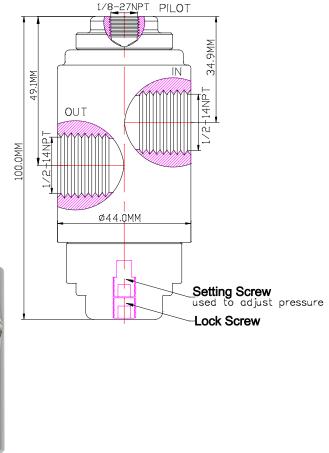

When the minimum required pilot pressure supply to the pilot port, it switched the valve to closed position, supply pressure at IN port will be block, as per below status table (state 2).

\*Note: Setting screw is the additional function for adjusting the required pilot operation pressure, the valve pilot setting range can be adjustable from 40-120psi (2.76 – 8.27 bar)

Specification

| Specification Sp |                                                                        |                                                                              |  |
|--------------------------------------------------------------------------------------------------------------------------------------------------------------------------------------------------------------------------------------------------------------------------------------------------------------------------------------------------------------------------------------------------------------------------------------------------------------------------------------------------------------------------------------------------------------------------------------------------------------------------------------------------------------------------------------------------------------------------------------------------------------------------------------------------------------------------------------------------------------------------------------------------------------------------------------------------------------------------------------------------------------------------------------------------------------------------------------------------------------------------------------------------------------------------------------------------------------------------------------------------------------------------------------------------------------------------------------------------------------------------------------------------------------------------------------------------------------------------------------------------------------------------------------------------------------------------------------------------------------------------------------------------------------------------------------------------------------------------------------------------------------------------------------------------------------------------------------------------------------------------------------------------------------------------------------------------------------------------------------------------------------------------------------------------------------------------------------------------------------------------------|------------------------------------------------------------------------|------------------------------------------------------------------------------|--|
| Control Application                                                                                                                                                                                                                                                                                                                                                                                                                                                                                                                                                                                                                                                                                                                                                                                                                                                                                                                                                                                                                                                                                                                                                                                                                                                                                                                                                                                                                                                                                                                                                                                                                                                                                                                                                                                                                                                                                                                                                                                                                                                                                                            | 2-Way 2-Position, Normally Open Adjustable Pilot Setting Type          | Distinctions                                                                 |  |
| Working Media                                                                                                                                                                                                                                                                                                                                                                                                                                                                                                                                                                                                                                                                                                                                                                                                                                                                                                                                                                                                                                                                                                                                                                                                                                                                                                                                                                                                                                                                                                                                                                                                                                                                                                                                                                                                                                                                                                                                                                                                                                                                                                                  | Oil                                                                    | Ordering Ref No: MV29171-54H-D-O-2W-PSS                                      |  |
| Pilot Pressure(Setting )Range                                                                                                                                                                                                                                                                                                                                                                                                                                                                                                                                                                                                                                                                                                                                                                                                                                                                                                                                                                                                                                                                                                                                                                                                                                                                                                                                                                                                                                                                                                                                                                                                                                                                                                                                                                                                                                                                                                                                                                                                                                                                                                  | 40 - 120 PSI (2.76- 8.27 bar)                                          | Port Connection Size: IN & OUT Ports: 1/2"-18NPT F, Pilot Port: 1/8"-27NPT F |  |
| Max Working Pressure                                                                                                                                                                                                                                                                                                                                                                                                                                                                                                                                                                                                                                                                                                                                                                                                                                                                                                                                                                                                                                                                                                                                                                                                                                                                                                                                                                                                                                                                                                                                                                                                                                                                                                                                                                                                                                                                                                                                                                                                                                                                                                           | 200 PSI (13.7 bar)                                                     | Exterior Shape: Circular Ø 38.1 mm (1 $\frac{1}{2}$ ")                       |  |
| Temperature Range                                                                                                                                                                                                                                                                                                                                                                                                                                                                                                                                                                                                                                                                                                                                                                                                                                                                                                                                                                                                                                                                                                                                                                                                                                                                                                                                                                                                                                                                                                                                                                                                                                                                                                                                                                                                                                                                                                                                                                                                                                                                                                              | - 30°C to 120°C<br>Other Temperature Ranges available. Consult Factory | <u>Net Weight</u> : 750gm                                                    |  |
| Material(Valve Body)                                                                                                                                                                                                                                                                                                                                                                                                                                                                                                                                                                                                                                                                                                                                                                                                                                                                                                                                                                                                                                                                                                                                                                                                                                                                                                                                                                                                                                                                                                                                                                                                                                                                                                                                                                                                                                                                                                                                                                                                                                                                                                           | 316 L                                                                  | Ordering Ref No : MV29173-54H-D-O-2W-PSS                                     |  |
| Seal Material(Standard)                                                                                                                                                                                                                                                                                                                                                                                                                                                                                                                                                                                                                                                                                                                                                                                                                                                                                                                                                                                                                                                                                                                                                                                                                                                                                                                                                                                                                                                                                                                                                                                                                                                                                                                                                                                                                                                                                                                                                                                                                                                                                                        | Nitrile Rubber(NBR) Other Seal Material are Available Upon Request     | Port Connection Size: IN & OUT Ports: 1/2"-14NPT F, Pilot Port: 1/8"-27NPT F |  |
| Flow Rate                                                                                                                                                                                                                                                                                                                                                                                                                                                                                                                                                                                                                                                                                                                                                                                                                                                                                                                                                                                                                                                                                                                                                                                                                                                                                                                                                                                                                                                                                                                                                                                                                                                                                                                                                                                                                                                                                                                                                                                                                                                                                                                      | Cv = 1.6                                                               | Exterior Shape: Circular Ø 44.0 mm (1 ¾")  Net Weight: 800gm                 |  |