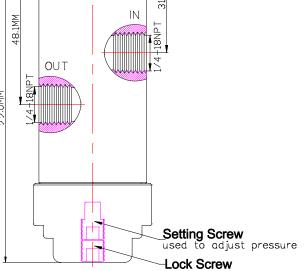

When the minimum required pilot pressure supply to the pilot port, it switched the valve to closed position, supply pressure at IN port will be block, as per below status table (state 2).

\*Note: Setting screw is the additional function for adjusting the required pilot operation pressure, the valve pilot setting range can be adjustable from 40-120psi (2.76 – 8.27 bar)

Specification

| Specification Sp |                                                                        |                                                                              |  |
|--------------------------------------------------------------------------------------------------------------------------------------------------------------------------------------------------------------------------------------------------------------------------------------------------------------------------------------------------------------------------------------------------------------------------------------------------------------------------------------------------------------------------------------------------------------------------------------------------------------------------------------------------------------------------------------------------------------------------------------------------------------------------------------------------------------------------------------------------------------------------------------------------------------------------------------------------------------------------------------------------------------------------------------------------------------------------------------------------------------------------------------------------------------------------------------------------------------------------------------------------------------------------------------------------------------------------------------------------------------------------------------------------------------------------------------------------------------------------------------------------------------------------------------------------------------------------------------------------------------------------------------------------------------------------------------------------------------------------------------------------------------------------------------------------------------------------------------------------------------------------------------------------------------------------------------------------------------------------------------------------------------------------------------------------------------------------------------------------------------------------------|------------------------------------------------------------------------|------------------------------------------------------------------------------|--|
| Control Application                                                                                                                                                                                                                                                                                                                                                                                                                                                                                                                                                                                                                                                                                                                                                                                                                                                                                                                                                                                                                                                                                                                                                                                                                                                                                                                                                                                                                                                                                                                                                                                                                                                                                                                                                                                                                                                                                                                                                                                                                                                                                                            | 2-Way 2-Position, Normally Open Adjustable Pilot Setting Type          | Distinctions                                                                 |  |
| Working Media                                                                                                                                                                                                                                                                                                                                                                                                                                                                                                                                                                                                                                                                                                                                                                                                                                                                                                                                                                                                                                                                                                                                                                                                                                                                                                                                                                                                                                                                                                                                                                                                                                                                                                                                                                                                                                                                                                                                                                                                                                                                                                                  | Oil                                                                    | Ordering Ref No: MV29171-54H-D-O-2W-PSS                                      |  |
| Pilot Pressure(Setting )Range                                                                                                                                                                                                                                                                                                                                                                                                                                                                                                                                                                                                                                                                                                                                                                                                                                                                                                                                                                                                                                                                                                                                                                                                                                                                                                                                                                                                                                                                                                                                                                                                                                                                                                                                                                                                                                                                                                                                                                                                                                                                                                  | 40 - 120 PSI (2.76- 8.27 bar)                                          | Port Connection Size: IN & OUT Ports: 1/2"-18NPT F, Pilot Port: 1/8"-27NPT F |  |
| Max Working Pressure                                                                                                                                                                                                                                                                                                                                                                                                                                                                                                                                                                                                                                                                                                                                                                                                                                                                                                                                                                                                                                                                                                                                                                                                                                                                                                                                                                                                                                                                                                                                                                                                                                                                                                                                                                                                                                                                                                                                                                                                                                                                                                           | 200 PSI (13.7 bar)                                                     | Exterior Shape: Circular Ø 38.1 mm (1 $\frac{1}{2}$ ")                       |  |
| Temperature Range                                                                                                                                                                                                                                                                                                                                                                                                                                                                                                                                                                                                                                                                                                                                                                                                                                                                                                                                                                                                                                                                                                                                                                                                                                                                                                                                                                                                                                                                                                                                                                                                                                                                                                                                                                                                                                                                                                                                                                                                                                                                                                              | - 30°C to 120°C<br>Other Temperature Ranges available. Consult Factory | <u>Net Weight</u> : 750gm                                                    |  |
| Material(Valve Body)                                                                                                                                                                                                                                                                                                                                                                                                                                                                                                                                                                                                                                                                                                                                                                                                                                                                                                                                                                                                                                                                                                                                                                                                                                                                                                                                                                                                                                                                                                                                                                                                                                                                                                                                                                                                                                                                                                                                                                                                                                                                                                           | 316 L                                                                  | Ordering Ref No : MV29173-54H-D-O-2W-PSS                                     |  |
| Seal Material(Standard)                                                                                                                                                                                                                                                                                                                                                                                                                                                                                                                                                                                                                                                                                                                                                                                                                                                                                                                                                                                                                                                                                                                                                                                                                                                                                                                                                                                                                                                                                                                                                                                                                                                                                                                                                                                                                                                                                                                                                                                                                                                                                                        | Nitrile Rubber(NBR) Other Seal Material are Available Upon Request     | Port Connection Size: IN & OUT Ports: 1/2"-14NPT F, Pilot Port: 1/8"-27NPT F |  |
| Flow Rate                                                                                                                                                                                                                                                                                                                                                                                                                                                                                                                                                                                                                                                                                                                                                                                                                                                                                                                                                                                                                                                                                                                                                                                                                                                                                                                                                                                                                                                                                                                                                                                                                                                                                                                                                                                                                                                                                                                                                                                                                                                                                                                      | Cv = 1.6                                                               | Exterior Shape: Circular Ø 44.0 mm (1 ¾")  Net Weight: 800gm                 |  |