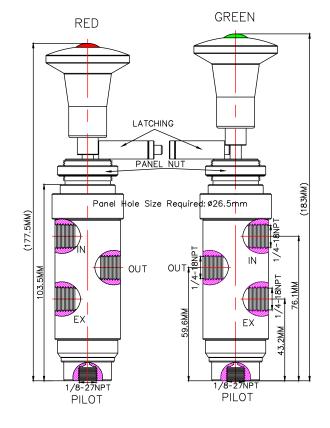

## **Valve Operation**

The indicator appears Red showing closed position, when there is depressurized in the pilot chamber or the pilot pressure drop below 15PSI (1.0bar)

The indicator appears Green, showing normally open position when the pilot chamber is pressurized. This valve can be activates to open by manually pulling the knob when the pilot chamber is pressurized.

The valve with additional manual latch pin feature that can be latched in the open position when there is loss of pilot signal, by manually pull the knob will unlatch the pin or apply a pilot signal.

## Ordering Ref: MV29176-I-56L-D-61

Specification

| opcomoduon           |                                                                                                                                   |
|----------------------|-----------------------------------------------------------------------------------------------------------------------------------|
| Control Application  | 3-Way 2-Position, Normally Closed 2-Color Indicating Latching Pilot Valve, With Latching Pin, Button Operated / Manual Reset Type |
| Port Connection Size | IN, OUT & EX Ports: 1/4"-18 NPT F Pilot Port: 1/8"-27NPT F                                                                        |
| Exterior Shape       | Circular Ø 38.1 mm (1 $^{1}/_{2}$ ")                                                                                              |
| Panel Hole Size      | Ø 26.5 mm (1 $^3/_{64}$ " )                                                                                                       |
| Net Weight           | 1 KG                                                                                                                              |
| Working Media        | Air                                                                                                                               |
| Pilot Pressure Range | 30 - 120 PSI (2.1 – 8.2bar)                                                                                                       |
| Max Working Pressure | 200 PSI (13.7bar)                                                                                                                 |
| Temperature Range    | - 30°C to 120°C Other Temperature Ranges available. Consult Factory                                                               |
| Material(Valve Body) | 316 L                                                                                                                             |
| Seal Material        | Viton(FKM) Other Seal Material are Available Upon Request                                                                         |
| Indicator            | Standard Part                                                                                                                     |
| Color( Indicating )  | Red & Green                                                                                                                       |
| Flow Rate            | Cv =1.6                                                                                                                           |
|                      |                                                                                                                                   |