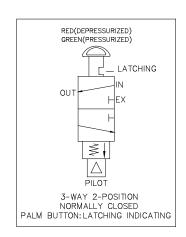

## **Valve Operation**

The indicator appears Red showing closed position, when there is depressurized in the pilot chamber or the pilot pressure drop below 15PSI (1.0bar)

The indicator appears Green, showing normally open position when the pilot chamber is pressurized. This valve can be activates to open by manually pulling the knob when the pilot chamber is pressurized.

The valve with additional manual latch pin feature that can be latched in the open position when there is loss of pilot signal, by manually pull the knob will unlatch the pin or apply a pilot signal.

## Ordering Ref: MV29176-I-56L-D-61

Specification

| opcomoduon           |                                                                                                                                   |
|----------------------|-----------------------------------------------------------------------------------------------------------------------------------|
| Control Application  | 3-Way 2-Position, Normally Closed 2-Color Indicating Latching Pilot Valve, With Latching Pin, Button Operated / Manual Reset Type |
| Port Connection Size | IN, OUT & EX Ports: 1/4"-18 NPT F Pilot Port: 1/8"-27NPT F                                                                        |
| Exterior Shape       | Circular Ø 38.1 mm (1 $^{1}/_{2}$ ")                                                                                              |
| Panel Hole Size      | Ø 26.5 mm (1 $^3/_{64}$ " )                                                                                                       |
| Net Weight           | 1 KG                                                                                                                              |
| Working Media        | Air                                                                                                                               |
| Pilot Pressure Range | 30 - 120 PSI (2.1 – 8.2bar)                                                                                                       |
| Max Working Pressure | 200 PSI (13.7bar)                                                                                                                 |
| Temperature Range    | - 30°C to 120°C Other Temperature Ranges available. Consult Factory                                                               |
| Material(Valve Body) | 316 L                                                                                                                             |
| Seal Material        | Viton(FKM) Other Seal Material are Available Upon Request                                                                         |
| Indicator            | Standard Part                                                                                                                     |
| Color( Indicating )  | Red & Green                                                                                                                       |
| Flow Rate            | Cv =1.6                                                                                                                           |
|                      |                                                                                                                                   |