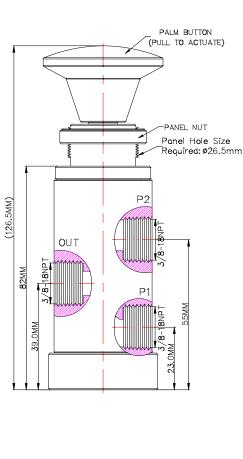

Ordering Ref: MV29179-86H-PL Corresponding to: MV2917986-D-M-P2-3W

Ordering Ref: MV29180-86H-PL Corresponding to: MV2917966-D-M-P2-3W

#### Specification 3-Way 2-Position, Universal Operation, **Distinctions** Manual Pull to Actuate (Palm Button With Spring Return), **Control Application** Auto Reset Type Ordering Ref No Port Connection Size **Exterior Shape** Net Weight Ø 26.5mm (1 <sup>3</sup>/<sub>64</sub>") Panel Hole Size 1⁄4"NPT F MV29179-86H-PL: Circular Ø 38.1 mm (1 1/2 ") 700gm Working Media Oil

(PULL TO ACTUATE)

| Max Working Pressure   | 200 PSI (13.7bar)                                                      | MV29180-86H-PL: | 3/8"NPT F | Circular Ø 40.0 mm (1 <sup>3 7</sup> / <sub>64</sub> " ) | 800gm |
|------------------------|------------------------------------------------------------------------|-----------------|-----------|----------------------------------------------------------|-------|
| Temperature Range      | - 30°C to 120°C<br>Other Temperature Ranges available. Consult Factory |                 |           |                                                          |       |
| Material(Valve Body)   | 316L                                                                   |                 |           |                                                          |       |
| Seal Material          | Nitrile Rubber(NBR)<br>Other Seal Material are Available Upon Request  |                 |           |                                                          |       |
| Material (Palm Button) | Polyamide<br>Other Material are Available Upon Request                 |                 |           |                                                          |       |
| Flow Rate              | Cv = 1.6                                                               |                 |           |                                                          |       |

\*\* Measurement stated are with tolerance of +/-10%. Optional Parts/Material are available upon request.