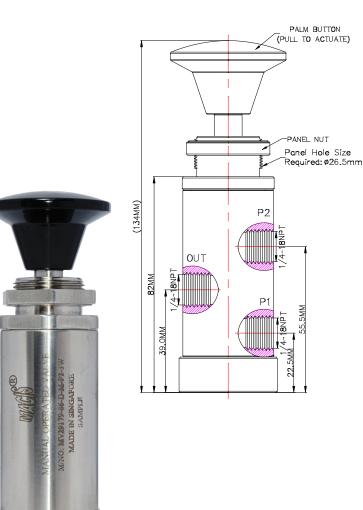

Ordering Ref: MV29179-86H-PL Corresponding to: MV2917986-D-M-P2-3W

Ordering Ref: MV29180-86H-PL Corresponding to: MV2917966-D-M-P2-3W

#### Specification 3-Way 2-Position, Universal Operation, **Distinctions** Manual Pull to Actuate (Palm Button With Spring Return), **Control Application** Auto Reset Type Ordering Ref No Port Connection Size **Exterior Shape** Net Weight Ø 26.5mm (1 <sup>3</sup>/<sub>64</sub>") Panel Hole Size 1⁄4"NPT F MV29179-86H-PL: Circular Ø 38.1 mm (1 1/2 ") 700gm Working Media Oil

(PULL TO ACTUATE)

| Max Working Pressure   | 200 PSI (13.7bar)                                                      | MV29180-86H-PL: | 3/8"NPT F | Circular Ø 40.0 mm (1 <sup>3 7</sup> / <sub>64</sub> " ) | 800gm |
|------------------------|------------------------------------------------------------------------|-----------------|-----------|----------------------------------------------------------|-------|
| Temperature Range      | - 30°C to 120°C<br>Other Temperature Ranges available. Consult Factory |                 |           |                                                          |       |
| Material(Valve Body)   | 316L                                                                   |                 |           |                                                          |       |
| Seal Material          | Nitrile Rubber(NBR)<br>Other Seal Material are Available Upon Request  |                 |           |                                                          |       |
| Material (Palm Button) | Polyamide<br>Other Material are Available Upon Request                 |                 |           |                                                          |       |
| Flow Rate              | Cv = 1.6                                                               |                 |           |                                                          |       |

\*\* Measurement stated are with tolerance of +/-10%. Optional Parts/Material are available upon request.