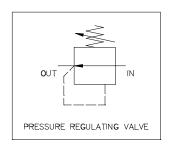

## Ordering Ref: MV 794HP6K-1K-1/4R-S

Specification

| opeomodical                 |                                                                                                                                   |                                                                                                                                                                                                                                                                                                                                                                                                                                                                                                                                                                                                                                                                                                                                                                        |
|-----------------------------|-----------------------------------------------------------------------------------------------------------------------------------|------------------------------------------------------------------------------------------------------------------------------------------------------------------------------------------------------------------------------------------------------------------------------------------------------------------------------------------------------------------------------------------------------------------------------------------------------------------------------------------------------------------------------------------------------------------------------------------------------------------------------------------------------------------------------------------------------------------------------------------------------------------------|
| Port Connection Size        | Input: 1/4" - 18NPT F Output: 1/4" - 18NPT F Return: 1/8-27NPT F                                                                  | Descriptions  MV794HP6K-1K-1/4R-S is a 2- Position, Normally Open without Self-Relieving Pressure regulator. A pressure regulator is a valve that used to reduce a high upstream pressure to a precisely decrease output pressure, and the pressure regulator will be provide stable output pressure for connect to outlet control circuit or control device operating. The pressure media enters the regulator through by IN port, turning the adjusting wheel clockwise will increase the spring exerted tension to increase the regulator output pressure, rotating the adjusting wheel counterclockwise will decrease the regulator output pressure, and this reduced output pressure will be maintained within a predetermined operating pressure range or limit. |
| Net Weight                  | 2.1 kg                                                                                                                            |                                                                                                                                                                                                                                                                                                                                                                                                                                                                                                                                                                                                                                                                                                                                                                        |
| Working Media               | Oil                                                                                                                               |                                                                                                                                                                                                                                                                                                                                                                                                                                                                                                                                                                                                                                                                                                                                                                        |
| Working Pressure            | Max Inlet Pressure: Service up to 10,000psi (689.4bar), Optimum 6,000psi (413.7bar) Output Pressure Range: 0-1,000psi (0-68.9bar) |                                                                                                                                                                                                                                                                                                                                                                                                                                                                                                                                                                                                                                                                                                                                                                        |
| Temperature Range           | - 30°C to 120°C<br>Other Temperature Ranges available. Consult Factory                                                            |                                                                                                                                                                                                                                                                                                                                                                                                                                                                                                                                                                                                                                                                                                                                                                        |
| Material(Valve Body)        | 316L                                                                                                                              |                                                                                                                                                                                                                                                                                                                                                                                                                                                                                                                                                                                                                                                                                                                                                                        |
| Adjusting Wheel<br>Material | Polyamide<br>Other Material are available, Consult Factory                                                                        |                                                                                                                                                                                                                                                                                                                                                                                                                                                                                                                                                                                                                                                                                                                                                                        |
| Mounting Hole Size          | Ø71.5mm (2 <sup>13</sup> / <sub>16</sub> ")                                                                                       |                                                                                                                                                                                                                                                                                                                                                                                                                                                                                                                                                                                                                                                                                                                                                                        |
| Orifice Size(Standard)      | Ø2.8mm( <sup>7</sup> / <sub>64</sub> ")                                                                                           |                                                                                                                                                                                                                                                                                                                                                                                                                                                                                                                                                                                                                                                                                                                                                                        |
| Flow Rate                   | Cv = 0.2                                                                                                                          |                                                                                                                                                                                                                                                                                                                                                                                                                                                                                                                                                                                                                                                                                                                                                                        |
| Seal Material               | Nitrile Rubber(NBR) Other Material are available, Consult Factory                                                                 |                                                                                                                                                                                                                                                                                                                                                                                                                                                                                                                                                                                                                                                                                                                                                                        |