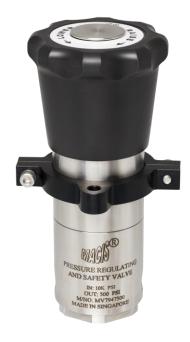

## PRESSURE REGULATING VALVE

Valve Code: MV 794HP6K-1K-1/4R-S

## Ordering Ref: MV 794HP6K-1K-1/4R-S

Specification

| opeomodical                 |                                                                                                                                   |                                                                                                                                                                                                                                                                                                                                                                                                                                                                                                                                                                                                                                                                                                                                                                        |
|-----------------------------|-----------------------------------------------------------------------------------------------------------------------------------|------------------------------------------------------------------------------------------------------------------------------------------------------------------------------------------------------------------------------------------------------------------------------------------------------------------------------------------------------------------------------------------------------------------------------------------------------------------------------------------------------------------------------------------------------------------------------------------------------------------------------------------------------------------------------------------------------------------------------------------------------------------------|
| Port Connection Size        | Input: 1/4" - 18NPT F Output: 1/4" - 18NPT F Return: 1/8-27NPT F                                                                  | Descriptions  MV794HP6K-1K-1/4R-S is a 2- Position, Normally Open without Self-Relieving Pressure regulator. A pressure regulator is a valve that used to reduce a high upstream pressure to a precisely decrease output pressure, and the pressure regulator will be provide stable output pressure for connect to outlet control circuit or control device operating. The pressure media enters the regulator through by IN port, turning the adjusting wheel clockwise will increase the spring exerted tension to increase the regulator output pressure, rotating the adjusting wheel counterclockwise will decrease the regulator output pressure, and this reduced output pressure will be maintained within a predetermined operating pressure range or limit. |
| Net Weight                  | 2.1 kg                                                                                                                            |                                                                                                                                                                                                                                                                                                                                                                                                                                                                                                                                                                                                                                                                                                                                                                        |
| Working Media               | Oil                                                                                                                               |                                                                                                                                                                                                                                                                                                                                                                                                                                                                                                                                                                                                                                                                                                                                                                        |
| Working Pressure            | Max Inlet Pressure: Service up to 10,000psi (689.4bar), Optimum 6,000psi (413.7bar) Output Pressure Range: 0-1,000psi (0-68.9bar) |                                                                                                                                                                                                                                                                                                                                                                                                                                                                                                                                                                                                                                                                                                                                                                        |
| Temperature Range           | - 30°C to 120°C<br>Other Temperature Ranges available. Consult Factory                                                            |                                                                                                                                                                                                                                                                                                                                                                                                                                                                                                                                                                                                                                                                                                                                                                        |
| Material(Valve Body)        | 316L                                                                                                                              |                                                                                                                                                                                                                                                                                                                                                                                                                                                                                                                                                                                                                                                                                                                                                                        |
| Adjusting Wheel<br>Material | Polyamide<br>Other Material are available, Consult Factory                                                                        |                                                                                                                                                                                                                                                                                                                                                                                                                                                                                                                                                                                                                                                                                                                                                                        |
| Mounting Hole Size          | Ø71.5mm (2 <sup>13</sup> / <sub>16</sub> ")                                                                                       |                                                                                                                                                                                                                                                                                                                                                                                                                                                                                                                                                                                                                                                                                                                                                                        |
| Orifice Size(Standard)      | Ø2.8mm( <sup>7</sup> / <sub>64</sub> ")                                                                                           |                                                                                                                                                                                                                                                                                                                                                                                                                                                                                                                                                                                                                                                                                                                                                                        |
| Flow Rate                   | Cv = 0.2                                                                                                                          |                                                                                                                                                                                                                                                                                                                                                                                                                                                                                                                                                                                                                                                                                                                                                                        |
| Seal Material               | Nitrile Rubber(NBR) Other Material are available, Consult Factory                                                                 |                                                                                                                                                                                                                                                                                                                                                                                                                                                                                                                                                                                                                                                                                                                                                                        |