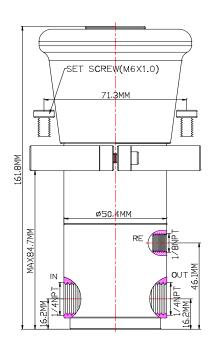

## Ordering Ref: MV 794HP6K-1K-1/4R-S

Specification

| opeomodical                 |                                                                                                                                   |                                                                                                                                                                                                                                                                                                                                                                                                                                                                                                                                                                                                                                                                                                                                                                        |
|-----------------------------|-----------------------------------------------------------------------------------------------------------------------------------|------------------------------------------------------------------------------------------------------------------------------------------------------------------------------------------------------------------------------------------------------------------------------------------------------------------------------------------------------------------------------------------------------------------------------------------------------------------------------------------------------------------------------------------------------------------------------------------------------------------------------------------------------------------------------------------------------------------------------------------------------------------------|
| Port Connection Size        | Input: 1/4" - 18NPT F Output: 1/4" - 18NPT F Return: 1/8-27NPT F                                                                  | Descriptions  MV794HP6K-1K-1/4R-S is a 2- Position, Normally Open without Self-Relieving Pressure regulator. A pressure regulator is a valve that used to reduce a high upstream pressure to a precisely decrease output pressure, and the pressure regulator will be provide stable output pressure for connect to outlet control circuit or control device operating. The pressure media enters the regulator through by IN port, turning the adjusting wheel clockwise will increase the spring exerted tension to increase the regulator output pressure, rotating the adjusting wheel counterclockwise will decrease the regulator output pressure, and this reduced output pressure will be maintained within a predetermined operating pressure range or limit. |
| Net Weight                  | 2.1 kg                                                                                                                            |                                                                                                                                                                                                                                                                                                                                                                                                                                                                                                                                                                                                                                                                                                                                                                        |
| Working Media               | Oil                                                                                                                               |                                                                                                                                                                                                                                                                                                                                                                                                                                                                                                                                                                                                                                                                                                                                                                        |
| Working Pressure            | Max Inlet Pressure: Service up to 10,000psi (689.4bar), Optimum 6,000psi (413.7bar) Output Pressure Range: 0-1,000psi (0-68.9bar) |                                                                                                                                                                                                                                                                                                                                                                                                                                                                                                                                                                                                                                                                                                                                                                        |
| Temperature Range           | - 30°C to 120°C<br>Other Temperature Ranges available. Consult Factory                                                            |                                                                                                                                                                                                                                                                                                                                                                                                                                                                                                                                                                                                                                                                                                                                                                        |
| Material(Valve Body)        | 316L                                                                                                                              |                                                                                                                                                                                                                                                                                                                                                                                                                                                                                                                                                                                                                                                                                                                                                                        |
| Adjusting Wheel<br>Material | Polyamide<br>Other Material are available, Consult Factory                                                                        |                                                                                                                                                                                                                                                                                                                                                                                                                                                                                                                                                                                                                                                                                                                                                                        |
| Mounting Hole Size          | Ø71.5mm (2 <sup>13</sup> / <sub>16</sub> ")                                                                                       |                                                                                                                                                                                                                                                                                                                                                                                                                                                                                                                                                                                                                                                                                                                                                                        |
| Orifice Size(Standard)      | Ø2.8mm( <sup>7</sup> / <sub>64</sub> ")                                                                                           |                                                                                                                                                                                                                                                                                                                                                                                                                                                                                                                                                                                                                                                                                                                                                                        |
| Flow Rate                   | Cv = 0.2                                                                                                                          |                                                                                                                                                                                                                                                                                                                                                                                                                                                                                                                                                                                                                                                                                                                                                                        |
| Seal Material               | Nitrile Rubber(NBR) Other Material are available, Consult Factory                                                                 |                                                                                                                                                                                                                                                                                                                                                                                                                                                                                                                                                                                                                                                                                                                                                                        |