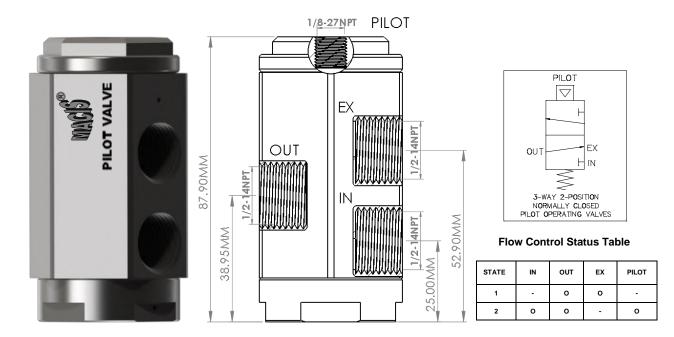

## Specification

| Control Application      | 3-Way 2-Position Normally Closed                                       |                                                                                                                                    |
|--------------------------|------------------------------------------------------------------------|------------------------------------------------------------------------------------------------------------------------------------|
|                          | Auto Reset Type (Pilot Operated Spring Return)                         | Valve Operation                                                                                                                    |
| Port Connection Size     | IN , OUT & EX Port: 1/2"-14 NPT F<br>Pilot Port: 1/8"-27 NPT F         | MV29171-50L-C is a 3-way 2-<br>position Normally Closed Auto<br>Reset Pilot valve. Pressure<br>signal applied to Pilot Port to<br> |
| Exterior Shape           | Hexagon A/F44.4 mm (1 <sup>3</sup> / <sub>4</sub> " )                  |                                                                                                                                    |
| Net Weight               | 1.10kg                                                                 |                                                                                                                                    |
| Working Media            | Air                                                                    |                                                                                                                                    |
| Pilot Pressure Range     | 30 - 120 PSI (2.0 - 8.2 bar)                                           |                                                                                                                                    |
| Max Working Pressure     | 200 PSI (13.7 bar)                                                     |                                                                                                                                    |
| Temperature Range        | - 30°C to 120°C<br>Other Temperature Ranges available. Consult Factory |                                                                                                                                    |
| Material(Valve Body)     | 316 L                                                                  |                                                                                                                                    |
| Seal Material (Standard) | Viton(FKM)<br>Other Seal Material Are Available Upon Request           |                                                                                                                                    |