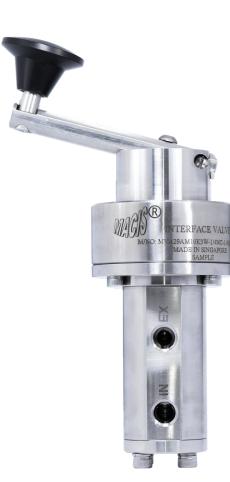

## **INTERFACE VALVE**

## Valve Operation

MV B29AM10K3W-1/4NC-1/4E-1/8P-ML-L is a 3-Way 2-Position Normally Closed, Manual/Pilot Supply pressure Operated Interface Valve (Manual lever with control override).

To open the valve, the pressure signal to Pilot port within the required minimum pilot pressure range, the valve will actuate to open supply pressure from IN port to OUT port and block at EX port, as per below Status table State 1. To close the valve, the Pilot port pressure lower than Min pilot operating pressure, the valve will be auto reset to close as per below status table State 2. Supply pressure will be block at IN port and accumulated operating pressure will released through the EX port. Manual lever is additional function operation same as Pilot port control application.





Flow Control Status Table

| STATE | IN | OUT | EX | Pilot / Manual Handle |
|-------|----|-----|----|-----------------------|
| 1     | 0  | ο   | -  | о                     |
| 2     | -  | ο   | 0  | -                     |



Ordering Ref: MV B29AM10K3W-1/4NC-1/4E-1/8P-ML-L

## **Specification**

| Specification        |                                                                        |  |  |  |
|----------------------|------------------------------------------------------------------------|--|--|--|
|                      | 3-Way 2-Position Normally Closed                                       |  |  |  |
| Control Application  | Manual Lever with Control override                                     |  |  |  |
|                      | Manual/Auto Operation Type