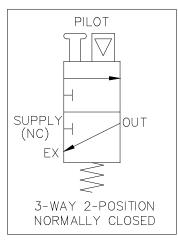

## Valve Operation

MV B29AM10K3W-1/4NC-1/4E-1/8P-ML-L is a 3-Way 2-Position Normally Closed, Manual/Pilot Supply pressure Operated Interface Valve (Manual lever with control override).

To open the valve, the pressure signal to Pilot port within the required minimum pilot pressure range, the valve will actuate to open supply pressure from IN port to OUT port and block at EX port, as per below Status table State 1. To close the valve, the Pilot port pressure lower than Min pilot operating pressure, the valve will be auto reset to close as per below status table State 2. Supply pressure will be block at IN port and accumulated operating pressure will released through the EX port. Manual lever is additional function operation same as Pilot port control application.

Flow Control Status Table

| STATE | IN | OUT | EX | Pilot / Manual Handle |
|-------|----|-----|----|-----------------------|
| 1     | 0  | ο   | -  | о                     |
| 2     | -  | ο   | 0  | -                     |