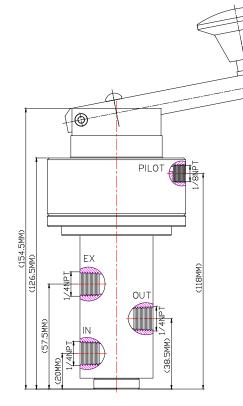

## **Specification**

| Specification        |                                                                        |  |  |  |
|----------------------|------------------------------------------------------------------------|--|--|--|
|                      | 3-Way 2-Position Normally Closed                                       |  |  |  |
| Control Application  | Manual Lever with Control override                                     |  |  |  |
|                      | Manual/Auto Operation Type                                             |  |  |  |
| Port Connection Size | IN, OUT & EX Ports:1/4" NPT F                                          |  |  |  |
|                      | Pilot Port:1/8" NPT F                                                  |  |  |  |
| Pilot Linker Shape   | Circular Ø76.2mm (3")                                                  |  |  |  |
| Net Weight           | 3.3 KG                                                                 |  |  |  |
| Working Media        | Air                                                                    |  |  |  |
| Pilot Pressure Range | 25-150 PSI (1.8 – 10.3 bar)                                            |  |  |  |
| Max Working Pressure | 10,000 PSI (689.4 bar)                                                 |  |  |  |
| Temperature Range    | - 30°C to 120°C<br>Other Temperature Ranges available. Consult Factory |  |  |  |
| Material(Valve Body) | 316L                                                                   |  |  |  |
| Seal Material        | Viton(FKM)<br>Other Seal Material are Available Upon Request           |  |  |  |
| Manual Handle        | Lever type                                                             |  |  |  |
| Flow Rate            | Cv = 0.65                                                              |  |  |  |