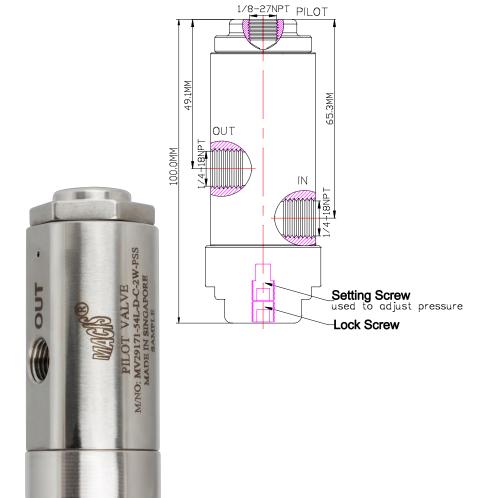

## Valve Operation

MV29171-54H-D-C-2W-PSS & MV29171-54H-D-C-2W-PS are 2-Way 2-Position Normally closed Adjustable Pilot Setting & Auto Operation Pilot Valves. When the minimum required pilot pressure supply to the pilot port, it automatically switches the valve to open supply pressure from IN port to OUT port, as per below status table (state 1).

When pilot pressure signal drop lower than the minimum pilot pressure range, the valve will return to closed position as per below status table (state 2), supply pressure will be block at IN port.

\*Note: Setting screw is the additional function for adjusting the required pilot operation pressure.

## Flow Control Status Table

| STATE | IN | OUT | PILOT |
|-------|----|-----|-------|
| 1     | 0  | 0   | 0     |
| 2     | -  | -   | •     |

1/8-27NPT PILOT

Ordering Ref: MV29171-54H-D-C-2W-PSS Ordering Ref: MV29171-54H-D-C-2W-PS

Specification

| Control Application     | 2-Way 2-Position, Normally Closed Adjustable Pilot Setting Type (Pilot Operated Spring Return) | Distinctions                                                 |  |
|-------------------------|------------------------------------------------------------------------------------------------|--------------------------------------------------------------|--|
| Port Connection Size    | IN, OUT Ports: 1/4"-18 NPT F Pilot Port: 1/8"-27 NPT F                                         | Ordering Ref No : MV29171-54H-D-C-2W-PSS                     |  |
| Exterior Shape          | Circular Ø 38.1 mm (1 <sup>1</sup> / <sub>2</sub> ")                                           | Pilot Pressure (Setting) Range : 40–120 psi (2.76 - 8.27bar) |  |
| Working Media           | Oil                                                                                            | Net Weight : 750gm                                           |  |
| Max Working Pressure    | 200 PSI (13.7 bar)                                                                             |                                                              |  |
| Temperature Range       | - 30°C to 120°C<br>Other Temperature Ranges available. Consult Factory                         | Ordering Ref No: MV29171-54H-D-C-2W-PS                       |  |
| Seal Material(Standard) | Nitrile Rubber(NBR) Other Seal Material are Available Upon Request                             | Pilot Pressure (Setting) Range: 60-140 PSI (4.14 – 9.65bar)  |  |
| Material(Valve Body)    | 316 L                                                                                          | <u>Net Weight</u> : 800gm                                    |  |
| Flow Rate               | Cv = 1.6                                                                                       |                                                              |  |