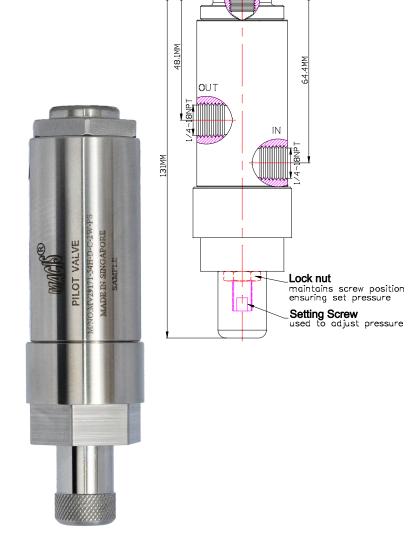

## Valve Operation

MV29171-54H-D-C-2W-PSS & MV29171-54H-D-C-2W-PS are 2-Way 2-Position Normally closed Adjustable Pilot Setting & Auto Operation Pilot Valves. When the minimum required pilot pressure supply to the pilot port, it automatically switches the valve to open supply pressure from IN port to OUT port, as per below status table (state 1).

When pilot pressure signal drop lower than the minimum pilot pressure range, the valve will return to closed position as per below status table (state 2), supply pressure will be block at IN port.

\*Note: Setting screw is the additional function for adjusting the required pilot operation pressure.

Specification

| Control Application     | 2-Way 2-Position, Normally Closed Adjustable Pilot Setting Type (Pilot Operated Spring Return) | Distinctions                                                 |  |
|-------------------------|------------------------------------------------------------------------------------------------|--------------------------------------------------------------|--|
| Port Connection Size    | IN, OUT Ports: 1/4"-18 NPT F Pilot Port: 1/8"-27 NPT F                                         | Ordering Ref No : MV29171-54H-D-C-2W-PSS                     |  |
| Exterior Shape          | Circular Ø 38.1 mm (1 <sup>1</sup> / <sub>2</sub> ")                                           | Pilot Pressure (Setting) Range : 40–120 psi (2.76 - 8.27bar) |  |
| Working Media           | Oil                                                                                            | Net Weight : 750gm                                           |  |
| Max Working Pressure    | 200 PSI (13.7 bar)                                                                             |                                                              |  |
| Temperature Range       | - 30°C to 120°C<br>Other Temperature Ranges available. Consult Factory                         | Ordering Ref No: MV29171-54H-D-C-2W-PS                       |  |
| Seal Material(Standard) | Nitrile Rubber(NBR) Other Seal Material are Available Upon Request                             | Pilot Pressure (Setting) Range: 60-140 PSI (4.14 – 9.65bar)  |  |
| Material(Valve Body)    | 316 L                                                                                          | <u>Net Weight</u> : 800gm                                    |  |
| Flow Rate               | Cv = 1.6                                                                                       |                                                              |  |