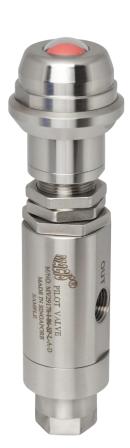

## RED(NORMAL) GREEN(ACTUATE) P1—IN NORMALLY OPEN P2—IN NORMALLY CLOSED 3-WAY 2-POSITION PILOT VALVE

## **PILOT VALVE WITH INDICATING (Auto Reset Type)**

## Valve Operation

Apply pilot pressure to open valve, spring return upon loss of pilot pressure.

The valve provided with a pressure indicator appears **Green** when there is pilot pressure present in the pilot chamber, showing normally open position. The pressure indicator appears **Red** when there is no pressure in the pilot chamber or the pilot pressure drop to below than 16 psi (1.1bar), at which point the valve will spring return to closed position.