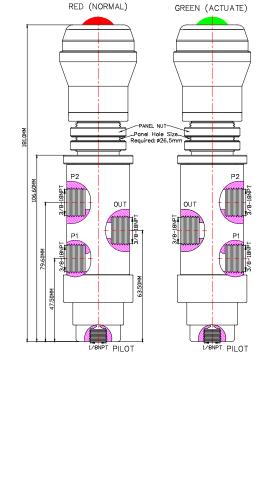

Port Connection Size: P1, P2 & OUT Ports: 3/8"NPT F, Pilot Port: 1/8"NPT F

Exterior Shape: Circular Ø 40.0 mm (1  $^{37}/_{64}$  ")

<sup>\*\*</sup> Measurement stated are with tolerance of +/-10%. Optional Parts/Material are available upon request.