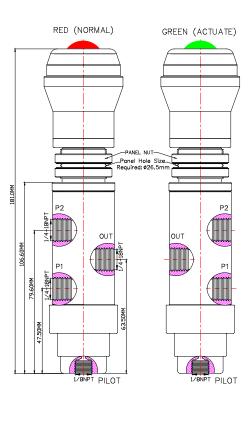

## **Distinctions**

Ordering Ref No: MV29176-I-86-SP-L-A-D

Port Connection Size: P1,P2 & OUT Ports: 1/4"NPT F, Pilot Port: 1/8"NPT F

Exterior Shape: Circular Ø 38.1 mm  $(1 \frac{1}{2})$ 

Ordering Ref No: MV29178-I-86-SP-L-A-D