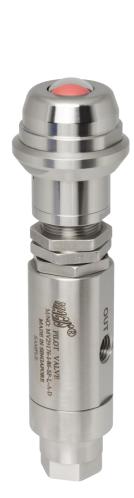

## RED(NORMAL) GREEN(ACTUATE) P1—IN NORMALLY OPEN P2—IN NORMALLY CLOSED 3-WAY 2-POSITION PILOT VALVE

## **PILOT VALVE WITH INDICATING (Auto Reset Type)**

## Valve Operation

Apply pilot pressure to open valve, spring return upon loss of pilot pressure.

The valve provided with a pressure indicator appears **Green** when there is pilot pressure present in the pilot chamber, showing normally open position. The pressure indicator appears **Red** when there is no pressure in the pilot chamber or the pilot pressure drop to below than 16 psi (1.1bar), at which point the valve will spring return to closed position.