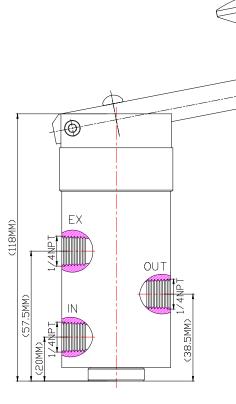

## Specification

| Control Application  | 3-Way 2-Position Normally Closed<br>Manual Lever with Control override<br>Manual Operation Type |  |
|----------------------|-------------------------------------------------------------------------------------------------|--|
| Port Connection Size | IN, OUT & EX Ports: 1/4" NPT F                                                                  |  |
| Net Weight           | 3 KG                                                                                            |  |
| Working Media        | Air                                                                                             |  |
| Max Working Pressure | 10,000 PSI (689.4 bar)                                                                          |  |
| Temperature Range    | - 30°C to 120°C<br>Other Temperature Ranges available. Consult Factory                          |  |
| Material(Valve Body) | 316L                                                                                            |  |
| Valve Body Shape     | Circular Ø50.5mm (2")                                                                           |  |
| Seal Material        | Viton(FKM)<br>Other Seal Material are Available Upon Request                                    |  |
| Manual Handle        | Lever type                                                                                      |  |
| Flow Rate            | Cv = 0.65                                                                                       |  |
| ** ••• •••           | 0%. Ontional Parts/Material are available upon request                                          |  |