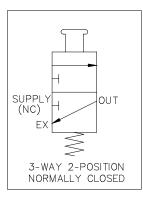

## Valve Operation

MV B29M10K3W-1/4NC-1/4E-ML-L is a 3-Way 2-Position Normally Closed Manual Operation Interface Valve (Manual lever with control override).

To open the valve, push down the manual lever and the valve as per below Status table State 1, supply pressure from IN port to OUT port and block at EX port.

To close the valve, release the manual lever, the valve will be change to close as per below status table state 2. The pressure flow will be block at IN port and accumulated operating pressure will released through the EX port.

Flow Control Status Table

| STATE | IN | OUT | EX | MANUAL<br>Handle |
|-------|----|-----|----|------------------|
| 1     | 0  | ο   | -  | To push down     |
| 2     | -  | 0   | 0  | Release          |