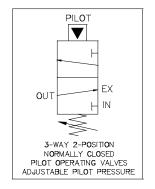

## Valve Operation

MV29171-54H-D-C-3W-PS is 3-way 2-position Normally Closed Adjustable Pilot Setting Auto Pilot Valve. Pressure signal applied to Pilot Port to operate the valve.

The pressure signal to Pilot port within the required minimum pilot pressure range, the valve will actuate to open supply pressure from IN port to OUT port and block at EX port, as below Status table (State 2).

When pilot port pressure signal lower than the minimum pilot pressure range required, the valve will spring return to close as per below Status table (State 1). Supply pressure at IN port will be block, and the valve will vent the system pressure from OUT port to EX port. Setting screw is the additional function for adjusting the required pilot operation pressure rang.

## Flow Control Status Table

| STATE | IN | оит | EX | PILOT |
|-------|----|-----|----|-------|
| 1     | -  | 0   | 0  | -     |
| 2     | 0  | 0   | -  | 0     |