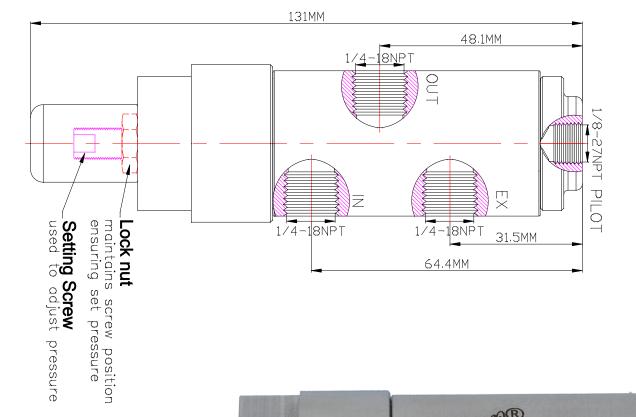

When pilot port pressure signal lower than the minimum pilot pressure range required, the valve will spring return to close as per below Status table (State 1). Supply pressure at IN port will be block, and the valve will vent the system pressure from OUT port to EX port. Setting screw is the additional function for adjusting the required pilot operation pressure rang.

\*Note: Setting screw is the additional function for adjusting the required pilot operation pressure, the valve pilot setting range can be adjustable from 60-120psi (4.14 – 8.27 bar)

## Ordering Ref: MV29171-54H-D-C-3W-PS

Specification

| 3-Way 2-Position, Normally Closed Adjustable Pilot Setting Type (Pilot Operated Spring Return) |  |  |  |
|------------------------------------------------------------------------------------------------|--|--|--|
| IN, OUT & EX Ports: 1/4"-18 NPT F Pilot Port: 1/8"-27 NPT F                                    |  |  |  |
| Circular Ø 38.1 mm (1 <sup>1</sup> / <sub>2</sub> ")                                           |  |  |  |
| 800 gm                                                                                         |  |  |  |
| Oil                                                                                            |  |  |  |
| 60 - 120 PSI (4.14 – 8.27 bar)                                                                 |  |  |  |
| 200 PSI (13.7 bar)                                                                             |  |  |  |
| - 30°C to 120°C Other Temperature Ranges available. Consult Factory                            |  |  |  |
| 316 L                                                                                          |  |  |  |
| Nitrile Rubber(NBR) Other Seal Material are Available Upon Request                             |  |  |  |
| Cv = 1.6                                                                                       |  |  |  |
|                                                                                                |  |  |  |