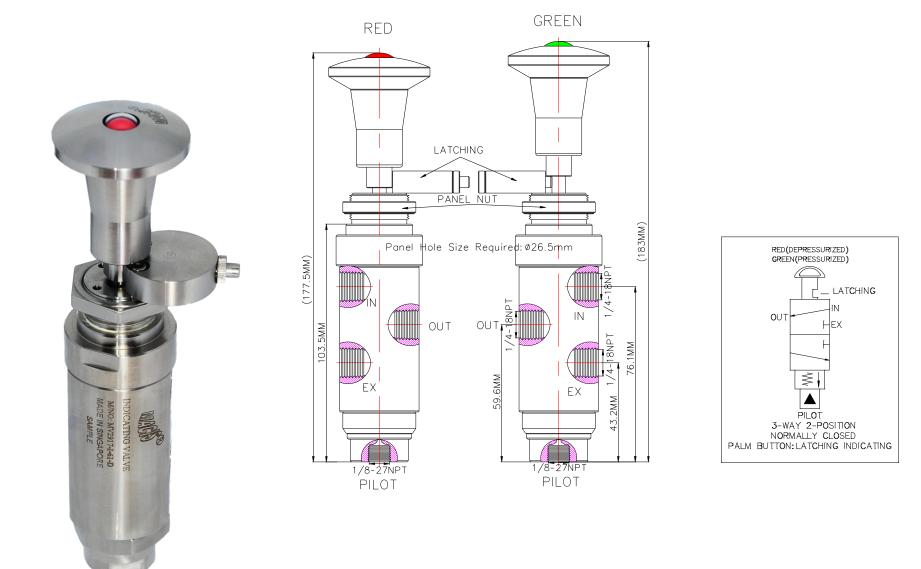

# PILOT VALVE WITH INDICATING (Manual Reset Type)

### Valve Operation

MV29176-I-56H-D-61 is a 3 Way 2-Position, normally closed, 2-color indicating with latching pin, button operated / manual reset type latching pilot valve. The indicator appears **Red** showing closed position, when there is depressurized in the pilot chamber or the pilot pressure drop below 15psi (1.0bar).

The indicator appears **Green**, showing normally open position when the pilot chamber is pressurized, this valve can be activates to open by manually pulling the palm button when the pilot chamber is pressurized.

The valve with additional manual latch pin feature that can be latched in the open position when there is loss of pilot signal, by manually pull the knob will unlatch the pin or apply a pilot signal.

### **Specification**

| 3-Way 2-Position, Normally Closed<br>2-Color Indicating Latching Pilot Valve , With Latching Pin, Button Operated / Manual Reset Type |
|---------------------------------------------------------------------------------------------------------------------------------------|
| IN, OUT & EX Ports: 1/4"-18 NPT F<br>Pilot Port: 1/8"-27NPT F                                                                         |
| Circular Ø37.5mm( 1 <sup>31</sup> / <sub>64</sub> " )                                                                                 |
| Ø 26.5 mm (1 $^{3}/_{64}$ ")                                                                                                          |
| 1.0kg                                                                                                                                 |
| Oil                                                                                                                                   |
| 40 - 120 PSI (2.8 – 8.2bar)                                                                                                           |
| 200 PSI (13.7bar)                                                                                                                     |
| - 30°C to 120°C<br>Other Temperature Ranges Are Available. Consult Factory                                                            |
| 316 L                                                                                                                                 |
| Standard Part                                                                                                                         |
| Red & Green                                                                                                                           |
| Nitrile Rubber(NBR)<br>Other Seal Material Are Available Upon Request                                                                 |
| Cv = 1.65                                                                                                                             |
|                                                                                                                                       |