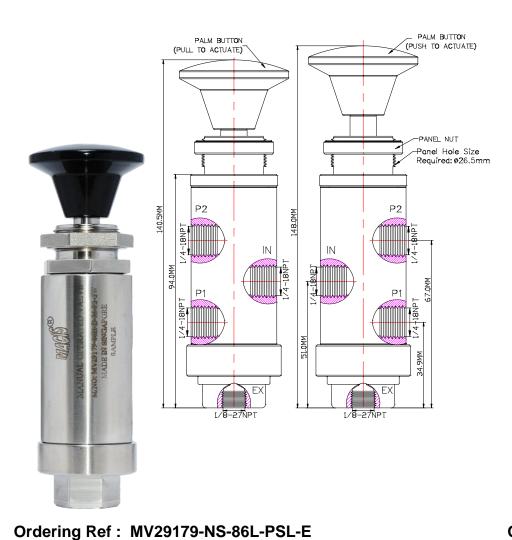

## Specification

| -                          | 3-Way 2-Position , Universal Operation,<br>Manual Push / Pull to Actuate  | Distinctions                                                                |  |  |
|----------------------------|---------------------------------------------------------------------------|-----------------------------------------------------------------------------|--|--|
| <b>Control Application</b> | No Auto-Reset Function                                                    | Distilictions                                                               |  |  |
|                            | Manually Type                                                             |                                                                             |  |  |
|                            | Ø 26.5mm (1 <sup>3</sup> / <sub>64</sub> ")                               | Ordering Ref No: MV29179-NS-86L-PSL-E                                       |  |  |
| Panel Hole Size            | 9 20.5mm (1 7 <sub>64</sub> )                                             |                                                                             |  |  |
| Working Media              | Air                                                                       |                                                                             |  |  |
| Max Working Pressure       | 200 PSI (13.7bar)                                                         | Port Connection Size: IN,P1 & P2Ports: 1/4" -18NPT F, EX Port: 1/8 -27NPT F |  |  |
| max working ressure        | 2001 01 (10.1041)                                                         | Exterior Shape: Circular Ø 38.1 mm (1 $\frac{1}{2}$ ")                      |  |  |
| Temperature Range          | - 30°C to 120°C<br>Other Temperature Ranges available. Consult Factory    | <u>Net Weight</u> : 700gm                                                   |  |  |
| Material(Valve Body)       | 316L                                                                      |                                                                             |  |  |
| Seal Material              | Viton(FKM)<br>Other Seal Material Available Upon Request                  | Ordering Ref No: MV29180-NS-86L-PSL-E                                       |  |  |
| Material (Palm Button)     | Polyamide<br>Other Material Available Upon Request                        | Port Connection Size: IN, P1 & P2Ports: 3/8"-18NPT F, EX Port: 1/8-27NPT F  |  |  |
| Color(Palm Button)         | Black / Red<br>There are two Color for select, kindly state when ordering | Exterior Shape: Circular Ø 40.0 mm (1 <sup>37</sup> / <sub>64</sub> " )     |  |  |
| Flow Rate                  | Cv = 1.6                                                                  | <u>Net Weight</u> : 800gm                                                   |  |  |