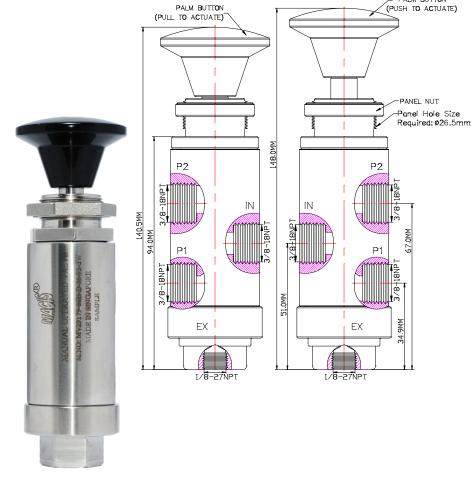

# Ordering Ref: MV29180-NS-86L-PSL-E

## Specification

| -                          | 3-Way 2-Position , Universal Operation,<br>Manual Push / Pull to Actuate  | Distinctions                                                                |  |  |
|----------------------------|---------------------------------------------------------------------------|-----------------------------------------------------------------------------|--|--|
| <b>Control Application</b> | No Auto-Reset Function                                                    | Distilictions                                                               |  |  |
|                            | Manually Type                                                             |                                                                             |  |  |
|                            | Ø 26.5mm (1 <sup>3</sup> / <sub>64</sub> ")                               | Ordering Ref No: MV29179-NS-86L-PSL-E                                       |  |  |
| Panel Hole Size            | 9 20.5mm (1 7 <sub>64</sub> )                                             |                                                                             |  |  |
| Working Media              | Air                                                                       |                                                                             |  |  |
| Max Working Pressure       | 200 PSI (13.7bar)                                                         | Port Connection Size: IN,P1 & P2Ports: 1/4" -18NPT F, EX Port: 1/8 -27NPT F |  |  |
| max working ressure        | 2001 01 (10.1041)                                                         | Exterior Shape: Circular Ø 38.1 mm (1 $\frac{1}{2}$ ")                      |  |  |
| Temperature Range          | - 30°C to 120°C<br>Other Temperature Ranges available. Consult Factory    | <u>Net Weight</u> : 700gm                                                   |  |  |
| Material(Valve Body)       | 316L                                                                      |                                                                             |  |  |
| Seal Material              | Viton(FKM)<br>Other Seal Material Available Upon Request                  | Ordering Ref No: MV29180-NS-86L-PSL-E                                       |  |  |
| Material (Palm Button)     | Polyamide<br>Other Material Available Upon Request                        | Port Connection Size: IN, P1 & P2Ports: 3/8"-18NPT F, EX Port: 1/8-27NPT F  |  |  |
| Color(Palm Button)         | Black / Red<br>There are two Color for select, kindly state when ordering | Exterior Shape: Circular Ø 40.0 mm (1 <sup>37</sup> / <sub>64</sub> " )     |  |  |
| Flow Rate                  | Cv = 1.6                                                                  | <u>Net Weight</u> : 800gm                                                   |  |  |