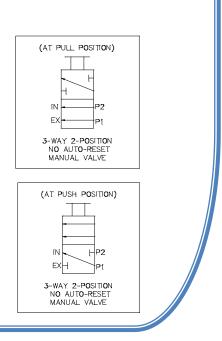

#### Valve Operation www.macis.com.sg

MV29179-NS-86L-PSL-E & MV29180-NS-86L-PSL-E are 3 Way 2-Position, Universal operation, Manual push / pull to actuate, No auto-reset function manual operated valves. At normal position (the palm button is at push position), the valve function as per status table (state 1), the IN port is open to P1 port and the P2 port is block. But when select P1 port as OUT port, the valve function as normally open position, and when select P2 port as OUT port, the valve function as normally close position.

To actuate by manually pull the palm button, the valve function as per status table (state 2), the IN port will open to P2 port and P1 port will open to EX.

\*Note: The valve is a non auto-reset function, it required to be manually push or pull the palm button to operate.

### Flow Control Status Table

| STATE | P1 | IN | P2 | EX | Palm<br>Button |
|-------|----|----|----|----|----------------|
| 1     | 0  | 0  | -  | -  | Push           |
| 2     |    | 0  | 0  |    | Pull           |