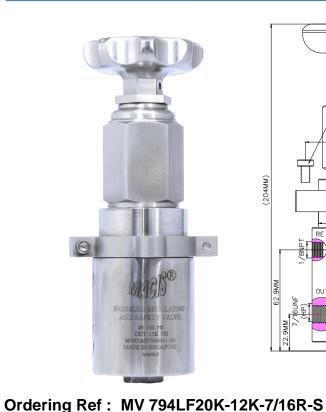

Medium pressure tubing ,tubing size is 1/4" ODX0.109"ID, 1/4"Medium Pressure(LF4).

PRESSURE REGULATION
AND SAFETY VALVE

BY THE SE OUT 15K FS OUT 15K

Ordering Ref: MV 794LF20K-12K-7/16R-P

Corresponding Ordering Ref: MV7946612-SD-L

## Specification

Corresponding Ordering Ref: MV 7946611-SD-L

| Port Connection Size     | Input: 7/16"-20UNF F Output: 7/16"-20UNF F Return:1/8"-27NPT F                                                                                | Distinctions                                                    |
|--------------------------|-----------------------------------------------------------------------------------------------------------------------------------------------|-----------------------------------------------------------------|
| Net Weight               | 2.87kg                                                                                                                                        |                                                                 |
| Working Media            | Air                                                                                                                                           | Ordering Ref No: MV 794LF20K-12K7/16R-S                         |
| Working Pressure         | Max Inlet Pressure: 20,000psi (1,378.9 bar) Output Pressure Range: Services up to 12,000psi (827.4bar), Optimum 500~12,000psi (34.5~827.4bar) | Mounting Hole Size: Ø71.5mm (2 <sup>13</sup> / <sub>16</sub> ") |
| Temperature Range        | - 30°C to 120°C<br>Other Temperature Ranges available. Consult Factory                                                                        |                                                                 |
| Material(Valve Body)     | 316L                                                                                                                                          | Ordering Ref No: MV 794LF20K-12K-7/16R-P                        |
| Orifice Size             | Ø2.4mm( <sup>3</sup> / <sub>32</sub> ")                                                                                                       |                                                                 |
| Adjusting Wheel Material | 316L Other Material are available, Consult Factory                                                                                            | Panel Hole Size : Ø53.5mm( 2 <sup>7</sup> / <sub>64</sub> " )   |
| Flow Rate                | Cv = 0.12                                                                                                                                     |                                                                 |
| Seal Material            | Viton (FKM) Other Material are available, Consult Factory                                                                                     |                                                                 |