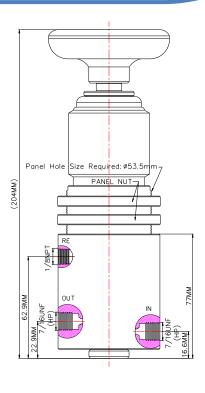

## Specification

Corresponding Ordering Ref: MV 7946611-SD-L

| Port Connection Size     | Input: 7/16"-20UNF F Output: 7/16"-20UNF F Return:1/8"-27NPT F                                                                                | Distinctions                                                    |
|--------------------------|-----------------------------------------------------------------------------------------------------------------------------------------------|-----------------------------------------------------------------|
| Net Weight               | 2.87kg                                                                                                                                        |                                                                 |
| Working Media            | Air                                                                                                                                           | Ordering Ref No: MV 794LF20K-12K7/16R-S                         |
| Working Pressure         | Max Inlet Pressure: 20,000psi (1,378.9 bar) Output Pressure Range: Services up to 12,000psi (827.4bar), Optimum 500~12,000psi (34.5~827.4bar) | Mounting Hole Size: Ø71.5mm (2 <sup>13</sup> / <sub>16</sub> ") |
| Temperature Range        | - 30°C to 120°C<br>Other Temperature Ranges available. Consult Factory                                                                        |                                                                 |
| Material(Valve Body)     | 316L                                                                                                                                          | Ordering Ref No: MV 794LF20K-12K-7/16R-P                        |
| Orifice Size             | Ø2.4mm( <sup>3</sup> / <sub>32</sub> ")                                                                                                       |                                                                 |
| Adjusting Wheel Material | 316L Other Material are available, Consult Factory                                                                                            | Panel Hole Size : Ø53.5mm( 2 <sup>7</sup> / <sub>64</sub> " )   |
| Flow Rate                | Cv = 0.12                                                                                                                                     |                                                                 |
| Seal Material            | Viton (FKM) Other Material are available, Consult Factory                                                                                     |                                                                 |