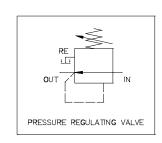

## PRESSURE REGULATING VALVE

The pressure media enters the regulator through by IN port, turning the adjusting wheel clockwise will increase the spring exerted tension to increase the regulator output pressure, rotating the adjusting wheel counterclockwise will decrease the regulator output pressure, and this reduced output pressure will be maintained within a predetermined operating pressure range or limit.