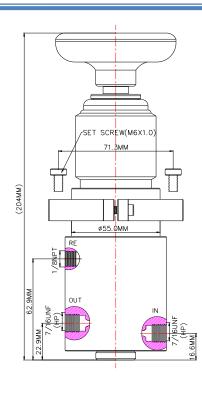

## Specification

Corresponding Ordering Ref: MV 7946611-SD-L

| Port Connection Size     | Input: 7/16"-20UNF F Output: 7/16"-20UNF F Return:1/8"-27NPT F                                                                                | Distinctions                                                    |
|--------------------------|-----------------------------------------------------------------------------------------------------------------------------------------------|-----------------------------------------------------------------|
| Net Weight               | 2.87kg                                                                                                                                        |                                                                 |
| Working Media            | Air                                                                                                                                           | Ordering Ref No: MV 794LF20K-12K7/16R-S                         |
| Working Pressure         | Max Inlet Pressure: 20,000psi (1,378.9 bar) Output Pressure Range: Services up to 12,000psi (827.4bar), Optimum 500~12,000psi (34.5~827.4bar) | Mounting Hole Size: Ø71.5mm (2 <sup>13</sup> / <sub>16</sub> ") |
| Temperature Range        | - 30°C to 120°C<br>Other Temperature Ranges available. Consult Factory                                                                        |                                                                 |
| Material(Valve Body)     | 316L                                                                                                                                          | Ordering Ref No: MV 794LF20K-12K-7/16R-P                        |
| Orifice Size             | Ø2.4mm( <sup>3</sup> / <sub>32</sub> ")                                                                                                       |                                                                 |
| Adjusting Wheel Material | 316L Other Material are available, Consult Factory                                                                                            | Panel Hole Size : Ø53.5mm( 2 <sup>7</sup> / <sub>64</sub> " )   |
| Flow Rate                | Cv = 0.12                                                                                                                                     |                                                                 |
| Seal Material            | Viton (FKM) Other Material are available, Consult Factory                                                                                     |                                                                 |