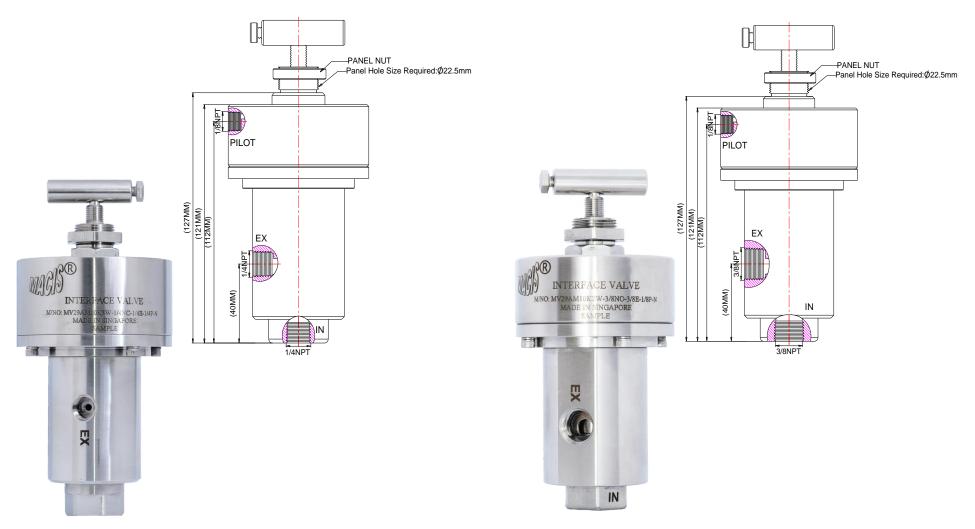

Ordering Ref: MV 29AM10K2W-1/4NO-1/4E-1/8P-N-H Ordering Ref: MV 29AM10K2W-3/8NO-3/8E-1/8P-N-H

**Specification** 

| Specification        |                                                                                    |                                                                                                                                                                                                                                                                                                                                                                                                                                                                                                                                                                                                                                                                                                                                                                                                                                                                                                                                                                                                                                                                                                                                                                                                                                                                                                                                                                                                                                                                                                                                                                                                                                                                                                                                                                                                                                                                                                                                                                                                                                                                                                                               |
|----------------------|------------------------------------------------------------------------------------|-------------------------------------------------------------------------------------------------------------------------------------------------------------------------------------------------------------------------------------------------------------------------------------------------------------------------------------------------------------------------------------------------------------------------------------------------------------------------------------------------------------------------------------------------------------------------------------------------------------------------------------------------------------------------------------------------------------------------------------------------------------------------------------------------------------------------------------------------------------------------------------------------------------------------------------------------------------------------------------------------------------------------------------------------------------------------------------------------------------------------------------------------------------------------------------------------------------------------------------------------------------------------------------------------------------------------------------------------------------------------------------------------------------------------------------------------------------------------------------------------------------------------------------------------------------------------------------------------------------------------------------------------------------------------------------------------------------------------------------------------------------------------------------------------------------------------------------------------------------------------------------------------------------------------------------------------------------------------------------------------------------------------------------------------------------------------------------------------------------------------------|
| Control Application  | 2-Way Normally Open Manual handle with Control override Manual/Auto Operation Type | Distinctions                                                                                                                                                                                                                                                                                                                                                                                                                                                                                                                                                                                                                                                                                                                                                                                                                                                                                                                                                                                                                                                                                                                                                                                                                                                                                                                                                                                                                                                                                                                                                                                                                                                                                                                                                                                                                                                                                                                                                                                                                                                                                                                  |
| Pilot Linker Shape   | Circular Ø76.2mm (3")                                                              | Ordering Ref No : MV 29AM10K2W-1/4NO-1/4E-1/8P-N-H                                                                                                                                                                                                                                                                                                                                                                                                                                                                                                                                                                                                                                                                                                                                                                                                                                                                                                                                                                                                                                                                                                                                                                                                                                                                                                                                                                                                                                                                                                                                                                                                                                                                                                                                                                                                                                                                                                                                                                                                                                                                            |
| Net Weight           | 2.5 KG                                                                             |                                                                                                                                                                                                                                                                                                                                                                                                                                                                                                                                                                                                                                                                                                                                                                                                                                                                                                                                                                                                                                                                                                                                                                                                                                                                                                                                                                                                                                                                                                                                                                                                                                                                                                                                                                                                                                                                                                                                                                                                                                                                                                                               |
| Working Media        | Oil                                                                                | Port Connection Size: IN & EX Ports: 1/4"NPT F, Pilot Port: 1/8"NPT F                                                                                                                                                                                                                                                                                                                                                                                                                                                                                                                                                                                                                                                                                                                                                                                                                                                                                                                                                                                                                                                                                                                                                                                                                                                                                                                                                                                                                                                                                                                                                                                                                                                                                                                                                                                                                                                                                                                                                                                                                                                         |
| Pilot Pressure Range | 40 - 150 PSI (2.8 -10.3 bar)                                                       |                                                                                                                                                                                                                                                                                                                                                                                                                                                                                                                                                                                                                                                                                                                                                                                                                                                                                                                                                                                                                                                                                                                                                                                                                                                                                                                                                                                                                                                                                                                                                                                                                                                                                                                                                                                                                                                                                                                                                                                                                                                                                                                               |
| Max Working Pressure | 10,000 PSI (689.4 bar)                                                             |                                                                                                                                                                                                                                                                                                                                                                                                                                                                                                                                                                                                                                                                                                                                                                                                                                                                                                                                                                                                                                                                                                                                                                                                                                                                                                                                                                                                                                                                                                                                                                                                                                                                                                                                                                                                                                                                                                                                                                                                                                                                                                                               |
| Temperature Range    | - 30°C to 120°C<br>Other Temperature Ranges available. Consult Factory             |                                                                                                                                                                                                                                                                                                                                                                                                                                                                                                                                                                                                                                                                                                                                                                                                                                                                                                                                                                                                                                                                                                                                                                                                                                                                                                                                                                                                                                                                                                                                                                                                                                                                                                                                                                                                                                                                                                                                                                                                                                                                                                                               |
| Material(Valve Body) | 316L                                                                               | Ordering Ref No: MV 29AM10K2W-3/8NO-3/8E-1/8P-N-H                                                                                                                                                                                                                                                                                                                                                                                                                                                                                                                                                                                                                                                                                                                                                                                                                                                                                                                                                                                                                                                                                                                                                                                                                                                                                                                                                                                                                                                                                                                                                                                                                                                                                                                                                                                                                                                                                                                                                                                                                                                                             |
| Seal Material        | Nitrile Rubber(NBR) Other Seal Material are Available Upon Request                 | STABLING THE PARTIES OF THE PARTIES |
| Manual Handle        | Rotating screw type                                                                | Port Connection Size : IN & EX Ports: 3/8"NPT F, Pilot Port: 1/8"NPT F                                                                                                                                                                                                                                                                                                                                                                                                                                                                                                                                                                                                                                                                                                                                                                                                                                                                                                                                                                                                                                                                                                                                                                                                                                                                                                                                                                                                                                                                                                                                                                                                                                                                                                                                                                                                                                                                                                                                                                                                                                                        |
| Mounting Hole Size   | Ø22.5 mm ( $^{57}/_{64}$ ")                                                        |                                                                                                                                                                                                                                                                                                                                                                                                                                                                                                                                                                                                                                                                                                                                                                                                                                                                                                                                                                                                                                                                                                                                                                                                                                                                                                                                                                                                                                                                                                                                                                                                                                                                                                                                                                                                                                                                                                                                                                                                                                                                                                                               |
| Flow Rate            | Cv = 0.36                                                                          |                                                                                                                                                                                                                                                                                                                                                                                                                                                                                                                                                                                                                                                                                                                                                                                                                                                                                                                                                                                                                                                                                                                                                                                                                                                                                                                                                                                                                                                                                                                                                                                                                                                                                                                                                                                                                                                                                                                                                                                                                                                                                                                               |