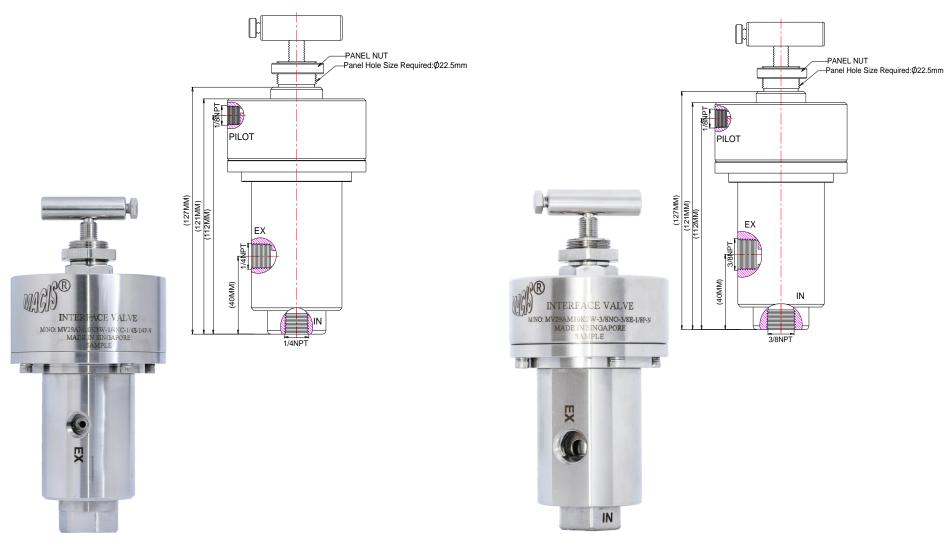

Ordering Ref: MV 29AM10K2W-1/4NO-1/4E-1/8P-N-L Ordering Ref: MV 29AM10K2W-3/8NO-3/8E-1/8P-N-L

### Specification

| Specification        |                                                                                      |                                                                        |
|----------------------|--------------------------------------------------------------------------------------|------------------------------------------------------------------------|
| Control Application  | 2-Way Normally Open  Manual handle with Control override  Manual/Auto Operation Type | Distinctions                                                           |
| Pilot Linker Shape   | Circular Ø76.2mm (3")                                                                | Ordering Ref No: MV 29AM10K2W-1/4NO-1/4E-1/8P-N-L                      |
| Net Weight           | 2.5 KG                                                                               |                                                                        |
| Working Media        | Air                                                                                  | Port Connection Size: IN & EX Ports: 1/4"NPT F, Pilot Port: 1/8"NPT F  |
| Pilot Pressure Range | 40 - 150 PSI (2.8 -10.3 bar)                                                         |                                                                        |
| Max Working Pressure | 10,000 PSI (689.4 bar)                                                               |                                                                        |
| Temperature Range    | - 30°C to 120°C<br>Other Temperature Ranges available. Consult Factory               | Ordering Ref No: MV 29AM10K2W-3/8NO-3/8E-1/8P-N-L                      |
| Material(Valve Body) | 316L                                                                                 | Port Connection Size: IN & EX Ports: 3/8"NPT F, Pilot Port: 1/8"NPT F  |
| Seal Material        | Viton(FKM) Other Seal Material are Available Upon Request                            | - ore connection size that a carrollar system in the first size in the |
| Manual Handle        | Rotating screw type                                                                  |                                                                        |
| Mounting Hole Size   | Ø22.5 mm ( $^{57}/_{64}$ ")                                                          |                                                                        |
| Flow Rate            | Cv = 0.36                                                                            |                                                                        |