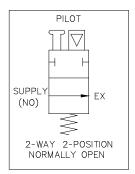

## Valve Operation

MV 29AM10K2W-1/4NO-1/4E-1/8P-N-L & MV 29AM10K2W-3/8NO-3/8E-1/8P-N-L are 2-Way Normally Open, Manual/Pilot Supply pressure Operated Interface Valve (Manual handle with control override).

The valve designed to open incoming supply pressure from IN to EX port (As per below Status Table State 2) when there is Pilot pressure present. With pilot pressure applied, IN pressure is block to EX port (AS per below Status Table State 1).

A loss of Pilot Supply pressure will open and vent supply pressure from IN port to EX port.

Manual handle is additional function to allow the valve to be in service when loss of pilot supply.

\*Note: The manual handle should be return to the normal position after pilot pressure is restored.

#### **Flow Control Status Table**

| STATE | IN | EX | Pilot /Manual<br>Handle |
|-------|----|----|-------------------------|
| 1     | 0  | -  | 0                       |
| 2     | 0  | 0  | -                       |