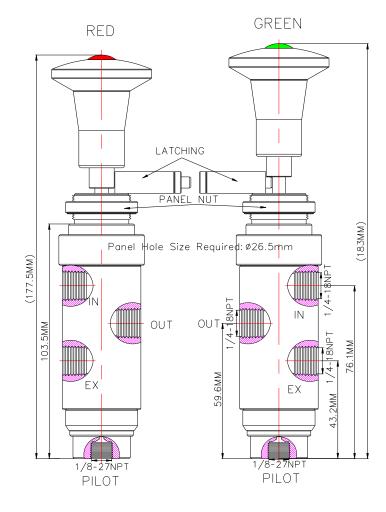

## Specification

| 2-Position, Normally Closed or Indicating Air Latching Pilot Valve, With Latching Pin, Button Operated / Manual - Reset Type |
|------------------------------------------------------------------------------------------------------------------------------|
|                                                                                                                              |
| UT & EX Ports: 1/4"-18 NPT F<br>Port: 1/8"-27NPT F                                                                           |
| lar Ø37.5mm( 1 <sup>31</sup> / <sub>64</sub> " )                                                                             |
| 5 mm (1 <sup>3</sup> / <sub>64</sub> " )                                                                                     |
|                                                                                                                              |
|                                                                                                                              |
| 20 PSI (2.8 – 8.2bar)                                                                                                        |
| SI (13.7bar)                                                                                                                 |
| C to 120°C Temperature Ranges Are Available. Consult Factory                                                                 |
|                                                                                                                              |
| lard Part                                                                                                                    |
| & Green                                                                                                                      |
| e Rubber(NBR)<br>Seal Material Are Available Upon Request                                                                    |
| 1.65                                                                                                                         |
|                                                                                                                              |

<sup>\*\*</sup> Measurement stated are with tolerance of +/-10%. Optional Parts/Material are available upon request.