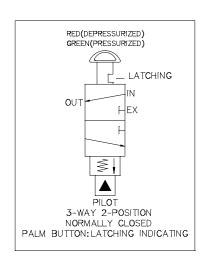

## Valve Operation

MV29176-I-56H-D-60 is a 3Way 2-Position, Normally closed, 2-color indicating with latching pin, button operated / manual reset type air latching pilot valve.

Pressure applied to the pilot port and manually pull the palm button to open the valve, spring return when the pilot pressure drop below 6psi(0.41bar).

The valve provided with a pressure indicator appears **Red** showing normal close position, when there is depressurized in the IN port or the pilot chamber or the pilot pressure drop below 6 psi (0.41bar).

The pressure indicator appears **Green** showing normally open position, when the pilot chamber and IN port is pressurized and until the palm button manually pulled out.

The Valve with additional manual latch pin feature that can be latched in the open position when there is loss of pilot signal, by manually pull the knob will unlatch the pin or apply a pilot signal.