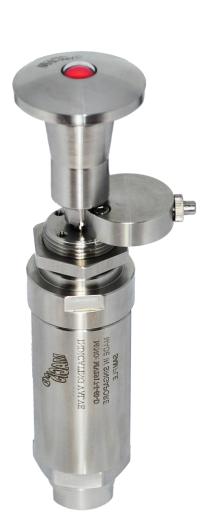

## Valve Operation

MV29176-I-56H-D-60 is a 3Way 2-Position, Normally closed, 2-color indicating with latching pin, button operated / manual reset type air latching pilot valve.

Pressure applied to the pilot port and manually pull the palm button to open the valve, spring return when the pilot pressure drop below 6psi(0.41bar).

The valve provided with a pressure indicator appears **Red** showing normal close position, when there is depressurized in the IN port or the pilot chamber or the pilot pressure drop below 6 psi (0.41bar).

The pressure indicator appears **Green** showing normally open position, when the pilot chamber and IN port is pressurized and until the palm button manually pulled out.

The Valve with additional manual latch pin feature that can be latched in the open position when there is loss of pilot signal, by manually pull the knob will unlatch the pin or apply a pilot signal.