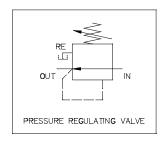

## Ordering Ref: MV 794HP10K-6K-3/8R-S

Specification

| •                           | Input: 3/8" - 18NPT F                                                                                                                | Descriptions                                                                                                                                                                                                                                                                                                                                                                                                                                                                                                                                                                                                                                                                                                                                       |
|-----------------------------|--------------------------------------------------------------------------------------------------------------------------------------|----------------------------------------------------------------------------------------------------------------------------------------------------------------------------------------------------------------------------------------------------------------------------------------------------------------------------------------------------------------------------------------------------------------------------------------------------------------------------------------------------------------------------------------------------------------------------------------------------------------------------------------------------------------------------------------------------------------------------------------------------|
| Port Connection Size        | Output: 3/8" - 18NPT F Return:1/8"-27NPT F                                                                                           | MV794HP10K-6K-3/8R-S is a 2- Position, Normally Open Self- Relieving Pressure regulator. A pressure regulator is a valve that used to reduce a high upstream pressure to a precisely decrease output pressure, and the pressure regulator will be provide stable output pressure for connect to outlet control circuit or control device operating. The pressure media enters the regulator through by IN port, turning the adjusting wheel clockwise will increase the spring exerted tension to increase the regulator output pressure, rotating the adjusting wheel counterclockwise will decrease the regulator output pressure, and this reduced output pressure will be maintained within a predetermined operating pressure range or limit. |
| Net Weight                  | 2.75 kg                                                                                                                              |                                                                                                                                                                                                                                                                                                                                                                                                                                                                                                                                                                                                                                                                                                                                                    |
| Working Media               | Oil                                                                                                                                  |                                                                                                                                                                                                                                                                                                                                                                                                                                                                                                                                                                                                                                                                                                                                                    |
| Working Pressure            | Max Inlet: 10,000 psi (689.4 bar) Output Pressure Range: Service up to 6,000psi (413.7bar) , Optimum 350~6,000 PSI (24.1- 413.7 bar) |                                                                                                                                                                                                                                                                                                                                                                                                                                                                                                                                                                                                                                                                                                                                                    |
| Temperature Range           | - 30°C to 120°C<br>Other Temperature Ranges available. Consult Factory                                                               |                                                                                                                                                                                                                                                                                                                                                                                                                                                                                                                                                                                                                                                                                                                                                    |
| Material(Valve Body)        | 316L                                                                                                                                 |                                                                                                                                                                                                                                                                                                                                                                                                                                                                                                                                                                                                                                                                                                                                                    |
| Adjusting Wheel<br>Material | Polyamide<br>Other Material are available, Consult Factory                                                                           |                                                                                                                                                                                                                                                                                                                                                                                                                                                                                                                                                                                                                                                                                                                                                    |
| Mounting Hole Size          | Ø71.5mm (2 <sup>13</sup> / <sub>16</sub> ")                                                                                          |                                                                                                                                                                                                                                                                                                                                                                                                                                                                                                                                                                                                                                                                                                                                                    |
| Orifice Size(Standard)      | Ø2.4mm ( <sup>3</sup> / <sub>32</sub> " )                                                                                            |                                                                                                                                                                                                                                                                                                                                                                                                                                                                                                                                                                                                                                                                                                                                                    |
| Flow Rate                   | Cv = 0.12                                                                                                                            |                                                                                                                                                                                                                                                                                                                                                                                                                                                                                                                                                                                                                                                                                                                                                    |
| Seal Material               | Nitrile Rubber(NBR) Other Material are available, Consult Factory                                                                    |                                                                                                                                                                                                                                                                                                                                                                                                                                                                                                                                                                                                                                                                                                                                                    |