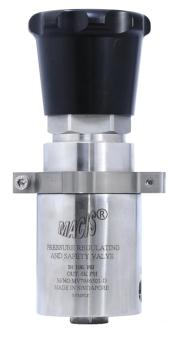

## PRESSURE REGULATING VALVE Valve Code: MV 794HP10K-6K-3/8R-S

www.macis.com.sg

## Ordering Ref: MV 794HP10K-6K-3/8R-S

Specification

| •                           | Input: 3/8" - 18NPT F                                                                                                                | Descriptions                                                                                                                                                                                                                                                                                                                                                                                                                                                                                                                                                                                                                                                                                                                                       |
|-----------------------------|--------------------------------------------------------------------------------------------------------------------------------------|----------------------------------------------------------------------------------------------------------------------------------------------------------------------------------------------------------------------------------------------------------------------------------------------------------------------------------------------------------------------------------------------------------------------------------------------------------------------------------------------------------------------------------------------------------------------------------------------------------------------------------------------------------------------------------------------------------------------------------------------------|
| Port Connection Size        | Output: 3/8" - 18NPT F Return:1/8"-27NPT F                                                                                           | MV794HP10K-6K-3/8R-S is a 2- Position, Normally Open Self- Relieving Pressure regulator. A pressure regulator is a valve that used to reduce a high upstream pressure to a precisely decrease output pressure, and the pressure regulator will be provide stable output pressure for connect to outlet control circuit or control device operating. The pressure media enters the regulator through by IN port, turning the adjusting wheel clockwise will increase the spring exerted tension to increase the regulator output pressure, rotating the adjusting wheel counterclockwise will decrease the regulator output pressure, and this reduced output pressure will be maintained within a predetermined operating pressure range or limit. |
| Net Weight                  | 2.75 kg                                                                                                                              |                                                                                                                                                                                                                                                                                                                                                                                                                                                                                                                                                                                                                                                                                                                                                    |
| Working Media               | Oil                                                                                                                                  |                                                                                                                                                                                                                                                                                                                                                                                                                                                                                                                                                                                                                                                                                                                                                    |
| Working Pressure            | Max Inlet: 10,000 psi (689.4 bar) Output Pressure Range: Service up to 6,000psi (413.7bar) , Optimum 350~6,000 PSI (24.1- 413.7 bar) |                                                                                                                                                                                                                                                                                                                                                                                                                                                                                                                                                                                                                                                                                                                                                    |
| Temperature Range           | - 30°C to 120°C<br>Other Temperature Ranges available. Consult Factory                                                               |                                                                                                                                                                                                                                                                                                                                                                                                                                                                                                                                                                                                                                                                                                                                                    |
| Material(Valve Body)        | 316L                                                                                                                                 |                                                                                                                                                                                                                                                                                                                                                                                                                                                                                                                                                                                                                                                                                                                                                    |
| Adjusting Wheel<br>Material | Polyamide<br>Other Material are available, Consult Factory                                                                           |                                                                                                                                                                                                                                                                                                                                                                                                                                                                                                                                                                                                                                                                                                                                                    |
| Mounting Hole Size          | Ø71.5mm (2 <sup>13</sup> / <sub>16</sub> ")                                                                                          |                                                                                                                                                                                                                                                                                                                                                                                                                                                                                                                                                                                                                                                                                                                                                    |
| Orifice Size(Standard)      | Ø2.4mm ( <sup>3</sup> / <sub>32</sub> " )                                                                                            |                                                                                                                                                                                                                                                                                                                                                                                                                                                                                                                                                                                                                                                                                                                                                    |
| Flow Rate                   | Cv = 0.12                                                                                                                            |                                                                                                                                                                                                                                                                                                                                                                                                                                                                                                                                                                                                                                                                                                                                                    |
| Seal Material               | Nitrile Rubber(NBR) Other Material are available, Consult Factory                                                                    |                                                                                                                                                                                                                                                                                                                                                                                                                                                                                                                                                                                                                                                                                                                                                    |