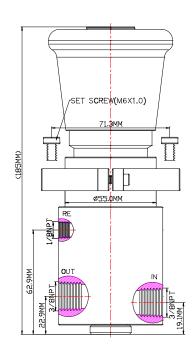

## Ordering Ref: MV 794HP10K-6K-3/8R-S

Specification

| •                           | Input: 3/8" - 18NPT F                                                                                                                | Descriptions                                                                                                                                                                                                                                                                                                                                                                                                                                                                                                                                                                                                                                                                                                                                       |
|-----------------------------|--------------------------------------------------------------------------------------------------------------------------------------|----------------------------------------------------------------------------------------------------------------------------------------------------------------------------------------------------------------------------------------------------------------------------------------------------------------------------------------------------------------------------------------------------------------------------------------------------------------------------------------------------------------------------------------------------------------------------------------------------------------------------------------------------------------------------------------------------------------------------------------------------|
| Port Connection Size        | Output: 3/8" - 18NPT F Return:1/8"-27NPT F                                                                                           | MV794HP10K-6K-3/8R-S is a 2- Position, Normally Open Self- Relieving Pressure regulator. A pressure regulator is a valve that used to reduce a high upstream pressure to a precisely decrease output pressure, and the pressure regulator will be provide stable output pressure for connect to outlet control circuit or control device operating. The pressure media enters the regulator through by IN port, turning the adjusting wheel clockwise will increase the spring exerted tension to increase the regulator output pressure, rotating the adjusting wheel counterclockwise will decrease the regulator output pressure, and this reduced output pressure will be maintained within a predetermined operating pressure range or limit. |
| Net Weight                  | 2.75 kg                                                                                                                              |                                                                                                                                                                                                                                                                                                                                                                                                                                                                                                                                                                                                                                                                                                                                                    |
| Working Media               | Oil                                                                                                                                  |                                                                                                                                                                                                                                                                                                                                                                                                                                                                                                                                                                                                                                                                                                                                                    |
| Working Pressure            | Max Inlet: 10,000 psi (689.4 bar) Output Pressure Range: Service up to 6,000psi (413.7bar) , Optimum 350~6,000 PSI (24.1- 413.7 bar) |                                                                                                                                                                                                                                                                                                                                                                                                                                                                                                                                                                                                                                                                                                                                                    |
| Temperature Range           | - 30°C to 120°C<br>Other Temperature Ranges available. Consult Factory                                                               |                                                                                                                                                                                                                                                                                                                                                                                                                                                                                                                                                                                                                                                                                                                                                    |
| Material(Valve Body)        | 316L                                                                                                                                 |                                                                                                                                                                                                                                                                                                                                                                                                                                                                                                                                                                                                                                                                                                                                                    |
| Adjusting Wheel<br>Material | Polyamide<br>Other Material are available, Consult Factory                                                                           |                                                                                                                                                                                                                                                                                                                                                                                                                                                                                                                                                                                                                                                                                                                                                    |
| Mounting Hole Size          | Ø71.5mm (2 <sup>13</sup> / <sub>16</sub> ")                                                                                          |                                                                                                                                                                                                                                                                                                                                                                                                                                                                                                                                                                                                                                                                                                                                                    |
| Orifice Size(Standard)      | Ø2.4mm ( <sup>3</sup> / <sub>32</sub> " )                                                                                            |                                                                                                                                                                                                                                                                                                                                                                                                                                                                                                                                                                                                                                                                                                                                                    |
| Flow Rate                   | Cv = 0.12                                                                                                                            |                                                                                                                                                                                                                                                                                                                                                                                                                                                                                                                                                                                                                                                                                                                                                    |
| Seal Material               | Nitrile Rubber(NBR) Other Material are available, Consult Factory                                                                    |                                                                                                                                                                                                                                                                                                                                                                                                                                                                                                                                                                                                                                                                                                                                                    |

<sup>\*\*</sup> Measurement stated are with tolerance of +/-10%. Optional Parts/Material are available upon request.