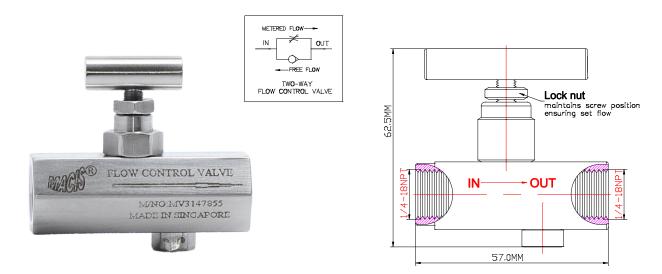

## Specification

| Control Application  | 2-Way, Needle and the Spring Biased Ball operated ,<br>Provides controlled flow in one direction(as arrow) and<br>allows full flow in the opposite | <b>Principle Of Operation</b><br>Flow control valve (MV<br>3147333-H) combines a<br>check and needle valve to<br>provide effective speed<br>control and fast close<br>function. Flow adjustment<br>can be made under pressure.<br>When turning the manual<br>handle clockwise and with<br>the working pressure<br>entering the IN port, a<br>tapered needle acts as a fixed<br>orifice, the effective size of<br>this orifice is increased as<br>tapered needle is opened<br>controlling flow to out port.<br>In the opposite direction,<br>when reverse pressure flow<br>exceeds the spring force, the<br>spring biased ball inside the<br>spring is unseated allowing<br>free flow through it. |
|----------------------|----------------------------------------------------------------------------------------------------------------------------------------------------|--------------------------------------------------------------------------------------------------------------------------------------------------------------------------------------------------------------------------------------------------------------------------------------------------------------------------------------------------------------------------------------------------------------------------------------------------------------------------------------------------------------------------------------------------------------------------------------------------------------------------------------------------------------------------------------------------|
| Port Connection Size | Input:1/4"-18NPT F<br>Output:1/4"-18NPT F                                                                                                          |                                                                                                                                                                                                                                                                                                                                                                                                                                                                                                                                                                                                                                                                                                  |
| Net Weight           | 110 gm                                                                                                                                             |                                                                                                                                                                                                                                                                                                                                                                                                                                                                                                                                                                                                                                                                                                  |
| Working Media        | Oil                                                                                                                                                |                                                                                                                                                                                                                                                                                                                                                                                                                                                                                                                                                                                                                                                                                                  |
| Max Working Pressure | 1,000 PSI (68.94bar)                                                                                                                               |                                                                                                                                                                                                                                                                                                                                                                                                                                                                                                                                                                                                                                                                                                  |
| Temperature Range    | - 30°C to 120°C<br>Other Temperature Ranges available. Consult Factory                                                                             |                                                                                                                                                                                                                                                                                                                                                                                                                                                                                                                                                                                                                                                                                                  |
| Material(Valve Body) | 316L                                                                                                                                               |                                                                                                                                                                                                                                                                                                                                                                                                                                                                                                                                                                                                                                                                                                  |
| Exterior Shape       | Hexagon A/F19.05 mm ( <sup>49</sup> / <sub>64</sub> ")                                                                                             |                                                                                                                                                                                                                                                                                                                                                                                                                                                                                                                                                                                                                                                                                                  |
| Seal Material        | Nitrile Rubber(NBR)<br>Other Seal Material Are Available Upon Request                                                                              |                                                                                                                                                                                                                                                                                                                                                                                                                                                                                                                                                                                                                                                                                                  |
| Orifice Size         | Ø 3.0 mm ( <sup>1</sup> / <sub>8</sub> ")                                                                                                          |                                                                                                                                                                                                                                                                                                                                                                                                                                                                                                                                                                                                                                                                                                  |
| Flow Rate            | Cv (Flow Check): 0.23                                                                                                                              |                                                                                                                                                                                                                                                                                                                                                                                                                                                                                                                                                                                                                                                                                                  |
| Options              | Body Material and end connections other option available upon request                                                                              |                                                                                                                                                                                                                                                                                                                                                                                                                                                                                                                                                                                                                                                                                                  |