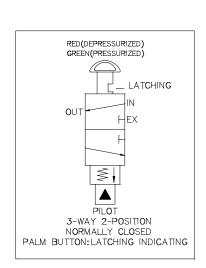

## Valve Operation

MV29176-I-56H-D-A-59 is a 3 Way 2-Position, Normally closed, 2-Color indicating with latching pin, button operated / auto reset type air pilot valve.

Pull palm button or apply pilot pressure to open valve, spring return upon loss of pilot pressure.

The valve provided with a pressure indicator appears **Green** when the pilot chamber is pressurized, showing normally open position. The pressure indicator appears **Red** showing depressurized in the pilot chamber or the pilot pressure drop below 6 PSI, at which point the valve will spring return to closed position.