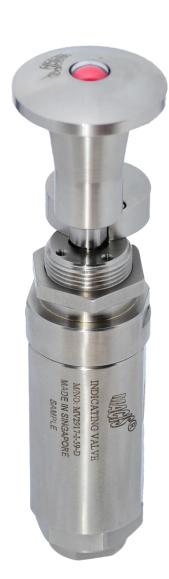

## **PILOT VALVE WITH INDICATING (Auto Reset Type)**

## Valve Operation

MV29176-I-56H-D-A-59 is a 3 Way 2-Position, Normally closed, 2-Color indicating with latching pin, button operated / auto reset type air pilot valve.

Pull palm button or apply pilot pressure to open valve, spring return upon loss of pilot pressure.

## Ordering Ref: MV 29176-I-56H-D-A-59

**Specification** 

| Control Application  | 3-Way 2-Position, Normally Closed 2-Color Indicating Air Pilot Valve With Latching Pin, Button Operated / Auto-Reset Type |
|----------------------|---------------------------------------------------------------------------------------------------------------------------|
| Port Connection Size | IN, OUT & EX Ports: 1/4"-18 NPT F Pilot Port: 1/8"-27NPT F                                                                |
| Exterior Shape       | Circular Ø37.5mm( 1 <sup>31</sup> / <sub>64</sub> " )                                                                     |
| Panel Hole Size      | Ø 26.5 mm (1 <sup>3</sup> / <sub>64</sub> " )                                                                             |
| Net Weight           | 1.0kg                                                                                                                     |
| Working Media        | Oil                                                                                                                       |
| Pilot Pressure Range | 40 - 120 PSI (2.8 – 8.2bar)                                                                                               |
| Max Working Pressure | 200 PSI (13.7bar)                                                                                                         |
| Temperature Range    | - 30°C to 120°C<br>Other Temperature Ranges Are Available. Consult Factory                                                |
| Material(Valve Body) | 316 L                                                                                                                     |
| Indicator            | Standard Part                                                                                                             |
| Color( Indicating )  | Red & Green                                                                                                               |
| Seal Material        | Nitrile Rubber(NBR) Other Seal Material Are Available Upon Request                                                        |
| Flow Rate            | Cv = 1.65                                                                                                                 |