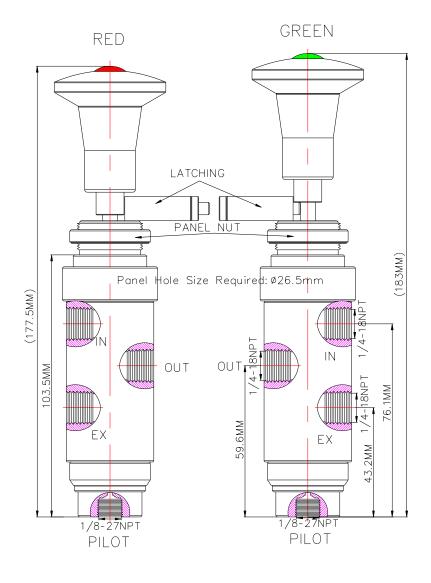

## Valve Operation

MV29176-I-56H-D-A-59 is a 3 Way 2-Position, Normally closed, 2-Color indicating with latching pin, button operated / auto reset type air pilot valve.

Pull palm button or apply pilot pressure to open valve, spring return upon loss of pilot pressure.

The valve provided with a pressure indicator appears **Green** when the pilot chamber is pressurized, showing normally open position. The pressure indicator appears **Red** showing depressurized in the pilot chamber or the pilot pressure drop below 6 PSI, at which point the valve will spring return to closed position.

## Ordering Ref: MV 29176-I-56H-D-A-59

**Specification** 

| Control Application  | 3-Way 2-Position, Normally Closed 2-Color Indicating Air Pilot Valve With Latching Pin, Button Operated / Auto-Reset Type |
|----------------------|---------------------------------------------------------------------------------------------------------------------------|
| Port Connection Size | IN, OUT & EX Ports: 1/4"-18 NPT F Pilot Port: 1/8"-27NPT F                                                                |
| Exterior Shape       | Circular Ø37.5mm( 1 <sup>31</sup> / <sub>64</sub> " )                                                                     |
| Panel Hole Size      | Ø 26.5 mm (1 <sup>3</sup> / <sub>64</sub> " )                                                                             |
| Net Weight           | 1.0kg                                                                                                                     |
| Working Media        | Oil                                                                                                                       |
| Pilot Pressure Range | 40 - 120 PSI (2.8 – 8.2bar)                                                                                               |
| Max Working Pressure | 200 PSI (13.7bar)                                                                                                         |
| Temperature Range    | - 30°C to 120°C<br>Other Temperature Ranges Are Available. Consult Factory                                                |
| Material(Valve Body) | 316 L                                                                                                                     |
| Indicator            | Standard Part                                                                                                             |
| Color( Indicating )  | Red & Green                                                                                                               |
| Seal Material        | Nitrile Rubber(NBR) Other Seal Material Are Available Upon Request                                                        |
| Flow Rate            | Cv = 1.65                                                                                                                 |