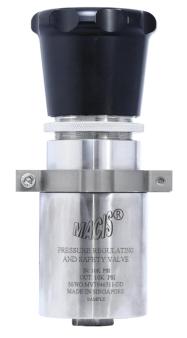

## PRESSURE REGULATING VALVE

Valve Code: MV 794HP10K-6K-3/8R-LS

## Ordering Ref: MV 794HP10K-6K-3/8R-LS