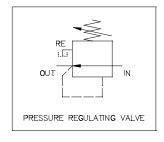

## Specification

| Port Connection Size        | Input: 3/8" - 18NPT F<br>Output: 3/8" - 18NPT F<br>Return:1/8"-27NPT F                                                              | MV794HP10K-6K-3/8R-LS is a 2-Position, Normally Open Self-Relieving Pressure regulator. A pressure regulator is a valve that used to reduce a high upstream pressure to a precisely decrease output pressure, and the pressure regulator will be provide stable output pressure for connect to outlet control circuit or control device operating. The pressure media enters the regulator through by IN port, turning the adjusting wheel clockwise will increase the spring exerted tension to increase the regulator output pressure, rotating the adjusting wheel counterclockwise will decrease the regulator output pressure, and this reduced output pressure will be maintained within a predetermined operating pressure range or limit. * THE PRESSURE LOCKNUT PREVENTS UNWANTED CHANGE IN THE ADJUSTMENT. |
|-----------------------------|-------------------------------------------------------------------------------------------------------------------------------------|----------------------------------------------------------------------------------------------------------------------------------------------------------------------------------------------------------------------------------------------------------------------------------------------------------------------------------------------------------------------------------------------------------------------------------------------------------------------------------------------------------------------------------------------------------------------------------------------------------------------------------------------------------------------------------------------------------------------------------------------------------------------------------------------------------------------|
| Net Weight                  | 2.75 kg                                                                                                                             |                                                                                                                                                                                                                                                                                                                                                                                                                                                                                                                                                                                                                                                                                                                                                                                                                      |
| Working Media               | Oil                                                                                                                                 |                                                                                                                                                                                                                                                                                                                                                                                                                                                                                                                                                                                                                                                                                                                                                                                                                      |
| Working Pressure            | Max Inlet: 10,000 psi (689.4 bar) Output Pressure Range: Service up to 6,000psi (413.7bar), Optimum 350~6,000 PSI (24.1- 413.7 bar) |                                                                                                                                                                                                                                                                                                                                                                                                                                                                                                                                                                                                                                                                                                                                                                                                                      |
| Temperature Range           | - 30°C to 120°C<br>Other Temperature Ranges available. Consult Factory                                                              |                                                                                                                                                                                                                                                                                                                                                                                                                                                                                                                                                                                                                                                                                                                                                                                                                      |
| Material(Valve Body)        | 316L                                                                                                                                |                                                                                                                                                                                                                                                                                                                                                                                                                                                                                                                                                                                                                                                                                                                                                                                                                      |
| Adjusting Wheel<br>Material | Polyamide<br>Other Material are available, Consult Factory                                                                          |                                                                                                                                                                                                                                                                                                                                                                                                                                                                                                                                                                                                                                                                                                                                                                                                                      |
| Mounting Hole Size          | Ø71.5mm (2 <sup>13</sup> / <sub>16</sub> ")                                                                                         |                                                                                                                                                                                                                                                                                                                                                                                                                                                                                                                                                                                                                                                                                                                                                                                                                      |
| Orifice Size(Standard)      | Ø2.4mm ( $^{3}/_{32}$ ")                                                                                                            |                                                                                                                                                                                                                                                                                                                                                                                                                                                                                                                                                                                                                                                                                                                                                                                                                      |
| Flow Rate                   | Cv = 0.12                                                                                                                           |                                                                                                                                                                                                                                                                                                                                                                                                                                                                                                                                                                                                                                                                                                                                                                                                                      |
| Seal Material               | Nitrile Rubber(NBR) Other Material are available, Consult Factory                                                                   |                                                                                                                                                                                                                                                                                                                                                                                                                                                                                                                                                                                                                                                                                                                                                                                                                      |