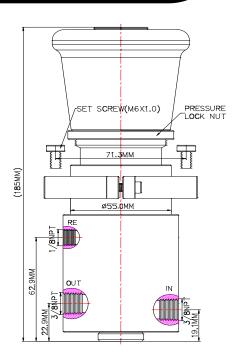

## Specification

| Port Connection Size        | Input: 3/8" - 18NPT F<br>Output: 3/8" - 18NPT F<br>Return:1/8"-27NPT F                                                              | MV794HP10K-6K-3/8R-LS is a 2-Position, Normally Open Self-Relieving Pressure regulator. A pressure regulator is a valve that used to reduce a high upstream pressure to a precisely decrease output pressure, and the pressure regulator will be provide stable output pressure for connect to outlet control circuit or control device operating. The pressure media enters the regulator through by IN port, turning the adjusting wheel clockwise will increase the spring exerted tension to increase the regulator output pressure, rotating the adjusting wheel counterclockwise will decrease the regulator output pressure, and this reduced output pressure will be maintained within a predetermined operating pressure range or limit. * THE PRESSURE LOCKNUT PREVENTS UNWANTED CHANGE IN THE ADJUSTMENT. |
|-----------------------------|-------------------------------------------------------------------------------------------------------------------------------------|----------------------------------------------------------------------------------------------------------------------------------------------------------------------------------------------------------------------------------------------------------------------------------------------------------------------------------------------------------------------------------------------------------------------------------------------------------------------------------------------------------------------------------------------------------------------------------------------------------------------------------------------------------------------------------------------------------------------------------------------------------------------------------------------------------------------|
| Net Weight                  | 2.75 kg                                                                                                                             |                                                                                                                                                                                                                                                                                                                                                                                                                                                                                                                                                                                                                                                                                                                                                                                                                      |
| Working Media               | Oil                                                                                                                                 |                                                                                                                                                                                                                                                                                                                                                                                                                                                                                                                                                                                                                                                                                                                                                                                                                      |
| Working Pressure            | Max Inlet: 10,000 psi (689.4 bar) Output Pressure Range: Service up to 6,000psi (413.7bar), Optimum 350~6,000 PSI (24.1- 413.7 bar) |                                                                                                                                                                                                                                                                                                                                                                                                                                                                                                                                                                                                                                                                                                                                                                                                                      |
| Temperature Range           | - 30°C to 120°C<br>Other Temperature Ranges available. Consult Factory                                                              |                                                                                                                                                                                                                                                                                                                                                                                                                                                                                                                                                                                                                                                                                                                                                                                                                      |
| Material(Valve Body)        | 316L                                                                                                                                |                                                                                                                                                                                                                                                                                                                                                                                                                                                                                                                                                                                                                                                                                                                                                                                                                      |
| Adjusting Wheel<br>Material | Polyamide<br>Other Material are available, Consult Factory                                                                          |                                                                                                                                                                                                                                                                                                                                                                                                                                                                                                                                                                                                                                                                                                                                                                                                                      |
| Mounting Hole Size          | Ø71.5mm (2 <sup>13</sup> / <sub>16</sub> ")                                                                                         |                                                                                                                                                                                                                                                                                                                                                                                                                                                                                                                                                                                                                                                                                                                                                                                                                      |
| Orifice Size(Standard)      | Ø2.4mm ( $^{3}/_{32}$ ")                                                                                                            |                                                                                                                                                                                                                                                                                                                                                                                                                                                                                                                                                                                                                                                                                                                                                                                                                      |
| Flow Rate                   | Cv = 0.12                                                                                                                           |                                                                                                                                                                                                                                                                                                                                                                                                                                                                                                                                                                                                                                                                                                                                                                                                                      |
| Seal Material               | Nitrile Rubber(NBR) Other Material are available, Consult Factory                                                                   |                                                                                                                                                                                                                                                                                                                                                                                                                                                                                                                                                                                                                                                                                                                                                                                                                      |