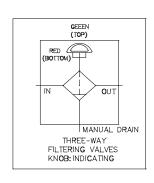

## FILTERING VALVE (WITH INDICATER)

Valve Code: MV 5721870-ID-10K-1/2-FV

Ordering Ref: MV 5721870-ID-10K-1/2-FV

**Specification** 

| Port Connection Size               | Inlet: 1/2"-14NPT F Outlet: 1/2"-14NPT F Release: 1/8"-27NPT F         | MV 5721870-ID-10K-1/2- FV is an oil filtering valve with indicator. This type of valve is designed to show visually when a filter element must be changed or cleaned. The indicator will react to the increasing pressure differential caused by increasing contamination of the filter element. This function will be guarantee Operational safety and/or efficient utilization of a filter element. |
|------------------------------------|------------------------------------------------------------------------|-------------------------------------------------------------------------------------------------------------------------------------------------------------------------------------------------------------------------------------------------------------------------------------------------------------------------------------------------------------------------------------------------------|
| Working Media                      | Oil                                                                    |                                                                                                                                                                                                                                                                                                                                                                                                       |
| Max Working Pressure               | 10,000 PSI (689.4 bar)                                                 |                                                                                                                                                                                                                                                                                                                                                                                                       |
| Temperature Range                  | - 30°C to 120°C<br>Other Temperature Ranges available. Consult Factory |                                                                                                                                                                                                                                                                                                                                                                                                       |
| Filter Element Material (Standard) | Stainless Steel<br>Other Material Are Available, Consult Factory       |                                                                                                                                                                                                                                                                                                                                                                                                       |
| Micron Rating                      | 5 - 50 μ M(Microns)                                                    |                                                                                                                                                                                                                                                                                                                                                                                                       |
| Material(Valve Body)               | 316L                                                                   |                                                                                                                                                                                                                                                                                                                                                                                                       |
| Orifice Size                       | Ø17.6mm ( <sup>11</sup> / <sub>16</sub> " )                            |                                                                                                                                                                                                                                                                                                                                                                                                       |
| Net Weight                         | 7.1kg                                                                  |                                                                                                                                                                                                                                                                                                                                                                                                       |
| Seal Material (Standard)           | Nitrile Rubber(NBR) Other Seal Material Are Available, Consult Factory |                                                                                                                                                                                                                                                                                                                                                                                                       |