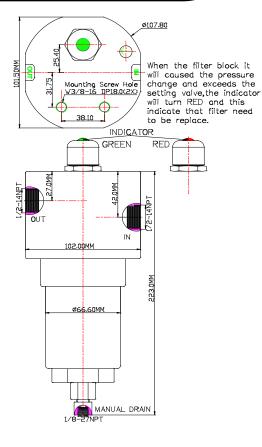

## FILTERING VALVE (WITH INDICATER)

Valve Code: MV 5721870-ID-10K-1/2-FV

Ordering Ref: MV 5721870-ID-10K-1/2-FV

**Specification** 

| Port Connection Size               | Inlet: 1/2"-14NPT F Outlet: 1/2"-14NPT F Release: 1/8"-27NPT F         | MV 5721870-ID-10K-1/2- FV is an oil filtering valve with indicator. This type of valve is designed to show visually when a filter element must be changed or cleaned. The indicator will react to the increasing pressure differential caused by increasing contamination of the filter element. This function will be guarantee Operational safety and/or efficient utilization of a filter element. |
|------------------------------------|------------------------------------------------------------------------|-------------------------------------------------------------------------------------------------------------------------------------------------------------------------------------------------------------------------------------------------------------------------------------------------------------------------------------------------------------------------------------------------------|
| Working Media                      | Oil                                                                    |                                                                                                                                                                                                                                                                                                                                                                                                       |
| Max Working Pressure               | 10,000 PSI (689.4 bar)                                                 |                                                                                                                                                                                                                                                                                                                                                                                                       |
| Temperature Range                  | - 30°C to 120°C<br>Other Temperature Ranges available. Consult Factory |                                                                                                                                                                                                                                                                                                                                                                                                       |
| Filter Element Material (Standard) | Stainless Steel<br>Other Material Are Available, Consult Factory       |                                                                                                                                                                                                                                                                                                                                                                                                       |
| Micron Rating                      | 5 - 50 μ M(Microns)                                                    |                                                                                                                                                                                                                                                                                                                                                                                                       |
| Material(Valve Body)               | 316L                                                                   |                                                                                                                                                                                                                                                                                                                                                                                                       |
| Orifice Size                       | Ø17.6mm ( <sup>11</sup> / <sub>16</sub> " )                            |                                                                                                                                                                                                                                                                                                                                                                                                       |
| Net Weight                         | 7.1kg                                                                  |                                                                                                                                                                                                                                                                                                                                                                                                       |
| Seal Material (Standard)           | Nitrile Rubber(NBR) Other Seal Material Are Available, Consult Factory |                                                                                                                                                                                                                                                                                                                                                                                                       |

<sup>\*\*</sup> Measurement stated are with tolerance of +/-10%. Optional Parts/Material are available upon request.