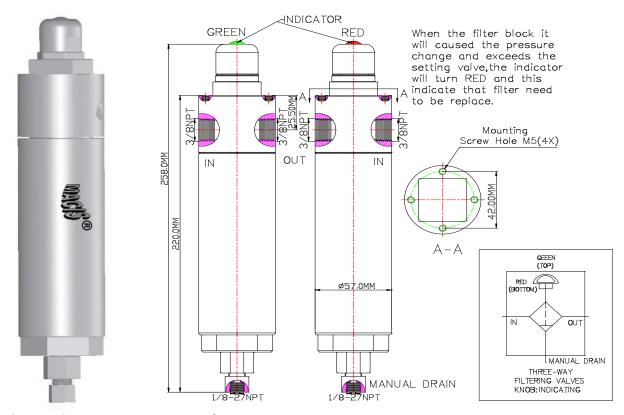

## Specification

| Port Connection Size     | Inlet: 3/8"-18NPT F<br>Outlet: 3/8"-18NPT F<br>Release: 1/8"-27NPT F    | <u>Description</u>                                                                                                                                                                                                                                                                                                                                                                                   |
|--------------------------|-------------------------------------------------------------------------|------------------------------------------------------------------------------------------------------------------------------------------------------------------------------------------------------------------------------------------------------------------------------------------------------------------------------------------------------------------------------------------------------|
| Working Media            | Oil                                                                     | MV 5721860-ID-3/8-10K-FV is an oil filtering valve with indicator. This type of valve is designed to show visually when a filter element must be changed or cleaned. The indicator will react to the increasing pressure differential caused by increasing contamination of the filter element. This function will be guarantee Operational safety and/or efficient utilization of a filter element. |
| Max Working Pressure     | 10,000 PSI (689.4 bar)                                                  |                                                                                                                                                                                                                                                                                                                                                                                                      |
| Temperature Range        | - 30°C to 120°C<br>Other Temperature Ranges available. Consult Factory  |                                                                                                                                                                                                                                                                                                                                                                                                      |
| Filter Element Material  | Stainless Steel Other Material Are Available, Consult Factory           |                                                                                                                                                                                                                                                                                                                                                                                                      |
| Micron Rating            | 5 - 50 μ M(Microns)                                                     |                                                                                                                                                                                                                                                                                                                                                                                                      |
| Material(Valve Body)     | 316L                                                                    |                                                                                                                                                                                                                                                                                                                                                                                                      |
| Exterior Shape           | CircularØ57.00mm(2 1/4")                                                |                                                                                                                                                                                                                                                                                                                                                                                                      |
| Mounting Screw Hole (4×) | M5 (4X)                                                                 |                                                                                                                                                                                                                                                                                                                                                                                                      |
| Orifice Size             | Ø7.8mm ( <sup>19</sup> / <sub>64</sub> ")                               |                                                                                                                                                                                                                                                                                                                                                                                                      |
| Net Weight               | 3.0 kg                                                                  |                                                                                                                                                                                                                                                                                                                                                                                                      |
| Seal Material            | Nitrile Rubber (NBR) Other Seal Material Are Available, Consult Factory |                                                                                                                                                                                                                                                                                                                                                                                                      |