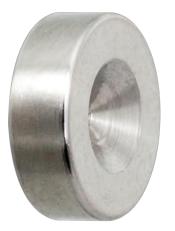

## **FLOW NIPPLE**

## **Description**

*The MV6248110-H is a flow nipple, it placed in a pipe line to regulate the flow of oil from a well—called also flow bean.* 

## Ordering Ref: MV6248110-H