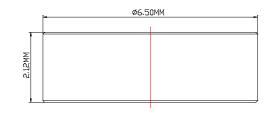

## Specification

| Net Weight           | 0.4 gm                                                                          |
|----------------------|---------------------------------------------------------------------------------|
| Working Media        | Oil                                                                             |
| Max Working Pressure | 10,000 PSI (689.4 bar)                                                          |
| Temperature Range    | - 30°C to 120°C<br>Other Temperature Ranges available. Consult Factory          |
| Material(Valve Body) | SUS17-4 PH                                                                      |
| Orifice Size         | Ø0.50 mm (0.02") or Ø0.75 mm (0.03")<br>Kindly state orifice size when ordering |
| Flow Rate            | Cv = 0.01(with Ø0.50mm) , Cv = 0.02 (with Ø0.75mm)                              |
| Options              | Body material and orifice size other option available upon request              |

\*\* Measurement stated are with tolerance of +/-10%. Optional Parts/Material are available upon request.