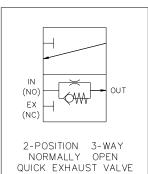

## **Descriptions**

MV2137511-D-H & MV2137513-D-H are hydraulic Quick Exhaust valves. They are 3-Way 2-Position, Normally Open and Poppet Operated control valve assembly. For use to minimizes the effects of pump cycling or small volume fluid leaks, to maintain proper operating volume or pressure.

The supply working pressure enters the valve through the IN port, it establishes flow from IN port to OUT port. When operating pressure is loss or significant decrease, the poppet will unseat to quickly establish high volume reverse flow exhaust, the exhaust port is automatically opened to the exhaust.