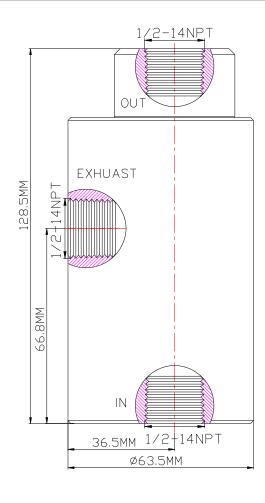

## **Specification**

| Control Application  | 3-Way 2-Position, Normally Open Poppet Operated                            |                           |  |
|----------------------|----------------------------------------------------------------------------|---------------------------|--|
| Port Connection Size | IN Port: 1/2"-14NPT F<br>OUT Port: 1/2"-14NPT F<br>Exhaust: 1/2-14NPT F    |                           |  |
| Net Weight           | 2.6 KG                                                                     |                           |  |
| Working Media        | Oil                                                                        |                           |  |
| Temperature Range    | - 30°C to 120°C<br>Other Temperature Ranges available. Consult Factory     |                           |  |
| Material(Valve Body) | 316 L                                                                      |                           |  |
| Seal Material        | Nitrile Rubber(NBR)<br>Other Seal Materials are Available. Consult Factory |                           |  |
| Orifice Size         | Ø7.5mm ( <sup>19</sup> / <sub>64</sub> ")                                  |                           |  |
| Flow Rate            | IN to OUT: Cv = 3.0<br>OUT to Exhaust: Cv = 4.33                           |                           |  |
| Ordering Ref No      | MV 2137511-D-H                                                             | MV 2137513-D-Н            |  |
| Max Working Pressure | 6,000psi (413.7bar)                                                        | ب<br>10,000psi (689.4bar) |  |