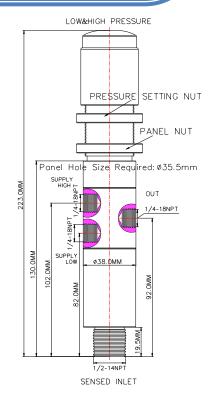

## NOTE: User Need To Provide Accurate Pressure Setting When Ordering

| Port Size            | Sensed IN:1/2"-14NPT M OUT Port:1/4"-18NPT F, H/L Pressure Control Port: 1/4"-18NPT F |  |  |  |  |  |
|----------------------|---------------------------------------------------------------------------------------|--|--|--|--|--|
| Net Weight           | 1.4 kg                                                                                |  |  |  |  |  |
| Working Media        | Air                                                                                   |  |  |  |  |  |
| Max Working Pressure | Control Ports: 150 PSI (10.3 bar)<br>Flow Line: 10,000 PSI (689.4 bar)                |  |  |  |  |  |
| Temperature Range    | - 30°C to 120°C<br>Other Temperature Ranges available. Consult Factory                |  |  |  |  |  |
| Panel Hole Size      | Ø 35.5mm ( 1 $^{25}/_{64}$ ")                                                         |  |  |  |  |  |
| Material(Valve Body) | 316L(Valve Body) Duplex to ASTM A276SS (Inlet Seal & Inlet Body)                      |  |  |  |  |  |
| Seal Material        | Viton(FKM) Other Material Are available, Consult Factory                              |  |  |  |  |  |