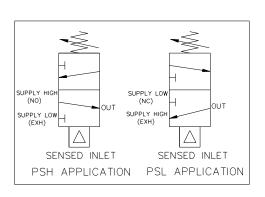

## **HIGH / LOW PRESSURE SENSOR**

Valve Code: MV 2681666L-DLX

Ordering Ref: MV 2681666L-DLX

MV2681666L-DLX is a 2-Position 3-Way pilot with universal ports, automatic reset (spring return) pressure sensor. The pressure sensor used to initiate instrument sequencing to safeguard facilities upon detection of abnormal operational pressure, it also can be programmed to detect and react to either increasing pressure or decreasing pressure with an adjustable range of **25** to **10,000** psi. Used in the pressure safety low mode (PSL), there are 3-way functions as normally closed, block and bleed control. When used in the pressure safety high mode (PSH), there are 3-way functions as normally open, block and bleed control.