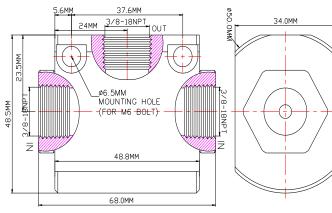

Ordering Ref: MV 5877B-10K-3/8-H

Ordering Ref: MV 5877A-10K-1/4-H

Ordering Ref: MV 5877B-10K-1/4-H

Specification

| Control Application  | 3-Way, 2-Position Auto Operation Ball Type<br>Allows fluid to flow through it from one of two sources | Distinctions         |            |                                                    |
|----------------------|-------------------------------------------------------------------------------------------------------|----------------------|------------|----------------------------------------------------|
| Working Media        | Oil                                                                                                   | Ordering Ref No      | Net Weight | Exterior Shape                                     |
| Max Working Pressure | 10,000psi(689.4 bar)                                                                                  | MV 5877A-10K-1/4-H : | 600gm      | Hexagon A/F38.0mm(1 <sup>1</sup> / <sub>2</sub> ") |
| Temperature Range    | - 30°C to 120°C Other Temperature Ranges available. Consult Factory                                   | MV 5877B-10K-1/4-H:  | 450gm      | Oblong with Mounting Hole (For M6 Bolts)           |
| Material(Valve Body) | 316 L                                                                                                 | MV 5877B-10K-3/8-H:  | 600gm      | Oblong with Mounting Hole (For M6 Bolts)           |
| Orifice Size         | Ø3.1mm ( <sup>1</sup> / <sub>8</sub> " )                                                              |                      |            |                                                    |
| Seal Material        | Nitrile Rubber(NBR) Other Seal Material are Available Upon Request                                    |                      |            |                                                    |
| Flow Rate            | Cv = 0.35                                                                                             |                      |            |                                                    |