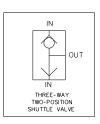

## **SHUTTLE VALVE**

## **Descriptions**

The Shuttle Valve has a free moving ball shuttle that blocks one of the two inlet ports while the other inlet port is connected to the outlet port.

The pressure flow enter to two inlet ports from different sources, A free floating ceramic ball shuttles according to the relative pressure at the two inlets, the higher pressure inlet flows through the valve and moves the ball to close the opposite inlet. The valve combines ceramic ball contact with an O- ring seal seat to ensure tight shutoff of gas fluid from lower pressure flow. The valve can also flow in the reverse direction to relieve the system pressure when input is removed.