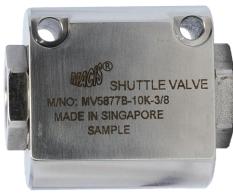

Ordering Ref: MV 5877B-10K-3/8-H

Ordering Ref: MV 5877A-10K-1/4-H

Ordering Ref: MV 5877B-10K-1/4-H

Specification

| Control Application  | 3-Way, 2-Position Auto Operation Ball Type<br>Allows fluid to flow through it from one of two sources | Distinctions         |            |                                                    |
|----------------------|-------------------------------------------------------------------------------------------------------|----------------------|------------|----------------------------------------------------|
| Working Media        | Oil                                                                                                   | Ordering Ref No      | Net Weight | Exterior Shape                                     |
| Max Working Pressure | 10,000psi(689.4 bar)                                                                                  | MV 5877A-10K-1/4-H : | 600gm      | Hexagon A/F38.0mm(1 <sup>1</sup> / <sub>2</sub> ") |
| Temperature Range    | - 30°C to 120°C Other Temperature Ranges available. Consult Factory                                   | MV 5877B-10K-1/4-H:  | 450gm      | Oblong with Mounting Hole (For M6 Bolts)           |
| Material(Valve Body) | 316 L                                                                                                 | MV 5877B-10K-3/8-H:  | 600gm      | Oblong with Mounting Hole (For M6 Bolts)           |
| Orifice Size         | Ø3.1mm ( <sup>1</sup> / <sub>8</sub> " )                                                              |                      |            |                                                    |
| Seal Material        | Nitrile Rubber(NBR) Other Seal Material are Available Upon Request                                    |                      |            |                                                    |
| Flow Rate            | Cv = 0.35                                                                                             |                      |            |                                                    |