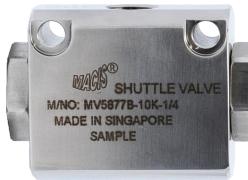

Ordering Ref: MV 5877B-10K-3/8-H

Ordering Ref: MV 5877A-10K-1/4-H

Ordering Ref: MV 5877B-10K-1/4-H

Specification

| Control Application  | 3-Way, 2-Position Auto Operation Ball Type<br>Allows fluid to flow through it from one of two sources | Distinctions         |            |                                                    |
|----------------------|-------------------------------------------------------------------------------------------------------|----------------------|------------|----------------------------------------------------|
| Working Media        | Oil                                                                                                   | Ordering Ref No      | Net Weight | Exterior Shape                                     |
| Max Working Pressure | 10,000psi(689.4 bar)                                                                                  | MV 5877A-10K-1/4-H : | 600gm      | Hexagon A/F38.0mm(1 <sup>1</sup> / <sub>2</sub> ") |
| Temperature Range    | - 30°C to 120°C Other Temperature Ranges available. Consult Factory                                   | MV 5877B-10K-1/4-H:  | 450gm      | Oblong with Mounting Hole (For M6 Bolts)           |
| Material(Valve Body) | 316 L                                                                                                 | MV 5877B-10K-3/8-H:  | 600gm      | Oblong with Mounting Hole (For M6 Bolts)           |
| Orifice Size         | Ø3.1mm ( <sup>1</sup> / <sub>8</sub> " )                                                              |                      |            |                                                    |
| Seal Material        | Nitrile Rubber(NBR) Other Seal Material are Available Upon Request                                    |                      |            |                                                    |
| Flow Rate            | Cv = 0.35                                                                                             |                      |            |                                                    |