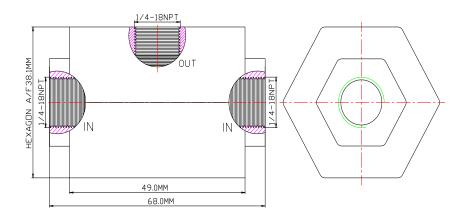

Ordering Ref: MV 5877B-10K-3/8-H

Ordering Ref: MV 5877A-10K-1/4-H

Ordering Ref: MV 5877B-10K-1/4-H

Specification

| Control Application  | 3-Way, 2-Position Auto Operation Ball Type<br>Allows fluid to flow through it from one of two sources | Distinctions         |            |                                                    |
|----------------------|-------------------------------------------------------------------------------------------------------|----------------------|------------|----------------------------------------------------|
| Working Media        | Oil                                                                                                   | Ordering Ref No      | Net Weight | Exterior Shape                                     |
| Max Working Pressure | 10,000psi(689.4 bar)                                                                                  | MV 5877A-10K-1/4-H : | 600gm      | Hexagon A/F38.0mm(1 <sup>1</sup> / <sub>2</sub> ") |
| Temperature Range    | - 30°C to 120°C Other Temperature Ranges available. Consult Factory                                   | MV 5877B-10K-1/4-H:  | 450gm      | Oblong with Mounting Hole (For M6 Bolts)           |
| Material(Valve Body) | 316 L                                                                                                 | MV 5877B-10K-3/8-H:  | 600gm      | Oblong with Mounting Hole (For M6 Bolts)           |
| Orifice Size         | Ø3.1mm ( <sup>1</sup> / <sub>8</sub> " )                                                              |                      |            |                                                    |
| Seal Material        | Nitrile Rubber(NBR) Other Seal Material are Available Upon Request                                    |                      |            |                                                    |
| Flow Rate            | Cv = 0.35                                                                                             |                      |            |                                                    |