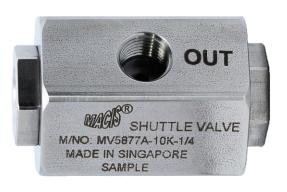

Ordering Ref: MV 5877B-10K-3/8-H

Ordering Ref: MV 5877A-10K-1/4-H

Ordering Ref: MV 5877B-10K-1/4-H

Specification

| Control Application  | 3-Way, 2-Position Auto Operation Ball Type<br>Allows fluid to flow through it from one of two sources | Distinctions         |            |                                                    |
|----------------------|-------------------------------------------------------------------------------------------------------|----------------------|------------|----------------------------------------------------|
| Working Media        | Oil                                                                                                   | Ordering Ref No      | Net Weight | Exterior Shape                                     |
| Max Working Pressure | 10,000psi(689.4 bar)                                                                                  | MV 5877A-10K-1/4-H : | 600gm      | Hexagon A/F38.0mm(1 <sup>1</sup> / <sub>2</sub> ") |
| Temperature Range    | - 30°C to 120°C Other Temperature Ranges available. Consult Factory                                   | MV 5877B-10K-1/4-H:  | 450gm      | Oblong with Mounting Hole (For M6 Bolts)           |
| Material(Valve Body) | 316 L                                                                                                 | MV 5877B-10K-3/8-H:  | 600gm      | Oblong with Mounting Hole (For M6 Bolts)           |
| Orifice Size         | Ø3.1mm ( <sup>1</sup> / <sub>8</sub> " )                                                              |                      |            |                                                    |
| Seal Material        | Nitrile Rubber(NBR) Other Seal Material are Available Upon Request                                    |                      |            |                                                    |
| Flow Rate            | Cv = 0.35                                                                                             |                      |            |                                                    |