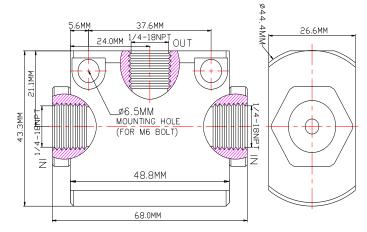

Ordering Ref: MV 5877B-10K-3/8-H

Ordering Ref: MV 5877A-10K-1/4-H

Ordering Ref: MV 5877B-10K-1/4-H

Specification

| Control Application  | 3-Way, 2-Position Auto Operation Ball Type<br>Allows fluid to flow through it from one of two sources | Distinctions         |            |                                                    |
|----------------------|-------------------------------------------------------------------------------------------------------|----------------------|------------|----------------------------------------------------|
| Working Media        | Oil                                                                                                   | Ordering Ref No      | Net Weight | Exterior Shape                                     |
| Max Working Pressure | 10,000psi(689.4 bar)                                                                                  | MV 5877A-10K-1/4-H : | 600gm      | Hexagon A/F38.0mm(1 <sup>1</sup> / <sub>2</sub> ") |
| Temperature Range    | - 30°C to 120°C Other Temperature Ranges available. Consult Factory                                   | MV 5877B-10K-1/4-H:  | 450gm      | Oblong with Mounting Hole (For M6 Bolts)           |
| Material(Valve Body) | 316 L                                                                                                 | MV 5877B-10K-3/8-H:  | 600gm      | Oblong with Mounting Hole (For M6 Bolts)           |
| Orifice Size         | Ø3.1mm ( <sup>1</sup> / <sub>8</sub> " )                                                              |                      |            |                                                    |
| Seal Material        | Nitrile Rubber(NBR) Other Seal Material are Available Upon Request                                    |                      |            |                                                    |
| Flow Rate            | Cv = 0.35                                                                                             |                      |            |                                                    |