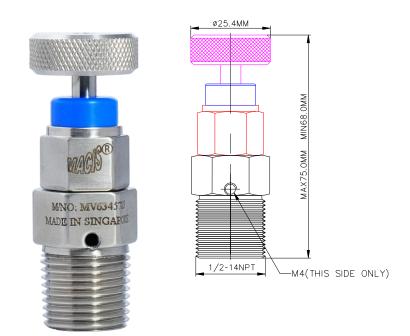

Ordering Ref: MV 6343605-H

Ordering Ref: MV 6345785-H

Ordering Ref: MV 6343505-H

Ordering Ref: MV 6343585-H

## **Specification**

| Control Application  | Provide to vent signal line pressure before disassembling of an instrument or facilitate in calibration of control devices | Distinctions    |                             |            |
|----------------------|----------------------------------------------------------------------------------------------------------------------------|-----------------|-----------------------------|------------|
| Working Media        | Oil                                                                                                                        | Ordering Ref No | <b>Port Connection Size</b> | Net Weight |
|                      |                                                                                                                            | MV 6343605-H:   | ¼"-18NPT M                  | 65gm       |
| Temperature Range    | - 30°C to 120°C<br>Other Temperature Ranges available. Consult Factory                                                     | MV 6345785-H:   | ½"-14NPT M                  | 165gm      |
|                      |                                                                                                                            | MV 6343505-H:   | %"-18NPT M                  | 65gm       |
| Material(Valve Body) | 316 L                                                                                                                      | MV 6343585-H:   | ½"-14NPT M                  | 165gm      |
| Orifice Size         | Ø3.0mm( <sup>1</sup> / <sub>8</sub> " )                                                                                    |                 |                             |            |
| Seal Material        | Nitrile Rubber(NBR) Other Seal Material Are Available Upon Request                                                         |                 |                             |            |
| Flow Rate            | Cv = 0.35                                                                                                                  |                 |                             |            |