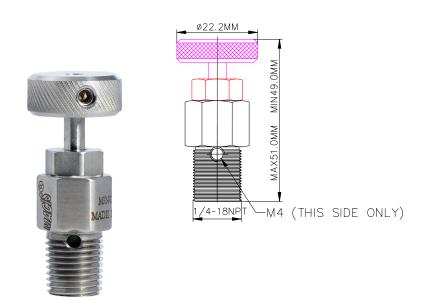

Ordering Ref: MV 6343605-H

Ordering Ref: MV 6345785-H

Ordering Ref: MV 6343505-H

Ordering Ref: MV 6343585-H

## **Specification**

| Control Application  | Provide to vent signal line pressure before disassembling of an instrument or facilitate in calibration of control devices | Distinctions    |                             |            |
|----------------------|----------------------------------------------------------------------------------------------------------------------------|-----------------|-----------------------------|------------|
| Working Media        | Oil                                                                                                                        | Ordering Ref No | <b>Port Connection Size</b> | Net Weight |
|                      |                                                                                                                            | MV 6343605-H:   | ¼"-18NPT M                  | 65gm       |
| Temperature Range    | - 30°C to 120°C<br>Other Temperature Ranges available. Consult Factory                                                     | MV 6345785-H:   | ½"-14NPT M                  | 165gm      |
|                      |                                                                                                                            | MV 6343505-H:   | %"-18NPT M                  | 65gm       |
| Material(Valve Body) | 316 L                                                                                                                      | MV 6343585-H:   | ½"-14NPT M                  | 165gm      |
| Orifice Size         | Ø3.0mm( <sup>1</sup> / <sub>8</sub> " )                                                                                    |                 |                             |            |
| Seal Material        | Nitrile Rubber(NBR) Other Seal Material Are Available Upon Request                                                         |                 |                             |            |
| Flow Rate            | Cv = 0.35                                                                                                                  |                 |                             |            |