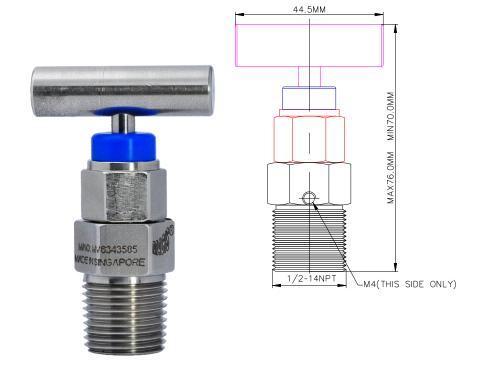

Ordering Ref: MV 6343605-H

Ordering Ref: MV 6345785-H

Ordering Ref: MV 6343505-H

Ordering Ref: MV 6343585-H

## **Specification**

| Control Application  | Provide to vent signal line pressure before disassembling of an instrument or facilitate in calibration of control devices | Distinctions    |                             |            |
|----------------------|----------------------------------------------------------------------------------------------------------------------------|-----------------|-----------------------------|------------|
| Working Media        | Oil                                                                                                                        | Ordering Ref No | <b>Port Connection Size</b> | Net Weight |
|                      |                                                                                                                            | MV 6343605-H:   | ¼"-18NPT M                  | 65gm       |
| Temperature Range    | - 30°C to 120°C<br>Other Temperature Ranges available. Consult Factory                                                     | MV 6345785-H:   | ½"-14NPT M                  | 165gm      |
|                      |                                                                                                                            | MV 6343505-H:   | %"-18NPT M                  | 65gm       |
| Material(Valve Body) | 316 L                                                                                                                      | MV 6343585-H:   | ½"-14NPT M                  | 165gm      |
| Orifice Size         | Ø3.0mm( <sup>1</sup> / <sub>8</sub> " )                                                                                    |                 |                             |            |
| Seal Material        | Nitrile Rubber(NBR) Other Seal Material Are Available Upon Request                                                         |                 |                             |            |
| Flow Rate            | Cv = 0.35                                                                                                                  |                 |                             |            |