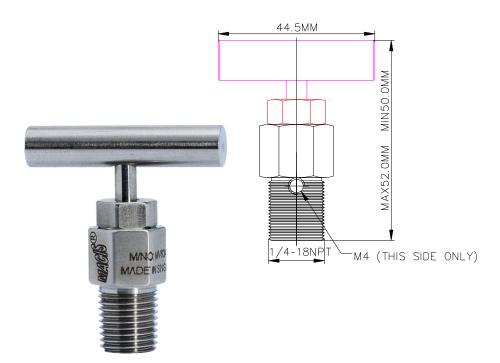

Ordering Ref: MV 6343605-H

Ordering Ref: MV 6345785-H

Ordering Ref: MV 6343505-H

Ordering Ref: MV 6343585-H

## **Specification**

| Control Application  | Provide to vent signal line pressure before disassembling of an instrument or facilitate in calibration of control devices | Distinctions    |                             |            |
|----------------------|----------------------------------------------------------------------------------------------------------------------------|-----------------|-----------------------------|------------|
| Working Media        | Oil                                                                                                                        | Ordering Ref No | <b>Port Connection Size</b> | Net Weight |
|                      |                                                                                                                            | MV 6343605-H:   | ¼"-18NPT M                  | 65gm       |
| Temperature Range    | - 30°C to 120°C<br>Other Temperature Ranges available. Consult Factory                                                     | MV 6345785-H:   | ½"-14NPT M                  | 165gm      |
|                      |                                                                                                                            | MV 6343505-H:   | %"-18NPT M                  | 65gm       |
| Material(Valve Body) | 316 L                                                                                                                      | MV 6343585-H:   | ½"-14NPT M                  | 165gm      |
| Orifice Size         | Ø3.0mm( <sup>1</sup> / <sub>8</sub> " )                                                                                    |                 |                             |            |
| Seal Material        | Nitrile Rubber(NBR) Other Seal Material Are Available Upon Request                                                         |                 |                             |            |
| Flow Rate            | Cv = 0.35                                                                                                                  |                 |                             |            |