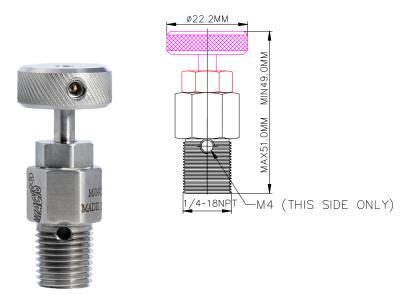

Ordering Ref: MV 6343605-L

Ordering Ref: MV 6345785-L

Ordering Ref: MV 6343585-L

### Ordering Ref: MV 6343505-L

| Working Media        | Air                                                                    | MV 6343605-L : | ¼"-18NPT M | 65gm  |
|----------------------|------------------------------------------------------------------------|----------------|------------|-------|
| Temperature Range    | - 30°C to 120°C<br>Other Temperature Ranges available. Consult Factory | MV 6345785-L:  | ½"-14NPT M | 165gm |
|                      |                                                                        | MV 6343505-L:  | ¼"-18NPT M | 65gm  |
| Material(Valve Body) | 316 L                                                                  | MV 6343585-L:  | ½"-14NPT M | 165gm |
| Orifice Size         | Ø3.0mm( <sup>1</sup> / <sub>8</sub> " )                                |                |            |       |
| Seal Material        | Viton<br>Other Seal Material Are Available Upon Request                |                |            |       |
| Flow Rate            | Cv = 0.35                                                              |                |            |       |