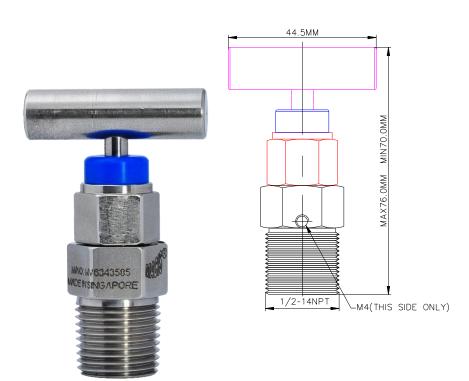

Ordering Ref: MV 6343605-L

Ordering Ref: MV 6345785-L

Ordering Ref: MV 6343585-L

### Ordering Ref: MV 6343505-L

| Working Media        | Air                                                                    | MV 6343605-L : | ¼"-18NPT M | 65gm  |
|----------------------|------------------------------------------------------------------------|----------------|------------|-------|
| Temperature Range    | - 30°C to 120°C<br>Other Temperature Ranges available. Consult Factory | MV 6345785-L:  | ½"-14NPT M | 165gm |
|                      |                                                                        | MV 6343505-L:  | ¼"-18NPT M | 65gm  |
| Material(Valve Body) | 316 L                                                                  | MV 6343585-L:  | ½"-14NPT M | 165gm |
| Orifice Size         | Ø3.0mm( <sup>1</sup> / <sub>8</sub> " )                                |                |            |       |
| Seal Material        | Viton<br>Other Seal Material Are Available Upon Request                |                |            |       |
| Flow Rate            | Cv = 0.35                                                              |                |            |       |