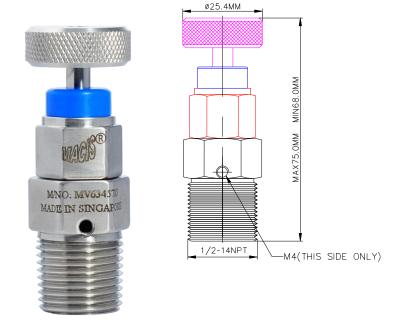

Ordering Ref: MV 6343605-L

Ordering Ref: MV 6345785-L

Ordering Ref: MV 6343585-L

### Ordering Ref: MV 6343505-L

| Working Media        | Air                                                                    | MV 6343605-L : | ¼"-18NPT M | 65gm  |
|----------------------|------------------------------------------------------------------------|----------------|------------|-------|
| Temperature Range    | - 30°C to 120°C<br>Other Temperature Ranges available. Consult Factory | MV 6345785-L:  | ½"-14NPT M | 165gm |
|                      |                                                                        | MV 6343505-L:  | ¼"-18NPT M | 65gm  |
| Material(Valve Body) | 316 L                                                                  | MV 6343585-L:  | ½"-14NPT M | 165gm |
| Orifice Size         | Ø3.0mm( <sup>1</sup> / <sub>8</sub> " )                                |                |            |       |
| Seal Material        | Viton<br>Other Seal Material Are Available Upon Request                |                |            |       |
| Flow Rate            | Cv = 0.35                                                              |                |            |       |