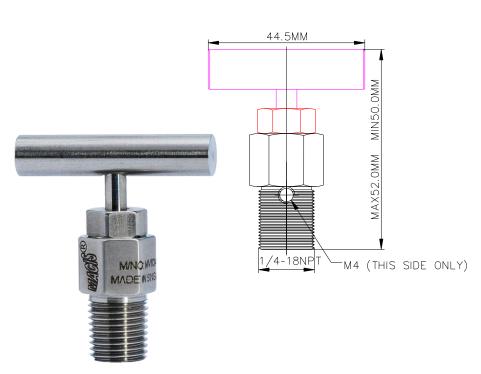

Ordering Ref: MV 6343605-L

Ordering Ref: MV 6345785-L

Ordering Ref: MV 6343585-L

### Ordering Ref: MV 6343505-L

| Working Media        | Air                                                                    | MV 6343605-L : | ¼"-18NPT M | 65gm  |
|----------------------|------------------------------------------------------------------------|----------------|------------|-------|
| Temperature Range    | - 30°C to 120°C<br>Other Temperature Ranges available. Consult Factory | MV 6345785-L:  | ½"-14NPT M | 165gm |
|                      |                                                                        | MV 6343505-L:  | ¼"-18NPT M | 65gm  |
| Material(Valve Body) | 316 L                                                                  | MV 6343585-L:  | ½"-14NPT M | 165gm |
| Orifice Size         | Ø3.0mm( <sup>1</sup> / <sub>8</sub> " )                                |                |            |       |
| Seal Material        | Viton<br>Other Seal Material Are Available Upon Request                |                |            |       |
| Flow Rate            | Cv = 0.35                                                              |                |            |       |